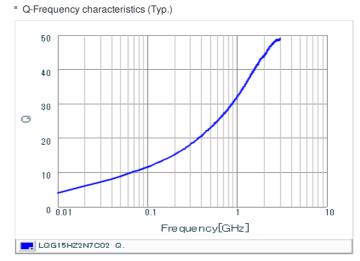

## Chart of characteristic data (The charts below may show another part number which shares its characteristics.)