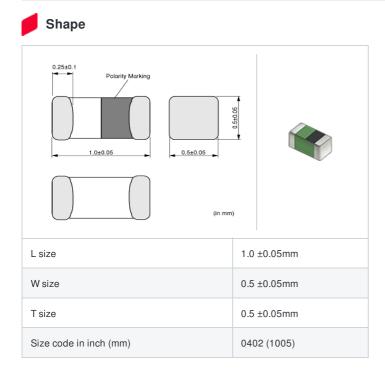

muRata Inductor Data Sheet

< List of part numbers with package codes >

LQG15HZ2N7C02D , LQG15HZ2N7C02J , LQG15HZ2N7C02B

|   | References    |
|---|---------------|
| - | 1101010110000 |

C

| Packaging<br>code | Specifications      | Minimum quantity |
|-------------------|---------------------|------------------|
| D                 | φ180mm Paper taping | 10000            |
| J                 | ф330mm Paper taping | 50000            |
| В                 | Packing in bulk     | 1000             |