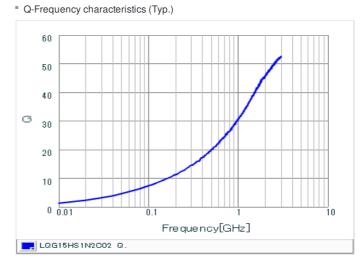

## Chart of characteristic data (The charts below may show another part number which shares its characteristics.)