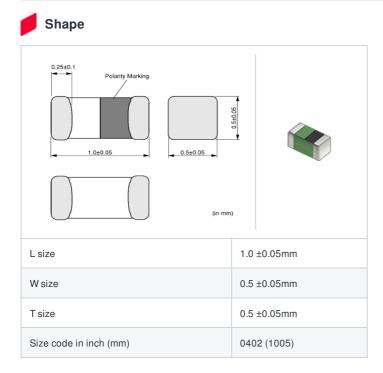

muRata Inductor Data Sheet

< List of part numbers with package codes >

LQG15HS1N2C02D , LQG15HS1N2C02J , LQG15HS1N2C02B

|   | References  |
|---|-------------|
| - | 11010101000 |

C

| Packaging<br>code | Specifications      | Minimum quantity |
|-------------------|---------------------|------------------|
| D                 | φ180mm Paper taping | 10000            |
| J                 | ф330mm Paper taping | 50000            |
| В                 | Packing in bulk     | 1000             |