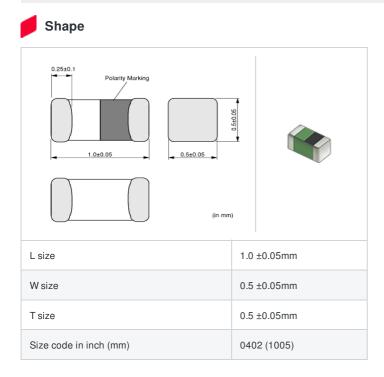

## Specifications

| Inductance                                                          | 47nH ±5%   |
|---------------------------------------------------------------------|------------|
| Inductance test frequency                                           | 100MHz     |
| Rated current (Itemp) (Based on Temperature rise)                   | 300mA      |
| Max. of DC resistance                                               | 0.72Ω      |
| Q (min.)                                                            | 8          |
| Q test frequency                                                    | 100MHz     |
| Self resonance frequency (min.)                                     | 1000MHz    |
| Operating temperature range (Self-temperature rise is not included) | -55~125°C  |
| Series                                                              | LQG15HS_02 |