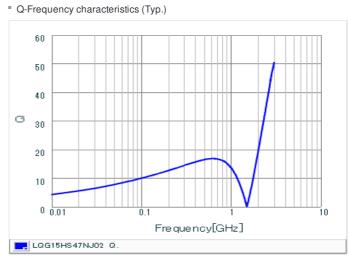

# Chart of characteristic data (The charts below may show another part number which shares its characteristics.)