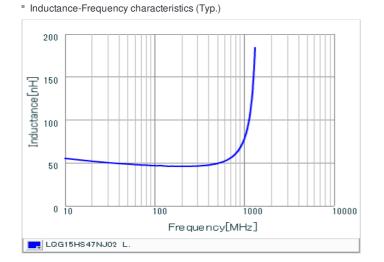

# Chart of characteristic data (The charts below may show another part number which shares its characteristics.)