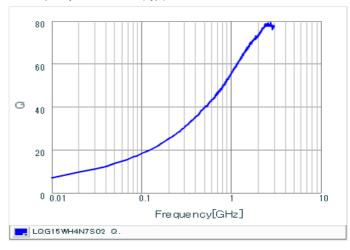

## Chart of characteristic data (The charts below may show another part number which shares its characteristics.)

Inductance-Frequency characteristics (Typ.)

Q-Frequency characteristics (Typ.)

2 of 2

<sup>1.</sup> This datasheet is downloaded from the website of Murata Manufacturing Co., Ltd. Therefore, it's specifications are subject to change or our products in it may be discontinued without advance notice. Please check with our sales representatives or product engineers before ordering.