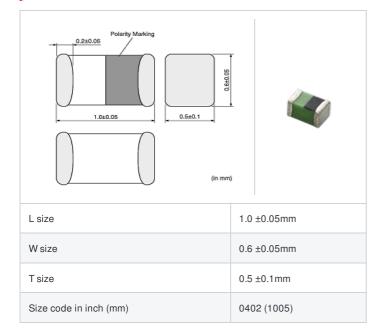

## LQG15WH4N7S02# "#" indicates a package specification code.

< List of part numbers with package codes >

LQG15WH4N7S02D , LQG15WH4N7S02J , LQG15WH4N7S02B

## Shape

| Packaging code | Specifications      | Minimum quantity |
|----------------|---------------------|------------------|
| D              | ф180mm Paper taping | 10000            |
| J              | ф330mm Paper taping | 40000            |
| В              | Packing in bulk     | 100              |

| Mass (Typ.) |        |
|-------------|--------|
| 1 piece     | 0.001g |

## **Specifications**

| Inductance                                                          | 4.7nH ±0.3nH |
|---------------------------------------------------------------------|--------------|
| Inductance test frequency                                           | 100MHz       |
| Rated current (Itemp) (Based on Temperature rise)                   | 800mA        |
| Max. of DC resistance                                               | 0.11Ω        |
| Q (min.)                                                            | 23           |
| Q test frequency                                                    | 250MHz       |
| Self resonance frequency (min.)                                     | 5000MHz      |
| Operating temperature range (Self-temperature rise is not included) | -55~125°C    |
| Series                                                              | LQG15WH_02   |