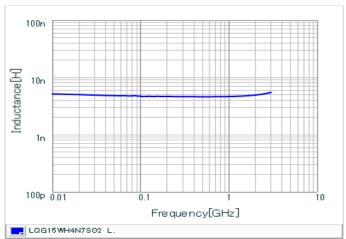

## Chart of characteristic data (The charts below may show another part number which shares its characteristics.)

Inductance-Frequency characteristics (Typ.)

Q-Frequency characteristics (Typ.)

2 of 2

<sup>1.</sup> This datasheet is downloaded from the website of Murata Manufacturing Co., Ltd. Therefore, it's specifications are subject to change or our products in it may be discontinued without advance notice. Please check with our sales representatives or product engineers before ordering.