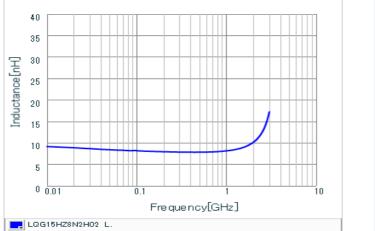

## Chart of characteristic data (The charts below may show another part number which shares its characteristics.)

Q-Frequency characteristics (Typ.)

Inductance-Frequency characteristics (Typ.)