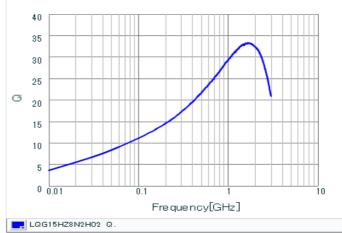

## Chart of characteristic data (The charts below may show another part number which shares its characteristics.)

Q-Frequency characteristics (Typ.)

Inductance-Frequency characteristics (Typ.)