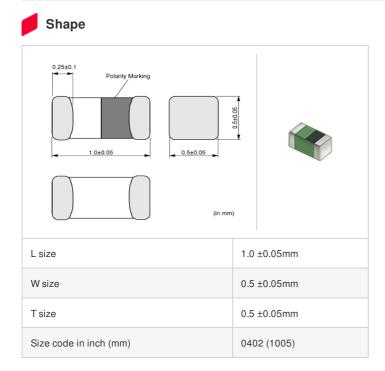

muRata Inductor Data Sheet

Info-RoHS REACH In Production

< List of part numbers with package codes >

LQG15HZ8N2H02D , LQG15HZ8N2H02J , LQG15HZ8N2H02B

| References |
|------------|
|------------|

| Packaging<br>code | Specifications      | Minimum quantity |
|-------------------|---------------------|------------------|
| D                 | φ180mm Paper taping | 10000            |
| J                 | ф330mm Paper taping | 50000            |
| В                 | Packing in bulk     | 1000             |