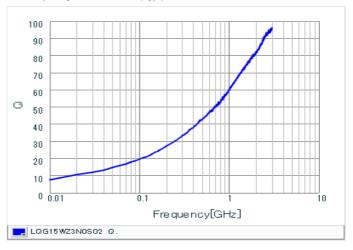

#### Chart of characteristic data (The charts below may show another part number which shares its characteristics.)

Inductance-Frequency characteristics (Typ.)

Q-Frequency characteristics (Typ.)

2 of 2

<sup>1.</sup> This datasheet is downloaded from the website of Murata Manufacturing Co., Ltd. Therefore, it's specifications are subject to change or our products in it may be discontinued without advance notice. Please check with our sales representatives or product engineers before ordering.