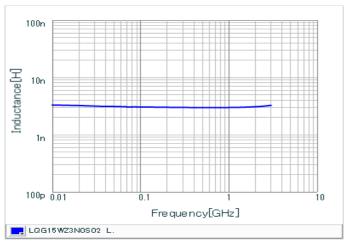

#### Chart of characteristic data (The charts below may show another part number which shares its characteristics.)

Inductance-Frequency characteristics (Typ.)

Q-Frequency characteristics (Typ.)

2 of 2

<sup>1.</sup> This datasheet is downloaded from the website of Murata Manufacturing Co., Ltd. Therefore, it's specifications are subject to change or our products in it may be discontinued without advance notice. Please check with our sales representatives or product engineers before ordering.