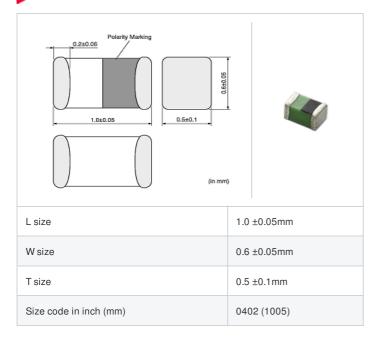

# LQG15WZ3N0S02# "#" indicates a package specification code.















< List of part numbers with package codes > LQG15WZ3N0S02D , LQG15WZ3N0S02J , LQG15WZ3N0S02B

### Shape



## References

| Packaging code | Specifications      | Minimum quantity |
|----------------|---------------------|------------------|
| D              | ф180mm Paper taping | 10000            |
| J              | ф330mm Paper taping | 40000            |
| В              | Packing in bulk     | 100              |

|         | Mass (Typ.) |        |
|---------|-------------|--------|
| 1 piece |             | 0.001g |

### **Specifications**

| Inductance                                                          | 3.0nH ±0.3nH |
|---------------------------------------------------------------------|--------------|
| Inductance test frequency                                           | 100MHz       |
| Rated current (Itemp) (Based on Temperature rise)                   | 900mA        |
| Ma