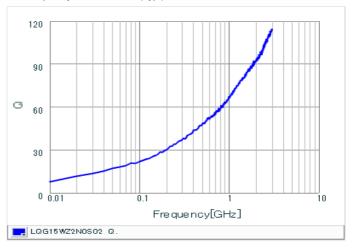

#### Chart of characteristic data (The charts below may show another part number which shares its characteristics.)

Inductance-Frequency characteristics (Typ.)

Q-Frequency characteristics (Typ.)

2 of 2

1. This datasheet is downloaded from the website of Murata Manufacturing Co., Ltd. Therefore, it's specifications are subject to change or our products in it may be discontinued without advance notice. Please check with our sales representatives or product engineers before ordering.