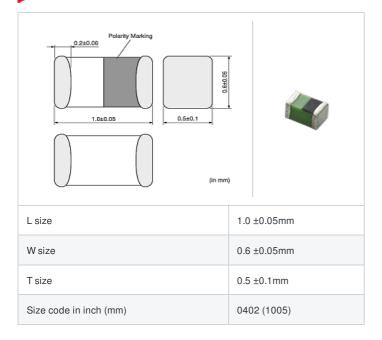

# LQG15WZ2N0S02# "#" indicates a package specification code.

















< List of part numbers with package codes > LQG15WZ2N0S02D , LQG15WZ2N0S02J , LQG15WZ2N0S02B

## Shape



# References

| Packaging code | Specifications      | Minimum quantity |
|----------------|---------------------|------------------|
| D              | ф180mm Paper taping | 10000            |
| J              | ф330mm Paper taping | 40000            |
| В              | Packing in bulk     | 100              |

|         | Mass (Typ.) |        |
|---------|-------------|--------|
| 1 piece |             | 0.001g |

## **Specifications**

| Inductance                                                          | 2.0nH ±0.3nH |
|---------------------------------------------------------------------|--------------|
| Inductance test frequency                                           | 100MHz       |
| Rated current (Itemp) (Based on Temperature rise)                   | 1000mA       |
| Max.