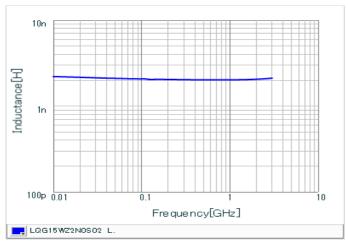

#### Chart of characteristic data (The charts below may show another part number which shares its characteristics.)

Inductance-Frequency characteristics (Typ.)

Q-Frequency characteristics (Typ.)

2 of 2

1. This datasheet is downloaded from the website of Murata Manufacturing Co., Ltd. Therefore, it's specifications are subject to change or our products in it may be discontinued without advance notice. Please check with our sales representatives or product engineers before ordering.