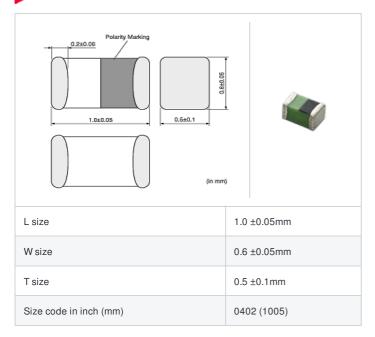

# LQG15WH9N1H02# "#" indicates a package specification code.















< List of part numbers with package codes >

LQG15WH9N1H02D , LQG15WH9N1H02J , LQG15WH9N1H02B

## Shape



# References

| Packaging code | Specifications      | Minimum quantity |
|----------------|---------------------|------------------|
| D              | ф180mm Paper taping | 10000            |
| J              | ф330mm Paper taping | 40000            |
| В              | Packing in bulk     | 100              |

| Mass (Typ.) |        |
|-------------|--------|
| 1 piece     | 0.001g |

## **Specifications**

| Inductance                                                          | 9.1nH ±3%  |
|---------------------------------------------------------------------|------------|
| Inductance test frequency                                           | 100MHz     |
| Rated current (Itemp) (Based on Temperature rise)                   | 550mA      |
| Max. of DC resistance