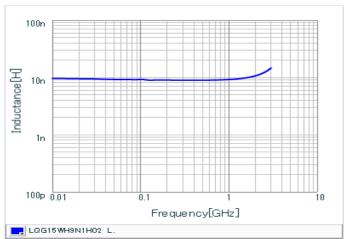

#### Chart of characteristic data (The charts below may show another part number which shares its characteristics.)

Inductance-Frequency characteristics (Typ.)

Q-Frequency characteristics (Typ.)

2 of 2

<sup>1.</sup> This datasheet is downloaded from the website of Murata Manufacturing Co., Ltd. Therefore, it's specifications are subject to change or our products in it may be discontinued without advance notice. Please check with our sales representatives or product engineers before ordering.