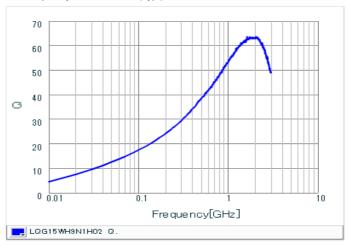

#### Chart of characteristic data (The charts below may show another part number which shares its characteristics.)

Inductance-Frequency characteristics (Typ.)

Q-Frequency characteristics (Typ.)

2 of 2

<sup>1.</sup> This datasheet is downloaded from the website of Murata Manufacturing Co., Ltd. Therefore, it's specifications are subject to change or our products in it may be discontinued without advance notice. Please check with our sales representatives or product engineers before ordering.