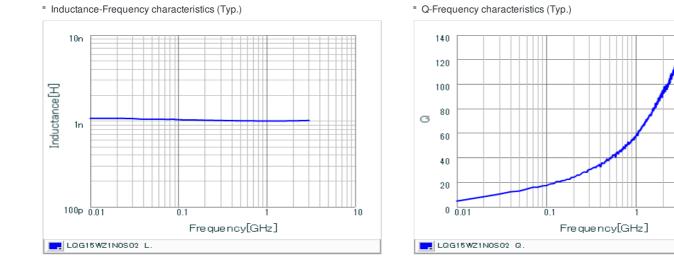

## Chart of characteristic data (The charts below may show another part number which shares its characteristics.)

2 of 2

0