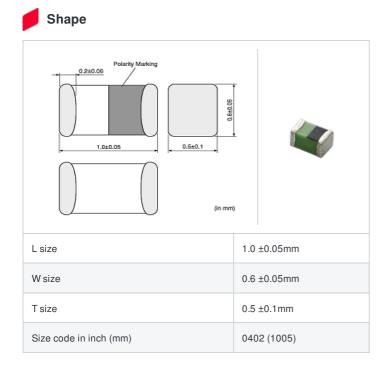

muRata Inductor Data Sheet

Info-RoHS REACH In Production

< List of part numbers with package codes >

LQG15WZ1N0S02D , LQG15WZ1N0S02J , LQG15WZ1N0S02B

| References |
|------------|
| neicicici  |

| Packaging<br>code | Specifications      | Minimum quantity |
|-------------------|---------------------|------------------|
| D                 | φ180mm Paper taping | 10000            |
| J                 | ф330mm Paper taping | 40000            |
| В                 | Packing in bulk     | 100              |