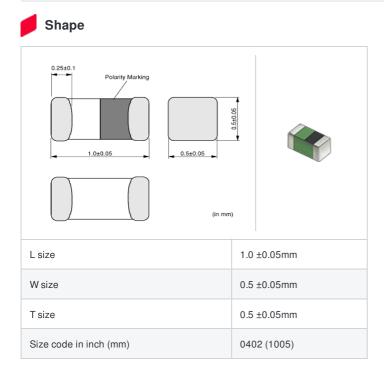

muRata Inductor Data Sheet

# LQG15HS56NJ02# "#" indicates a package specification code.



< List of part numbers with package codes >

LQG15HS56NJ02D , LQG15HS56NJ02J , LQG15HS56NJ02B



| Deferences |
|------------|
| References |
| <br>       |

C

| Packaging<br>code | Specifications      | Minimum quantity |
|-------------------|---------------------|------------------|
| D                 | φ180mm Paper taping | 10000            |
| J                 | ф330mm Paper taping | 50000            |
| В                 | Packing in bulk     | 1000             |

|         | Mass (Typ.) |        |
|---------|-------------|--------|
| 1 piece |             | 0.001g |

### Specifications

| Inductance                                                          | 56nH ±5%   |
|---------------------------------------------------------------------|------------|
| Inductance test frequency                                           | 100MHz     |
| Rated current (Itemp) (Based on Tem