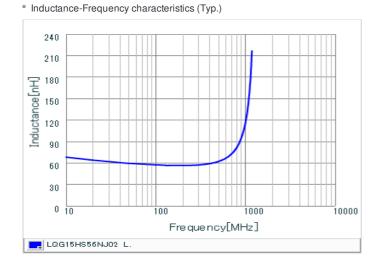

## Chart of characteristic data (The charts below may show another part number which shares its characteristics.)

Q-Frequency characteristics (Typ.)