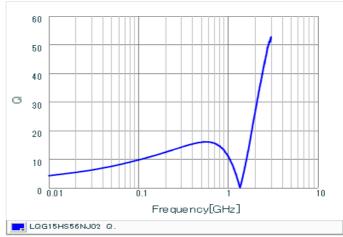

## Chart of characteristic data (The charts below may show another part number which shares its characteristics.)

Q-Frequency characteristics (Typ.)