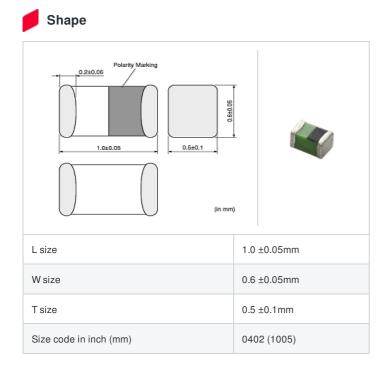

### Specifications

| Inductance                                                          | 9.1nH ±3%  |
|---------------------------------------------------------------------|------------|
| Inductance test frequency                                           | 100MHz     |
| Rated current (Itemp) (Based on Temperature rise)                   | 550mA      |
| Max. of DC resistance                                               | 0.17Ω      |
| Q (min.)                                                            | 23         |
| Q test frequency                                                    | 250MHz     |
| Self resonance frequency (min.)                                     | 3400MHz    |
| Operating temperature range (Self-temperature rise is not included) | -55∼125°C  |
| Series                                                              | LQG15WZ_02 |