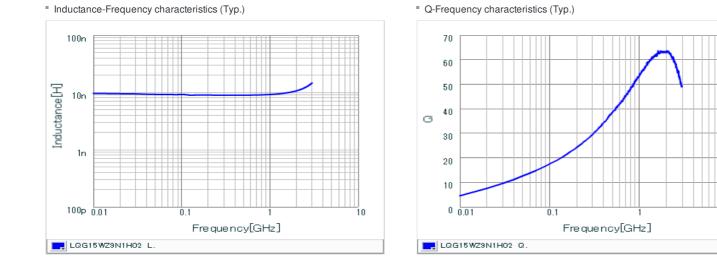

### Specifications

| Inductance                                                          | 9.1nH ±3%  |
|---------------------------------------------------------------------|------------|
| Inductance test frequency                                           | 100MHz     |
| Rated current (Itemp) (Based on Temperature rise)                   | 550mA      |
| Max. of DC resistance                                               | 0.17Ω      |
| Q (min.)                                                            | 23         |
| Q test frequency                                                    | 250MHz     |
| Self resonance frequency (min.)                                     | 3400MHz    |
| Operating temperature range (Self-temperature rise is not included) | -55∼125°C  |
| Series                                                              | LQG15WZ_02 |

## Chart of characteristic data (The charts below may show another part number which shares its characteristics.)

🔔 Attention

This datasheet is downloaded from the website of Murata Manufacturing Co., Ltd. Therefore, it's specifications are subject to change or our products in it may be discontinued without advance notice. Please check with our sales representatives or product engineers before ordering.
This datasheet has only typical specifications because there is no space for detailed specifications.