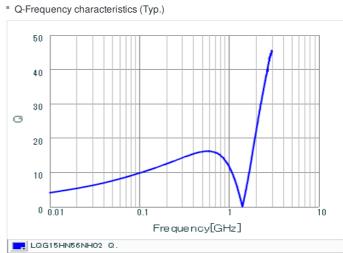

# Chart of characteristic data (The charts below may show another part number which shares its characteristics.)

## Specifications

| Inductance                                                          | 56nH ±3%   |
|---------------------------------------------------------------------|------------|
| Inductance test frequency                                           | 100MHz     |
| Rated current (Itemp) (Based on Temperature rise)                   | 200mA      |
| Max. of DC resistance                                               | 1.2Ω       |
| Q (min.)                                                            | 8          |
| Q test frequency                                                    | 100MHz     |
| Self resonance frequency (min.)                                     | 800MHz     |
| Operating temperature range (Self-temperature rise is not included) | -55∼125°C  |
| Series                                                              | LQG15HN_02 |