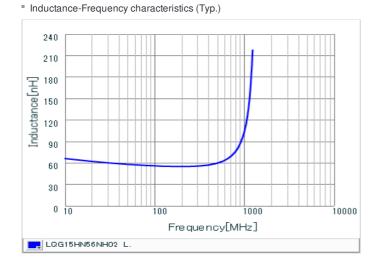

# Chart of characteristic data (The charts below may show another part number which shares its characteristics.)

## Specifications

| Inductance                                                          | 56nH ±3%   |
|---------------------------------------------------------------------|------------|
| Inductance test frequency                                           | 100MHz     |
| Rated current (Itemp) (Based on Temperature rise)                   | 200mA      |
| Max. of DC resistance                                               | 1.2Ω       |
| Q (min.)                                                            | 8          |
| Q test frequency                                                    | 100MHz     |
| Self resonance frequency (min.)                                     | 800MHz     |
| Operating temperature range (Self-temperature rise is not included) | -55∼125°C  |
| Series                                                              | LQG15HN_02 |