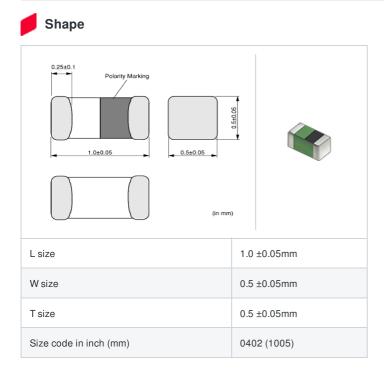

muRata Inductor Data Sheet

< List of part numbers with package codes >

LQG15HN56NH02D , LQG15HN56NH02J , LQG15HN56NH02B

## Specifications

| Inductance                                                          | 56nH ±3%   |
|---------------------------------------------------------------------|------------|
| Inductance test frequency                                           | 100MHz     |
| Rated current (Itemp) (Based on Temperature rise)                   | 200mA      |
| Max. of DC resistance                                               | 1.2Ω       |
| Q (min.)                                                            | 8          |
| Q test frequency                                                    | 100MHz     |
| Self resonance frequency (min.)                                     | 800MHz     |
| Operating temperature range (Self-temperature rise is not included) | -55∼125°C  |
| Series                                                              | LQG15HN_02 |