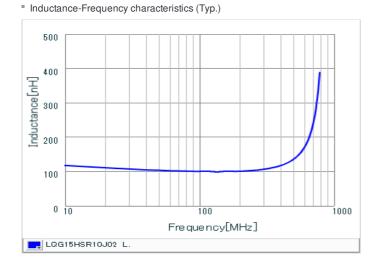

### Specifications

| Inductance                                                          | 100nH ±5%  |
|---------------------------------------------------------------------|------------|
| Inductance test frequency                                           | 100MHz     |
| Rated current (Itemp) (Based on Temperature rise)                   | 200mA      |
| Max. of DC resistance                                               | 1.25Ω      |
| Q (min.)                                                            | 8          |
| Q test frequency                                                    | 100MHz     |
| Self resonance frequency (min.)                                     | 600MHz     |
| Operating temperature range (Self-temperature rise is not included) | -55~125°C  |
| Series                                                              | LQG15HS_02 |

## Chart of characteristic data (The charts below may show another part number which shares its characteristics.)

Q-Frequency characteristics (Typ.)