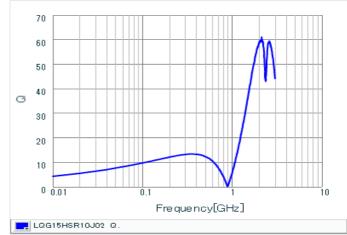

### Specifications

| Inductance                                                          | 100nH ±5%  |
|---------------------------------------------------------------------|------------|
| Inductance test frequency                                           | 100MHz     |
| Rated current (Itemp) (Based on Temperature rise)                   | 200mA      |
| Max. of DC resistance                                               | 1.25Ω      |
| Q (min.)                                                            | 8          |
| Q test frequency                                                    | 100MHz     |
| Self resonance frequency (min.)                                     | 600MHz     |
| Operating temperature range (Self-temperature rise is not included) | -55~125°C  |
| Series                                                              | LQG15HS_02 |

## Chart of characteristic data (The charts below may show another part number which shares its characteristics.)

Q-Frequency characteristics (Typ.)