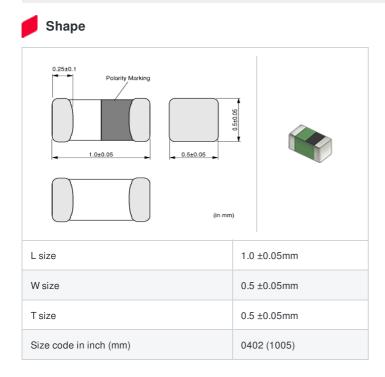

### Specifications

| Inductance                                                          | 100nH ±5%  |
|---------------------------------------------------------------------|------------|
| Inductance test frequency                                           | 100MHz     |
| Rated current (Itemp) (Based on Temperature rise)                   | 200mA      |
| Max. of DC resistance                                               | 1.25Ω      |
| Q (min.)                                                            | 8          |
| Q test frequency                                                    | 100MHz     |
| Self resonance frequency (min.)                                     | 600MHz     |
| Operating temperature range (Self-temperature rise is not included) | -55~125°C  |
| Series                                                              | LQG15HS_02 |