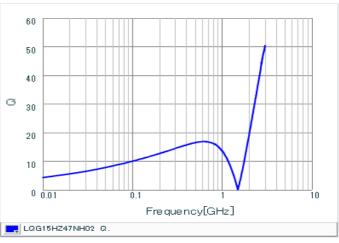

#### Chart of characteristic data (The charts below may show another part number which shares its characteristics.)

Inductance-Frequency characteristics (Typ.)

2 of 2

<sup>1.</sup> This datasheet is downloaded from the website of Murata Manufacturing Co., Ltd. Therefore, it's specifications are subject to change or our products in it may be discontinued without advance notice. Please check with our sales representatives or product engineers before ordering.