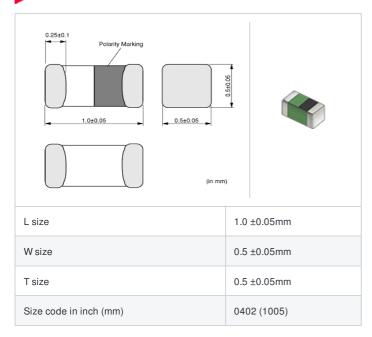

# LQG15HZ47NH02# "#" indicates a package specification code.















< List of part numbers with package codes > LQG15HZ47NH02D , LQG15HZ47NH02J , LQG15HZ47NH02B

## Shape



# References

| Packaging code | Specifications      | Minimum quantity |
|----------------|---------------------|------------------|
| D              | ф180mm Paper taping | 10000            |
| J              | ф330mm Paper taping | 50000            |
| В              | Packing in bulk     | 1000             |

| Mass (Typ.) |        |
|-------------|--------|
| 1 piece     | 0.001g |

## **Specifications**

| Inductance                                                          | 47nH ±3%   |
|---------------------------------------------------------------------|------------|
| Inductance test frequency                                           | 100MHz     |
| Rated current (Itemp) (Based on Temperature rise)                   | 300mA      |
| Max. of DC resistance