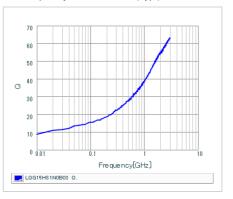

## Chart of characteristic data (The charts below may show another part number which shares its characteristics.)

Inductance-Frequency characteristics (Typ.)

Q-Frequency characteristics (Typ.)

2 of 2

1. This datasheet is downloaded from the website of Murata Manufacturing Co., Ltd. Therefore, it's specifications are subject to change or our products in it may be discontinued without advance notice. Please check with our sales representatives or product engineers before ordering.