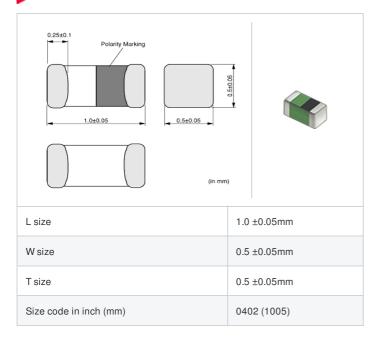

## Shape

| Packaging code | Specifications      | Minimum quantity |
|----------------|---------------------|------------------|
| D              | ф180mm Paper taping | 10000            |
| J              | ф330mm Paper taping | 50000            |
| В              | Packing in bulk     | 1000             |