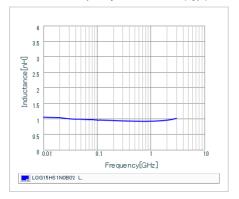

## Chart of characteristic data (The charts below may show another part number which shares its characteristics.)

Inductance-Frequency characteristics (Typ.)

Q-Frequency characteristics (Typ.)

2 of 2

1. This datasheet is downloaded from the website of Murata Manufacturing Co., Ltd. Therefore, it's specifications are subject to change or our products in it may be discontinued without advance notice. Please check with our sales representatives or product engineers before ordering.