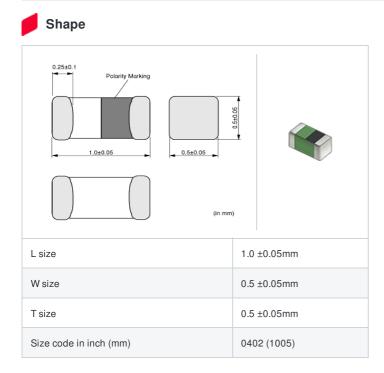

muRata Inductor Data Sheet

# LQG15HS2N2B02# "#" indicates a package specification code.



< List of part numbers with package codes >

LQG15HS2N2B02D , LQG15HS2N2B02J , LQG15HS2N2B02B



|   | References  |
|---|-------------|
| - | 11010101000 |

C

| Packaging<br>code | Specifications      | Minimum quantity |
|-------------------|---------------------|------------------|
| D                 | φ180mm Paper taping | 10000            |
| J                 | ф330mm Paper taping | 50000            |
| В                 | Packing in bulk     | 1000             |

|         | Mass (Typ.) |        |
|---------|-------------|--------|
| 1 piece |             | 0.001g |

### Specifications

| Inductance                                                          | 2.2nH ±0.1nH |
|---------------------------------------------------------------------|--------------|
| Inductance test frequency                                           | 100MHz       |
| Rated current (Itemp) (Based