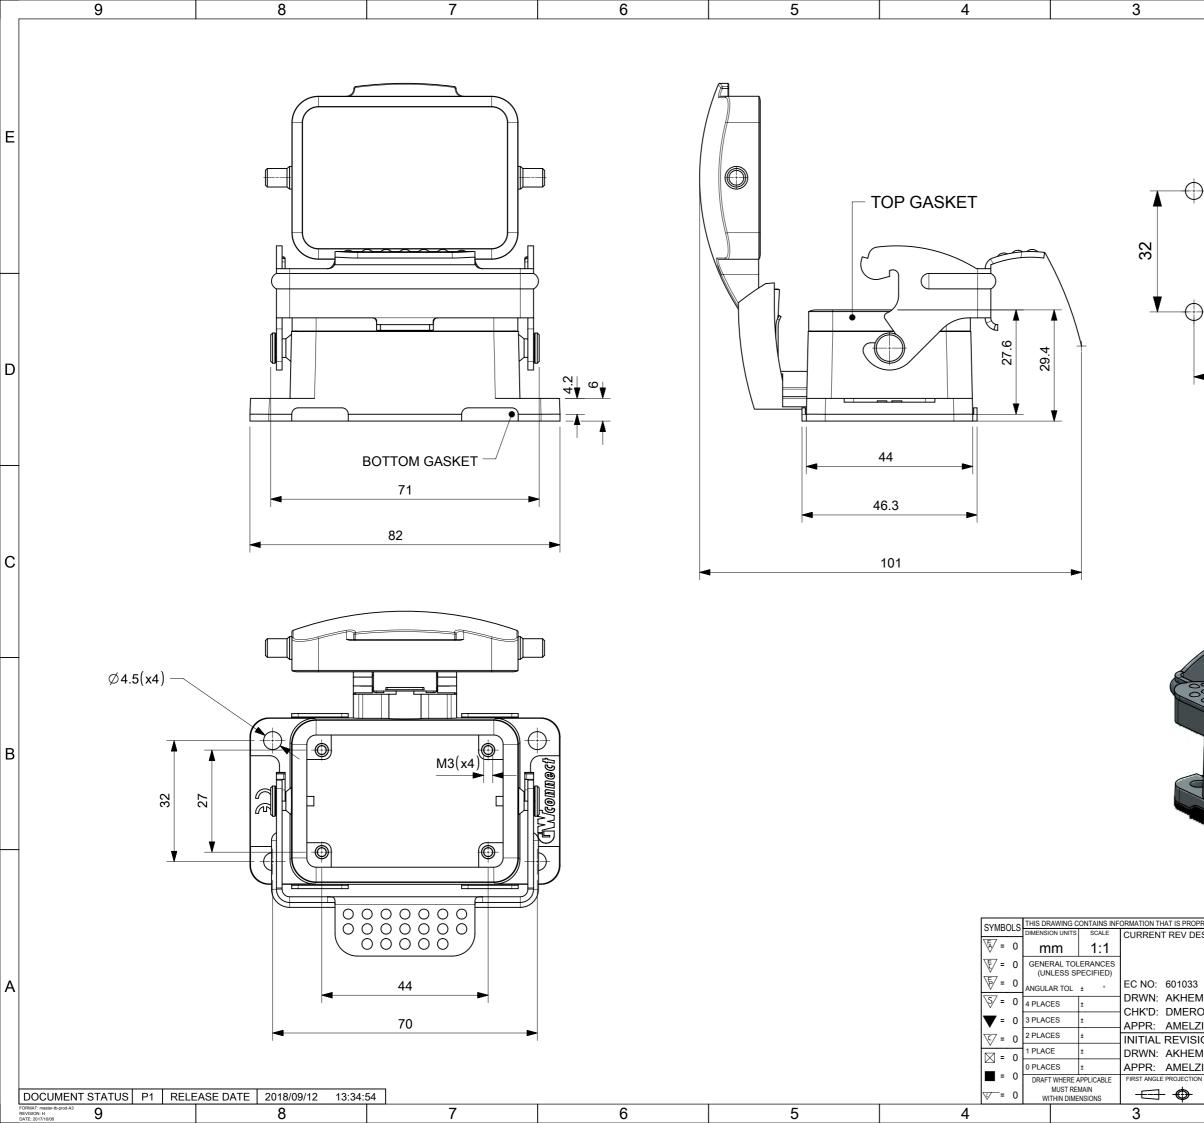

| 2                                                                                              | 2                                                                   |                                                  | 1                                                       |   |
|------------------------------------------------------------------------------------------------|---------------------------------------------------------------------|--------------------------------------------------|---------------------------------------------------------|---|
| PANEL                                                                                          | <u>CUT OUT</u>                                                      |                                                  | ×.<br>36                                                | E |
|                                                                                                | 53<br>70                                                            |                                                  | ▼                                                       | D |
|                                                                                                |                                                                     |                                                  |                                                         | С |
|                                                                                                |                                                                     |                                                  |                                                         | В |
| PRIETARY TO MOLEX ELECTRONIC T<br>ESC:<br>MIRI 2018/07/0<br>ONI 2018/07/0                      | 6B STANDARI                                                         | nole                                             |                                                         | A |
| ZI 2018/09/1<br>ION:<br>MIRI 2018/09/1<br>ZI 2018/09/1<br>DRAWING SERIES<br>A3-SIZE 93601<br>2 | 2 PROD<br>DOCUMENT NUMBER<br>3 9360<br>MATERIAL NUMBER<br>936010845 | DUCT CUSTOMER<br>10845<br>CUSTOMER<br>GENERAL MA | DOC TYPE DOC PART REVISION<br>PSD 000 A<br>SHEET NUMBER |   |