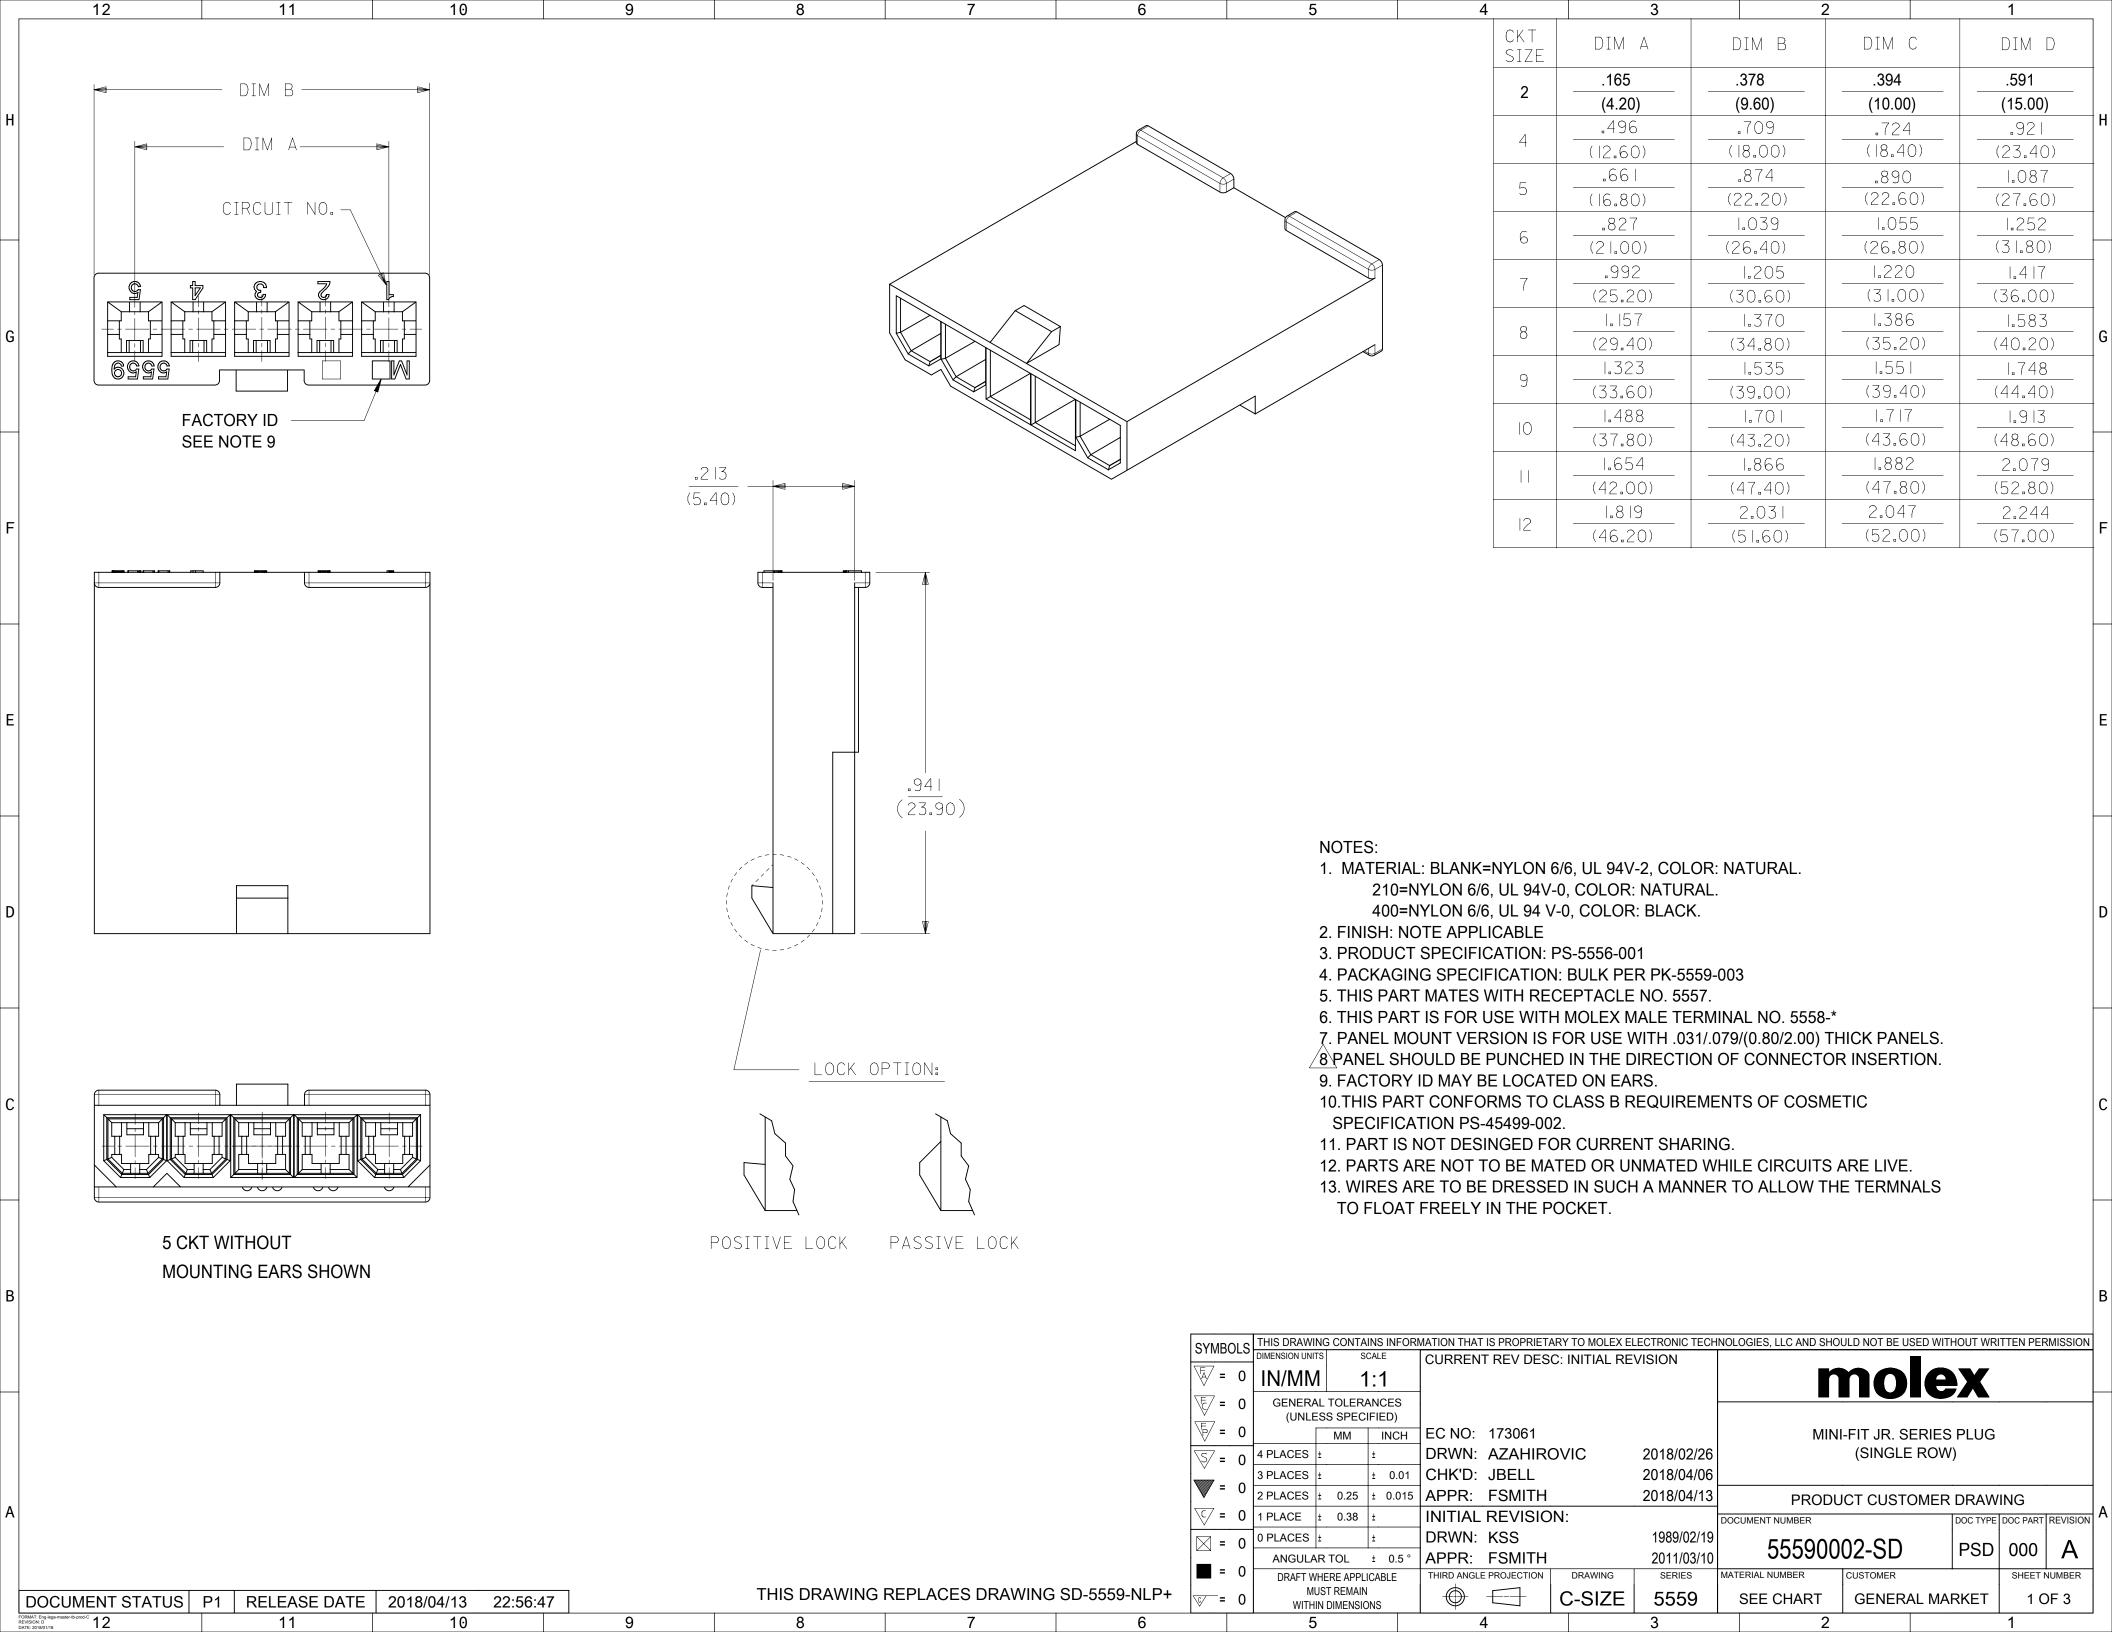

| 12                                                          |            | 11 10                          |             | 9                   | 8                            | 7                     | 6                                      | 5                                   | 4                                           | 3           | 2                 |                                | 1                       |                          |
|-------------------------------------------------------------|------------|--------------------------------|-------------|---------------------|------------------------------|-----------------------|----------------------------------------|-------------------------------------|---------------------------------------------|-------------|-------------------|--------------------------------|-------------------------|--------------------------|
| TOOLED                                                      | PART NO    | ENG NO                         | CKT<br>SIZE | MOUNTING OPTION     | LOCK<br>OPTION               | MATERIAL<br>SEE NOTEI | TOOLED                                 | PART NO                             | ENG NO                                      | CKT<br>SIZE | MOUNTING OPTION   | LOCK<br>OPTION                 | MATERIAL<br>SEE NOTEI   |                          |
| YES                                                         | 46999-0655 | 5559-0 <b>2</b> P2             | 2           | W/EARS              | POSITIVE                     | 94V-2                 | NO                                     | NO E.D.P.                           | 5559-04P4                                   | 4           | W/EARS            | PASSIVE                        | 94V-2                   |                          |
| H YES                                                       | 46999-0656 | 5559-0 <b>2</b> P3             | 2           | W/O EAR             | POSITIVE                     | 94V-2                 | NO                                     | NO E.D.P.                           | 5559-04P5                                   | 4           | W/O EAR           | PASSIVE                        | 94V-2                   | F                        |
| YES                                                         | 46999-0657 | 5559-0 <b>2</b> P2-2I0         | 2           | W/EARS              | POSITIVE                     | 94V-0                 | NO                                     | NO E.D.P.                           | 5559-04P4-210                               | 4           | W/EARS            | PASSIVE                        | 94V-0                   |                          |
| YES                                                         | 46999-0658 | 5559-0 <b>2</b> P3-2I0         | 2           | W/O EAR             | POSITIVE                     | 94V-O                 | NO                                     | NO E.D.P.                           | 5559-04P5-2I0                               | 4           | W/O EAR           | PASSIVE                        | 94V-0                   |                          |
| YES                                                         | 46999-0884 | 5559-02P2-400                  | 2           | W/EARS              | POSITIVE                     | 94V-0 BLACK           |                                        |                                     |                                             |             |                   |                                |                         |                          |
| YES                                                         | 46999-0885 | 5559-02P3-400                  | 2           | W/O EAR             | POSITIVE                     | 94V-0 BLACK           |                                        |                                     |                                             |             |                   |                                |                         |                          |
| 0                                                           | 39-01-4042 | 5559-04P2                      | 4           | W/EARS              | POSITIVE                     | 94V-2                 | YES                                    | 50-29-1599                          | 5559-05P4-210                               | 5           | W/EARS            | PASSIVE                        | 94V-0                   |                          |
| YES                                                         | 39-01-4046 | 5559-04P3                      | 4           | W/O EAR             | POSITIVE                     | 94V-2                 | NO                                     | NO E.D.P.                           | 5559-05P5-210                               | 5           | W/O EAR           | PASSIVE                        | 94V-0                   |                          |
| YES                                                         | 39-01-4043 | 5559-04P2-2I0                  | 4           | W/EARS              | POSITIVE                     | 94V-0                 | NO                                     | NO E.D.P.                           | 5559-05P5-400                               | 5           | W/O EAR           | PASSIVE                        | 94V-O BLACI             | K                        |
| G YES                                                       | 39-01-4047 | 5559-04P3-2I0                  | 4           | W/O EAR             | POSITIVE                     | 94V-0                 | NO                                     | NO E.D.P.                           | 5559-06P4                                   | 6           | W/EARS            | PASSIVE                        | 94V-2                   | G                        |
| YES                                                         | 46999-0561 | 5559-04P3-400                  | 4           | W/O EAR             | POSITIVE                     | 94V-0 <b>BLACK</b>    | NO                                     | NO E.D.P.                           | 5559-06P5                                   | 6           | W/O EAR           | PASSIVE                        | 94V-2                   |                          |
| YES                                                         | 39-01-4052 | 5559-05P2                      | 5           | W/EARS              | POSITIVE                     | 94V-2                 | NO                                     | NO E.D.P.                           | 5559-06P4-2I0                               | 6           | W/EARS            | PASSIVE                        | 94V-0                   |                          |
| YES                                                         | 39-01-4056 | 5559-05P3                      | 5           | W/O EAR             | POSITIVE                     | 94V-2                 | NO                                     | NO E.D.P.                           | 5559-06P5-2I0                               | 6           | W/O EAR           | PASSIVE                        | 94V-0                   |                          |
| YES                                                         | 39-01-4053 | 5559-05P2-210                  | 5           | W/EARS              | POSITIVE                     | 94V-0                 | NO                                     | NO E.D.P.                           | 5559-07P4                                   | 7           | W/EARS            | PASSIVE                        | 94V-2                   |                          |
| YES                                                         | 39-01-4057 | 5559-05P3-210                  | 5           | W/O EAR             | POSITIVE                     | 94V-0                 | NO                                     | NO E.D.P.                           | 5559-07P5                                   | 7           | W/O EAR           | PASSIVE                        | 94V-2                   |                          |
| YES                                                         | 50-30-4446 | 5559-05P3-400                  | 5           | W/O EAR             | POSITIVE                     | 94V-O BLACK           | NO                                     | NO E.D.P.                           | 5559-07P4-2I0                               | 7           | W/EARS            | PASSIVE                        | 94V-0                   |                          |
| F YES                                                       | 39-01-4062 | 5559-06P2                      | 6           | W/EARS              | POSITIVE                     | 94V-2                 | NO                                     | NO E.D.P.                           | 5559-07P5-2I0                               | 7           | W/CARS            | PASSIVE                        | 94V-0                   | $\neg \mid F$            |
| YES                                                         | 39-01-4066 | 5559-06P3                      | 6           | W/O EAR             | POSITIVE                     | 94V-2                 | NO                                     | NO E.D.P.                           | 5559-08P4                                   | 8           | W/EARS            | PASSIVE                        | 94V-2                   |                          |
| YES                                                         | 46999-0886 | 5559-06P2-400                  | 6           | W/EARS              | POSITIVE                     | 94V-0 BLACK           | NO                                     | NO E.D.P.                           | 5559-08P5                                   | 8           | W/O EAR           | PASSIVE                        | 94V-2                   |                          |
| YES                                                         | 46999-0887 | 5559-06P3-400                  | 6           | W/O EAR             | POSITIVE                     | 94V-0 BLACK           | NO                                     | NO E.D.P.                           | 5559-08P4-2I0                               | 8           | W/EARS            | PASSIVE                        | 94V-2<br>94V-0          |                          |
| YES                                                         | 39-01-4063 | 5559-06P2-2I0                  | 6           | W/EARS              | POSITIVE                     | 94V-0                 | NO                                     | NO E.D.P.                           | 5559-08P5-2I0                               | 8           | W/EAR3<br>W/O EAR | PASSIVE                        | 94V-0<br>94V-0          |                          |
| YES                                                         | 39-01-4067 | 5559-06P3-210                  | 6           | W/O EAR             | POSITIVE                     | 94V-0                 | NO                                     | NO E.D.P.                           | 5559-09P4                                   | 9           | W/EARS            | PASSIVE                        | 94V-0                   |                          |
| E NO                                                        | 39-01-4072 | 5559-07P2                      | 7           | W/EARS              | POSITIVE                     | 94V-2                 | NO                                     | NO E.D.P.                           | 5559-09P5                                   | 9           | W/EARS<br>W/O EAR | PASSIVE<br>PASSIVE             | 947-2                   |                          |
| NO                                                          | 39-01-4076 | 5559-07P3                      | 7           | W/O EAR             | POSITIVE                     | 94V-2                 | NO                                     | NO E.D.P.                           | 5559-09P5<br>5559-09P4-210                  | 9           | W/U EAR<br>W/EARS | PASSIVE<br>PASSIVE             | 94V-2<br>94V-0          | <b>-</b>    <sup>E</sup> |
| NO                                                          | 39-01-4073 | 5559-07P2-210                  | 7           | W/EARS              | POSITIVE                     | 94V-0                 | NO                                     |                                     |                                             | 9           | W/EARS<br>W/O EAR | PASSIVE<br>PASSIVE             | 94V-0<br>94V-0          |                          |
| NO                                                          | 39-01-4077 | 5559-07P3-210                  | 7           | W/CARS<br>W/O EAR   | POSITIVE                     | 94V-0                 | NO                                     | NO E.D.P.                           | 5559-09P5-210<br>5559-10P4                  |             |                   | PASSIVE<br>PASSIVE             |                         |                          |
| NO                                                          | 39-01-4082 | 5559-08P2                      | 8           | W/EARS              | POSITIVE                     | 94V-2                 | NO                                     | NO E.D.P.                           | 5559-10P4<br>5559-10P5                      | 10          | W/EARS            |                                | 94V-2                   |                          |
| NO                                                          | 39-01-4086 | 5559-08P3                      | 8           | W/CARS<br>W/O EAR   | POSITIVE                     | 94V-2<br>94V-2        | NO                                     | NO E.D.P.                           | 5559-10P5<br>5559-10P4-210                  | 10          | W/O EAR           | PASSIVE                        | 94V-2                   |                          |
| NO                                                          | 39-01-4083 | 5559-08P2-210                  | 8           | W/EARS              | POSITIVE                     | 94V-0                 | NO                                     | NO E.D.P.                           | 5559-10P4-210<br>5559-10P5-310              | 10          | W/EARS            | PASSIVE<br>PASSIVE             | 94V-0                   |                          |
| D NO                                                        | 39-01-4087 | 5559-08P3-210                  | 8           | W/CARS<br>W/O EAR   | POSITIVE                     | 94V-0                 | NO                                     | NO E.D.P.                           | 5559-10P5-210<br>5559-11P4                  | 10          | W/O EAR           | PASSIVE<br>PASSIVE             | 94V-0                   | $\dashv_{\Gamma}$        |
| NO                                                          | 39-01-4092 | 5559-09P2                      | 9           | W/EARS              | POSITIVE                     | 94V-2                 | NO                                     | NO E.D.P.                           | 5559-11P4                                   |             | W/EARS            |                                | 94V-2                   | $\dashv$                 |
| NO                                                          | 39-01-4096 | 5559-09F2<br>5559-09P3         | 9           | W/CAR3<br>W/O EAR   | POSITIVE                     | 94V-2                 | NO                                     | NO E.D.P.                           | 5559-11P5<br>5559-11P4-210                  |             | W/O EAR           | PASSIVE<br>PASSIVE             | 94V-2                   |                          |
| NO                                                          | 39-01-4093 | 5559-09P2-210                  | 9           | W/EARS              | POSITIVE                     | 94V-0                 | NO                                     | NO E.D.P.                           | 5559-11P4-210<br>5559-11P5-210              |             | W/EARS            | PASSIVE<br>PASSIVE             | 94V-0                   |                          |
| NO                                                          | 39-01-4093 | 5559-09P3-210<br>5559-09P3-210 | 9           | W/CAR3<br>W/O EAR   | POSITIVE                     | 94V-0                 | NO                                     | NO E.D.P.                           | 5559-11P5-210                               |             | W/O EAR           | PASSIVE<br>PASSIVE             | 94V-0                   |                          |
| NO                                                          | 39-01-4102 | 5559-10P2                      | 10          | W/EARS              | POSITIVE                     | 94V-2                 | NO                                     | NO E.D.P.                           | 5559-12P4                                   | 12          | W/EARS            |                                | 94V-2                   |                          |
| NO                                                          | 39-01-4102 | 5559-10P3                      | 10          | W/CAR3<br>W/O EAR   | POSITIVE                     | 94V-2<br>94V-2        | NO                                     | NO E.D.P.                           | 5559-12P5<br>5559-12P4 210                  | 12          | W/O EAR           | PASSIVE                        | 94V-2                   |                          |
| C NO                                                        | 39-01-4106 | 5559-10P3<br>5559-10P2-210     | 10          | W/EARS              | POSITIVE                     | 94V-2<br>94V-0        |                                        | NO E.D.P.                           | 5559-12P4-210                               |             | W/EARS            | PASSIVE                        | 94V-0                   | -c                       |
| NO                                                          | 39-01-4103 | 5559-10P2-210<br>5559-10P3-210 | 10          | W/EARS<br>W/O EAR   | POSITIVE                     | 94V-0<br>94V-0        | NO                                     | NO E.D.P.                           | 5559- I2P5-2 IO                             | 12          | W/O EAR           | PASSIVE                        | 94V-0                   |                          |
| NO                                                          |            |                                |             | W/U EAR             | POSITIVE                     | 94V-0<br>94V-2        |                                        |                                     |                                             |             |                   |                                |                         |                          |
| NO                                                          | 39-01-4112 | 5559-TIP2                      |             |                     | POSITIVE                     |                       |                                        |                                     |                                             |             |                   |                                |                         |                          |
| NO                                                          |            | 5559-TIP3<br>5559-TIP2-210     |             | W/O EAR             | POSITIVE                     | 94V-2                 |                                        |                                     |                                             |             |                   |                                |                         |                          |
| NO                                                          | 39-01-4113 | 5559-11P2-210<br>5559-11P3-210 |             | W/EARS              |                              | 94V-0                 |                                        |                                     |                                             |             |                   |                                |                         |                          |
| NO NO                                                       | 39-01-4117 | 5559-11P3-210                  |             | W/O EAR             | POSITIVE                     | 94V-0                 |                                        |                                     |                                             |             |                   |                                |                         |                          |
| B NO                                                        | 39-01-4122 | 5559-12P2<br>5559-12P3         | 12          | W/EARS              | POSITIVE                     | 94V-2                 |                                        |                                     |                                             | THIS        | DRAWING REPL      | ACES DRAWI                     | NG SD-5559-NLP-         | +   B                    |
|                                                             | 39-01-4126 | 5559-12P3                      | 12          | W/O EAR             | POSITIVE                     | 94V-2                 | -                                      | (MDOLO THIS DRAWING CONT.           | AINS INFORMATION THAT IS PROPRIETARY TO MOL |             |                   |                                |                         |                          |
| NO                                                          | 39-01-4123 | 5559-12P2-210                  | 12          | W/EARS              | POSITIVE                     | 94V-0                 |                                        | DIMENSION UNITS                     | CURRENT REV DESC: INITIAL                   |             |                   |                                |                         |                          |
| NO                                                          | 39-01-4127 | 5559- I2P3-2 I0                | 12          | W/O EAR             | POSITIVE                     | 94V-0                 | \\\\\\\\\\\\\\\\\\\\\\\\\\\\\\\\\\\\\\ | -                                   | 1:1                                         |             |                   | nole                           | <b>EX</b>               |                          |
| "O" = OB                                                    | SOLETE     |                                | LEGE        | $\sqrt{\mathbb{D}}$ |                              |                       | \tag{\tau}                             | 7 = 0 GENERAL TOLEF<br>(UNLESS SPEC | CIFIED)                                     |             |                   |                                |                         |                          |
|                                                             |            | 555                            | 59-** P :   | <br>* - *           |                              |                       | <u>_</u>                               |                                     | inch EC NO: 173061<br>b DRWN: AZAHIROVIC    | 2018/02/2   |                   | NI-FIT JR. SERIE<br>SINGLE RC) |                         |                          |
| BASE NO TTTT                                                |            |                                |             | T MATER             | RIAL OPTION:                 |                       |                                        | 7 = 0 4 PLACES ± 3 PLACES ±         | ± 0.01 CHK'D: JBELL                         | 2018/04/0   |                   |                                | <i>,</i>                |                          |
| A                                                           |            |                                | SEE N       | IOTE I              |                              |                       |                                        |                                     | 2018/04/1                                   | PROD        | UCT CUSTOME       |                                |                         |                          |
| 7                                                           |            | CIRCUIT SIZE                   |             | L MOUNTING          |                              |                       |                                        | $7 = 0$ 1 PLACE $\pm$ 0.38          | † INITIAL REVISION:<br>† DRWN: KSS          | 1989/02/    | DOCUMENT NUMBER   |                                | DOC TYPE DOC PART REVIS | İ                        |
|                                                             |            | (04-12)                        |             |                     | ARS,POSITIVE<br>T EARS,POSI1 |                       |                                        | = 0 O PLACES  ± ANGULAR TOL         | <del></del>                                 | 2011/03/    | hhhuii            | 002-SD                         | PSD 000 A               | 4                        |
|                                                             |            | PLUG                           |             | 4=WITH EA           | ARS,PASSIVE                  | LOCK                  |                                        | DRAFT WHERE APP                     | 1                                           | G SERIES    | MATERIAL NUMBER   | CUSTOMER                       | SHEET NUMBER            |                          |
| DOCUMENT STATUS   P1   RELEASE DATE   2018/04/13   22:56:47 |            |                                |             | 5=WITHOU            | T EARS,PASS                  | IVE LOCK              | <u></u>   ▼                            | = 0 WITHIN DIMENSI                  |                                             |             | SEE CHART         | GENERAL M                      | IARKET 3 OF 3           | <i>j</i>                 |
| DATE: 2018/01/18                                            |            | 10                             |             | 9                   | ď                            | 1                     | b                                      | 5                                   | 4                                           | 3           | 2                 |                                | T                       |                          |