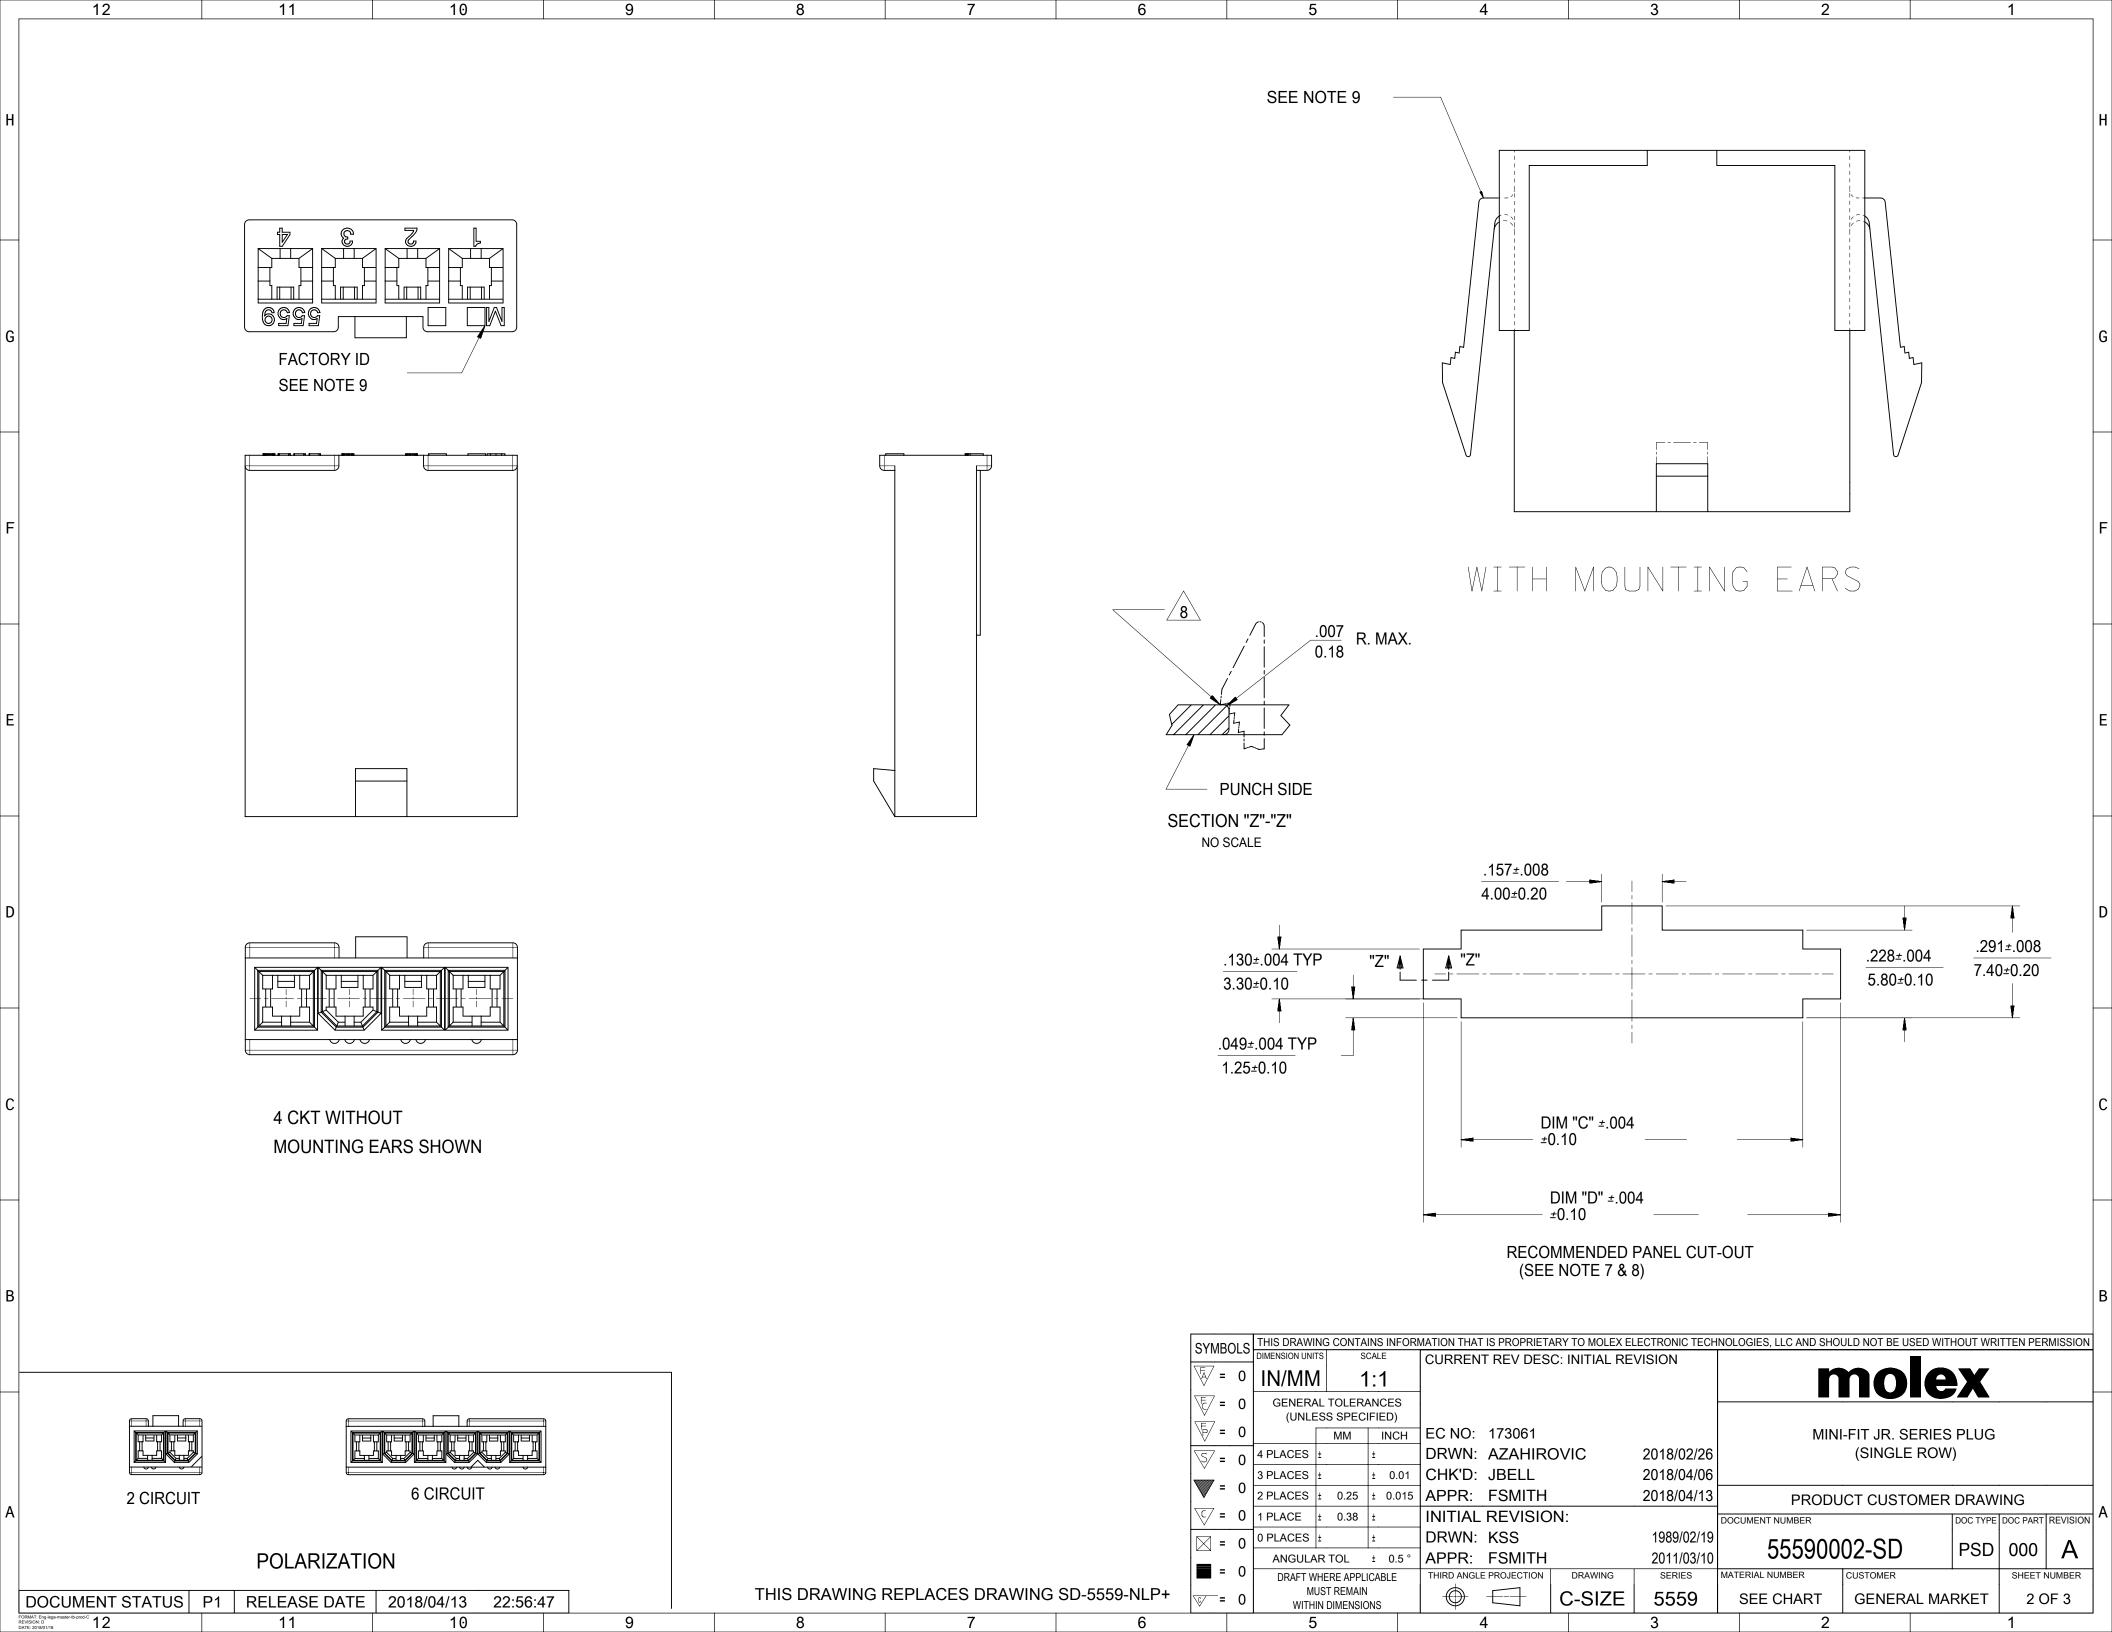

| 12                                                          |            | 11 10                          |             | 9                   | 8                            | 7                     | 6                                      | 5                                   | 4                                           | 3           | 2                 |                                | 1                       |                          |
|-------------------------------------------------------------|------------|--------------------------------|-------------|---------------------|------------------------------|-----------------------|----------------------------------------|-------------------------------------|---------------------------------------------|-------------|-------------------|--------------------------------|-------------------------|--------------------------|
| TOOLED                                                      | PART NO    | ENG NO                         | CKT<br>SIZE | MOUNTING OPTION     | LOCK<br>OPTION               | MATERIAL<br>SEE NOTEI | TOOLED                                 | PART NO                             | ENG NO                                      | CKT<br>SIZE | MOUNTING OPTION   | LOCK<br>OPTION                 | MATERIAL<br>SEE NOTEI   |                          |
| YES                                                         | 46999-0655 | 5559-0 <b>2</b> P2             | 2           | W/EARS              | POSITIVE                     | 94V-2                 | NO                                     | NO E.D.P.                           | 5559-04P4                                   | 4           | W/EARS            | PASSIVE                        | 94V-2                   |                          |
| H YES                                                       | 46999-0656 | 5559-0 <b>2</b> P3             | 2           | W/O EAR             | POSITIVE                     | 94V-2                 | NO                                     | NO E.D.P.                           | 5559-04P5                                   | 4           | W/O EAR           | PASSIVE                        | 94V-2                   | F                        |
| YES                                                         | 46999-0657 | 5559-0 <b>2</b> P2-2I0         | 2           | W/EARS              | POSITIVE                     | 94V-0                 | NO                                     | NO E.D.P.                           | 5559-04P4-210                               | 4           | W/EARS            | PASSIVE                        | 94V-0                   |                          |
| YES                                                         | 46999-0658 | 5559-0 <b>2</b> P3-2I0         | 2           | W/O EAR             | POSITIVE                     | 94V-O                 | NO                                     | NO E.D.P.                           | 5559-04P5-2I0                               | 4           | W/O EAR           | PASSIVE                        | 94V-0                   |                          |
| YES                                                         | 46999-0884 | 5559-02P2-400                  | 2           | W/EARS              | POSITIVE                     | 94V-0 BLACK           |                                        |                                     |                                             |             |                   |                                |                         |                          |
| YES                                                         | 46999-0885 | 5559-02P3-400                  | 2           | W/O EAR             | POSITIVE                     | 94V-0 BLACK           |                                        |                                     |                                             |             |                   |                                |                         |                          |
| 0                                                           | 39-01-4042 | 5559-04P2                      | 4           | W/EARS              | POSITIVE                     | 94V-2                 | YES                                    | 50-29-1599                          | 5559-05P4-210                               | 5           | W/EARS            | PASSIVE                        | 94V-0                   |                          |
| YES                                                         | 39-01-4046 | 5559-04P3                      | 4           | W/O EAR             | POSITIVE                     | 94V-2                 | NO                                     | NO E.D.P.                           | 5559-05P5-210                               | 5           | W/O EAR           | PASSIVE                        | 94V-0                   |                          |
| YES                                                         | 39-01-4043 | 5559-04P2-2I0                  | 4           | W/EARS              | POSITIVE                     | 94V-0                 | NO                                     | NO E.D.P.                           | 5559-05P5-400                               | 5           | W/O EAR           | PASSIVE                        | 94V-O BLACI             | K                        |
| G YES                                                       | 39-01-4047 | 5559-04P3-2I0                  | 4           | W/O EAR             | POSITIVE                     | 94V-0                 | NO                                     | NO E.D.P.                           | 5559-06P4                                   | 6           | W/EARS            | PASSIVE                        | 94V-2                   | G                        |
| YES                                                         | 46999-0561 | 5559-04P3-400                  | 4           | W/O EAR             | POSITIVE                     | 94V-0 <b>BLACK</b>    | NO                                     | NO E.D.P.                           | 5559-06P5                                   | 6           | W/O EAR           | PASSIVE                        | 94V-2                   |                          |
| YES                                                         | 39-01-4052 | 5559-05P2                      | 5           | W/EARS              | POSITIVE                     | 94V-2                 | NO                                     | NO E.D.P.                           | 5559-06P4-2I0                               | 6           | W/EARS            | PASSIVE                        | 94V-0                   |                          |
| YES                                                         | 39-01-4056 | 5559-05P3                      | 5           | W/O EAR             | POSITIVE                     | 94V-2                 | NO                                     | NO E.D.P.                           | 5559-06P5-2I0                               | 6           | W/O EAR           | PASSIVE                        | 94V-0                   |                          |
| YES                                                         | 39-01-4053 | 5559-05P2-210                  | 5           | W/EARS              | POSITIVE                     | 94V-0                 | NO                                     | NO E.D.P.                           | 5559-07P4                                   | 7           | W/EARS            | PASSIVE                        | 94V-2                   |                          |
| YES                                                         | 39-01-4057 | 5559-05P3-210                  | 5           | W/O EAR             | POSITIVE                     | 94V-0                 | NO                                     | NO E.D.P.                           | 5559-07P5                                   | 7           | W/O EAR           | PASSIVE                        | 94V-2                   |                          |
| YES                                                         | 50-30-4446 | 5559-05P3-400                  | 5           | W/O EAR             | POSITIVE                     | 94V-O BLACK           | NO                                     | NO E.D.P.                           | 5559-07P4-2I0                               | 7           | W/EARS            | PASSIVE                        | 94V-0                   |                          |
| F YES                                                       | 39-01-4062 | 5559-06P2                      | 6           | W/EARS              | POSITIVE                     | 94V-2                 | NO                                     | NO E.D.P.                           | 5559-07P5-2I0                               | 7           | W/CARS            | PASSIVE                        | 94V-0                   | $\neg \mid F$            |
| YES                                                         | 39-01-4066 | 5559-06P3                      | 6           | W/O EAR             | POSITIVE                     | 94V-2                 | NO                                     | NO E.D.P.                           | 5559-08P4                                   | 8           | W/EARS            | PASSIVE                        | 94V-2                   |                          |
| YES                                                         | 46999-0886 | 5559-06P2-400                  | 6           | W/EARS              | POSITIVE                     | 94V-0 BLACK           | NO                                     | NO E.D.P.                           | 5559-08P5                                   | 8           | W/O EAR           | PASSIVE                        | 94V-2                   |                          |
| YES                                                         | 46999-0887 | 5559-06P3-400                  | 6           | W/O EAR             | POSITIVE                     | 94V-0 BLACK           | NO                                     | NO E.D.P.                           | 5559-08P4-2I0                               | 8           | W/EARS            | PASSIVE                        | 94V-2<br>94V-0          |                          |
| YES                                                         | 39-01-4063 | 5559-06P2-2I0                  | 6           | W/EARS              | POSITIVE                     | 94V-0                 | NO                                     | NO E.D.P.                           | 5559-08P5-2I0                               | 8           | W/EAR3<br>W/O EAR | PASSIVE                        | 94V-0<br>94V-0          |                          |
| YES                                                         | 39-01-4067 | 5559-06P3-210                  | 6           | W/O EAR             | POSITIVE                     | 94V-0                 | NO                                     | NO E.D.P.                           | 5559-09P4                                   | 9           | W/EARS            | PASSIVE                        | 94V-0                   |                          |
| E NO                                                        | 39-01-4072 | 5559-07P2                      | 7           | W/EARS              | POSITIVE                     | 94V-2                 | NO                                     | NO E.D.P.                           | 5559-09P5                                   | 9           | W/EARS<br>W/O EAR | PASSIVE<br>PASSIVE             | 947-2                   |                          |
| NO                                                          | 39-01-4076 | 5559-07P3                      | 7           | W/O EAR             | POSITIVE                     | 94V-2                 | NO                                     | NO E.D.P.                           | 5559-09P5<br>5559-09P4-210                  | 9           | W/U EAR<br>W/EARS | PASSIVE<br>PASSIVE             | 94V-2<br>94V-0          | <b>-</b>    <sup>E</sup> |
| NO                                                          | 39-01-4073 | 5559-07P2-210                  | 7           | W/EARS              | POSITIVE                     | 94V-0                 | NO                                     |                                     |                                             | 9           | W/EARS<br>W/O EAR | PASSIVE<br>PASSIVE             | 94V-0<br>94V-0          |                          |
| NO                                                          | 39-01-4077 | 5559-07P3-210                  | 7           | W/CARS<br>W/O EAR   | POSITIVE                     | 94V-0                 | NO                                     | NO E.D.P.                           | 5559-09P5-210<br>5559-10P4                  |             |                   | PASSIVE<br>PASSIVE             |                         |                          |
| NO                                                          | 39-01-4082 | 5559-08P2                      | 8           | W/EARS              | POSITIVE                     | 94V-2                 | NO                                     | NO E.D.P.                           | 5559-10P4<br>5559-10P5                      | 10          | W/EARS            |                                | 94V-2                   |                          |
| NO                                                          | 39-01-4086 | 5559-08P3                      | 8           | W/CARS<br>W/O EAR   | POSITIVE                     | 94V-2<br>94V-2        | NO                                     | NO E.D.P.                           | 5559-10P5<br>5559-10P4-210                  | 10          | W/O EAR           | PASSIVE                        | 94V-2                   |                          |
| NO                                                          | 39-01-4083 | 5559-08P2-210                  | 8           | W/EARS              | POSITIVE                     | 94V-0                 | NO                                     | NO E.D.P.                           | 5559-10P4-210<br>5559-10P5-310              | 10          | W/EARS            | PASSIVE<br>PASSIVE             | 94V-0                   |                          |
| D NO                                                        | 39-01-4087 | 5559-08P3-210                  | 8           | W/CARS<br>W/O EAR   | POSITIVE                     | 94V-0                 | NO                                     | NO E.D.P.                           | 5559-10P5-210<br>5559-11P4                  | 10          | W/O EAR           | PASSIVE<br>PASSIVE             | 94V-0                   | $\dashv_{\Gamma}$        |
| NO                                                          | 39-01-4092 | 5559-09P2                      | 9           | W/EARS              | POSITIVE                     | 94V-2                 | NO                                     | NO E.D.P.                           | 5559-11P4                                   |             | W/EARS            |                                | 94V-2                   | $\dashv$                 |
| NO                                                          | 39-01-4096 | 5559-09F2<br>5559-09P3         | 9           | W/CAR3<br>W/O EAR   | POSITIVE                     | 94V-2                 | NO                                     | NO E.D.P.                           | 5559-11P5<br>5559-11P4-210                  |             | W/O EAR           | PASSIVE<br>PASSIVE             | 94V-2                   |                          |
| NO                                                          | 39-01-4093 | 5559-09P2-210                  | 9           | W/EARS              | POSITIVE                     | 94V-0                 | NO                                     | NO E.D.P.                           | 5559-11P4-210<br>5559-11P5-210              |             | W/EARS            | PASSIVE<br>PASSIVE             | 94V-0                   |                          |
| NO                                                          | 39-01-4093 | 5559-09P3-210<br>5559-09P3-210 | 9           | W/CAR3<br>W/O EAR   | POSITIVE                     | 94V-0                 | NO                                     | NO E.D.P.                           | 5559-11P5-210                               |             | W/O EAR           | PASSIVE<br>PASSIVE             | 94V-0                   |                          |
| NO                                                          | 39-01-4102 | 5559-10P2                      | 10          | W/EARS              | POSITIVE                     | 94V-2                 | NO                                     | NO E.D.P.                           | 5559-12P4                                   | 12          | W/EARS            |                                | 94V-2                   |                          |
| NO                                                          | 39-01-4102 | 5559-10P3                      | 10          | W/CAR3<br>W/O EAR   | POSITIVE                     | 94V-2<br>94V-2        | NO                                     | NO E.D.P.                           | 5559-12P5<br>5559-12P4 210                  | 12          | W/O EAR           | PASSIVE                        | 94V-2                   |                          |
| C NO                                                        | 39-01-4106 | 5559-10P3<br>5559-10P2-210     | 10          | W/EARS              | POSITIVE                     | 94V-2<br>94V-0        |                                        | NO E.D.P.                           | 5559-12P4-210                               |             | W/EARS            | PASSIVE                        | 94V-0                   | -c                       |
| NO                                                          | 39-01-4103 | 5559-10P2-210<br>5559-10P3-210 | 10          | W/EARS<br>W/O EAR   | POSITIVE                     | 94V-0<br>94V-0        | NO                                     | NO E.D.P.                           | 5559- I2P5-2 IO                             | 12          | W/O EAR           | PASSIVE                        | 94V-0                   |                          |
| NO                                                          |            |                                |             | W/U EAR             | POSITIVE                     | 94V-0<br>94V-2        |                                        |                                     |                                             |             |                   |                                |                         |                          |
| NO                                                          | 39-01-4112 | 5559-TIP2                      |             |                     | POSITIVE                     |                       |                                        |                                     |                                             |             |                   |                                |                         |                          |
| NO                                                          |            | 5559-TIP3<br>5559-TIP2-210     |             | W/O EAR             | POSITIVE                     | 94V-2                 |                                        |                                     |                                             |             |                   |                                |                         |                          |
| NO                                                          | 39-01-4113 | 5559-11P2-210<br>5559-11P3-210 |             | W/EARS              |                              | 94V-0                 |                                        |                                     |                                             |             |                   |                                |                         |                          |
| NO NO                                                       | 39-01-4117 | 5559-11P3-210                  |             | W/O EAR             | POSITIVE                     | 94V-0                 |                                        |                                     |                                             |             |                   |                                |                         |                          |
| B NO                                                        | 39-01-4122 | 5559-12P2<br>5559-12P3         | 12          | W/EARS              | POSITIVE                     | 94V-2                 |                                        |                                     |                                             | THIS        | DRAWING REPL      | ACES DRAWI                     | NG SD-5559-NLP-         | +   B                    |
|                                                             | 39-01-4126 | 5559-12P3                      | 12          | W/O EAR             | POSITIVE                     | 94V-2                 | -                                      | (MDOLO THIS DRAWING CONT.           | AINS INFORMATION THAT IS PROPRIETARY TO MOL |             |                   |                                |                         |                          |
| NO                                                          | 39-01-4123 | 5559-12P2-210                  | 12          | W/EARS              | POSITIVE                     | 94V-0                 |                                        | DIMENSION UNITS                     | CURRENT REV DESC: INITIAL                   |             |                   |                                |                         |                          |
| NO                                                          | 39-01-4127 | 5559- I2P3-2 I0                | 12          | W/O EAR             | POSITIVE                     | 94V-0                 | \\\\\\\\\\\\\\\\\\\\\\\\\\\\\\\\\\\\\\ | -                                   | 1:1                                         |             |                   | nole                           | <b>EX</b>               |                          |
| "O" = OB                                                    | SOLETE     |                                | LEGE        | $\sqrt{\mathbb{D}}$ |                              |                       | \tag{\tau}                             | 7 = 0 GENERAL TOLEF<br>(UNLESS SPEC | CIFIED)                                     |             |                   |                                |                         |                          |
|                                                             |            | 555                            | 59-** P :   | <br>* - *           |                              |                       | <u>_</u>                               |                                     | inch EC NO: 173061<br>b DRWN: AZAHIROVIC    | 2018/02/2   |                   | NI-FIT JR. SERIE<br>SINGLE RC) |                         |                          |
| BASE NO TTTT                                                |            |                                |             | T MATER             | RIAL OPTION:                 |                       |                                        | 7 = 0 4 PLACES ± 3 PLACES ±         | ± 0.01 CHK'D: JBELL                         | 2018/04/0   |                   |                                | <i>,</i>                |                          |
| A                                                           |            |                                | SEE N       | IOTE I              |                              |                       |                                        |                                     | 2018/04/1                                   | PROD        | UCT CUSTOME       |                                |                         |                          |
| 7                                                           |            | CIRCUIT SIZE                   |             | L MOUNTING          |                              |                       |                                        | $7 = 0$ 1 PLACE $\pm$ 0.38          | † INITIAL REVISION:<br>† DRWN: KSS          | 1989/02/    | DOCUMENT NUMBER   |                                | DOC TYPE DOC PART REVIS | İ                        |
|                                                             |            | (04-12)                        |             |                     | ARS,POSITIVE<br>T EARS,POSI1 |                       |                                        | = 0 O PLACES  ± ANGULAR TOL         | <del></del>                                 | 2011/03/    | hhhuii            | 002-SD                         | PSD 000 A               | 4                        |
|                                                             |            | PLUG                           |             | 4=WITH EA           | ARS,PASSIVE                  | LOCK                  |                                        | DRAFT WHERE APP                     | 1                                           | G SERIES    | MATERIAL NUMBER   | CUSTOMER                       | SHEET NUMBER            |                          |
| DOCUMENT STATUS   P1   RELEASE DATE   2018/04/13   22:56:47 |            |                                |             | 5=WITHOU            | T EARS,PASS                  | IVE LOCK              | <u></u>   ▼                            | = 0 WITHIN DIMENSI                  |                                             |             | SEE CHART         | GENERAL M                      | IARKET 3 OF 3           | <i>j</i>                 |
| DATE: 2018/01/18                                            |            | 10                             |             | 9                   | ď                            | 1                     | b                                      | 5                                   | 4                                           | 3           | 2                 |                                | T                       |                          |