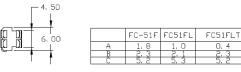

#### Product Characteristics

|                         | FC-51F                                                                                               | FC51FL | FC51FLT |  |  |  |
|-------------------------|------------------------------------------------------------------------------------------------------|--------|---------|--|--|--|
| Compatible<br>Fuse Size | 5mm Diameter Fuses<br>213, 215, 216, 217, 218, 219XA,<br>232, 233, 234, 235, 239, 477 and 977 Series |        |         |  |  |  |
|                         | 252, 255, 254, 255, 259, 477 and 977 Series                                                          |        |         |  |  |  |