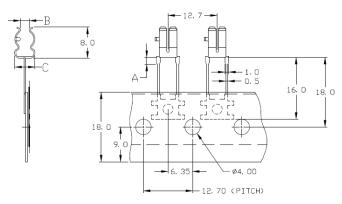

#### Product Dimensions

| 4-ø1. 05       |
|----------------|
| - <del>-</del> |
| 5. 0           |
| 20. 0          |

PCB MOUNTING HOLE SPECIFICATION