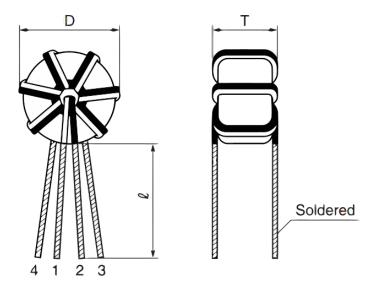

Click here for the 3D model.

| Dimensions |             |
|------------|-------------|
| L          | 11mm MAX    |
| Т          | 7.5mm MAX   |
| Н          | 11mm MAX    |
| LL         | 10mm +/-3mm |