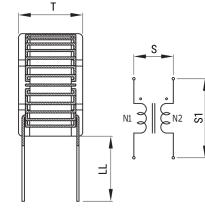

Click here for the 3D model.

| Dimensions |             |  |
|------------|-------------|--|
| D          | 15mm MAX    |  |
| т          | 12mm MAX    |  |
| LL         | 15mm +/-2mm |  |
| Wire Size  | 0.35mm      |  |