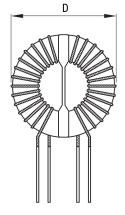

Click here for the 3D model.

| Dimensions |             |  |
|------------|-------------|--|
| D          | 15mm MAX    |  |
| т          | 12mm MAX    |  |
| LL         | 15mm +/-2mm |  |
| Wire Size  | 0.35mm      |  |