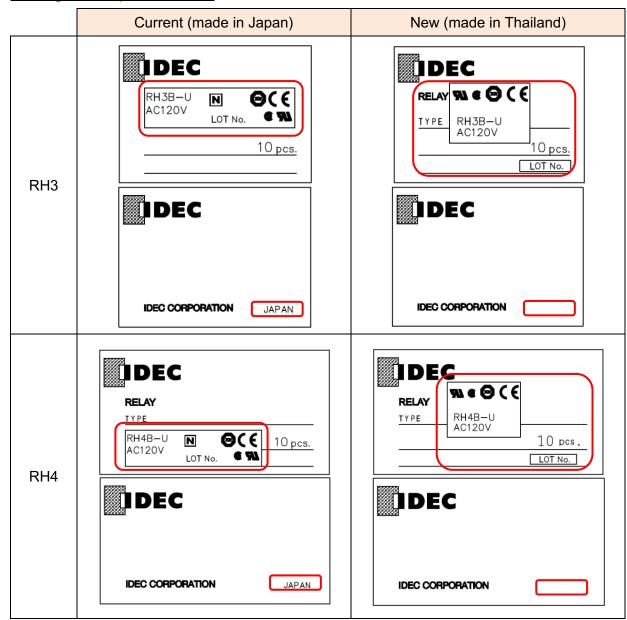

# Announcement

June 2021

## Change of production site: RH series power relays

IDEC would like to inform you that we will change the production site of our RH3 and RH4 power relays from Japan to Thailand. Details are as follows:

### 1. Subject models

RH3 and RH4 series power relays (incl. special products): All products

#### 2. Details

The production site will be changed from Japan to Thailand.

Accordingly, the markings on the relays and the product cases will be changed as follows. Markings on the relays:





# Announcement

#### Markings on the product cases:



## Notes:

- 1. Specifications are the same for the products made in Japan and the products made in Thailand.
- 2. There is no other specification change.

#### 3. Schedule

Starting October 2021 (or sooner depending on our stock situation)

#### 4. Part number and prices

No change



# Announcement

#### 5. Identification

The first digit of the lot number printed on the product cases of the products made in Thailand will be changed from "2" to "H".

For example: Lot number of products made in Japan Lot number of products made in Thailand

2 N X 0 1 Y 🖒 H N X 0 1