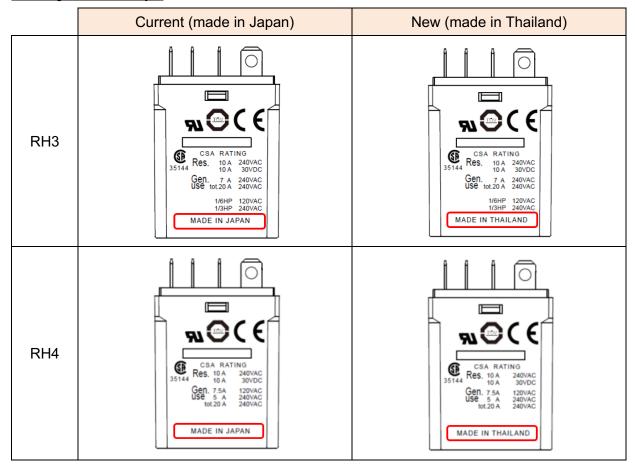

#### 2. Details

The production site will be changed from Japan to Thailand.

Accordingly, the markings on the relays and the product cases will be changed as follows. Markings on the relays: