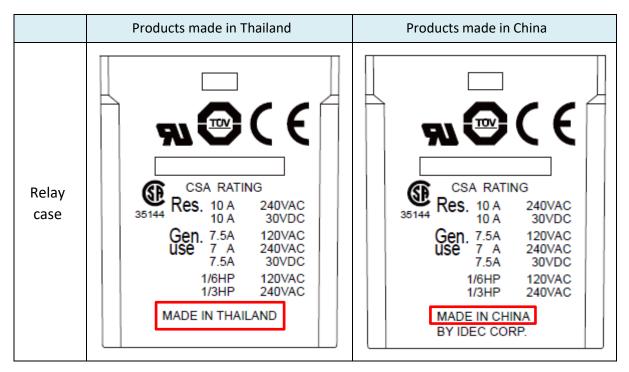

#### 2. Specification change:

The product origin is indicated on the relay cases as below.

There are no specification differences between the products made in Thailand and the ones made in China.