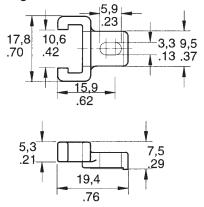

## **ACCESSORIES SELECTION GUIDE**

| Catalog  |                                                                                     |          |
|----------|-------------------------------------------------------------------------------------|----------|
| Listing  | Description                                                                         | Drawing  |
| PC-10182 | Steel lockring (included with Port Style A, 1 x 4 terminals only) 22, 24, 26PC only | Figure 1 |
| PC-15111 | Cable retaining clip for large port Flow-Through sensor only                        | Figure 4 |
| PC-15110 | Single hole plastic bracket                                                         | Figure 3 |
| PC-15015 | Mounting bracket                                                                    | Figure 6 |
| PC-15132 | Plastic Mounting bracket                                                            | Figure 5 |
| 20PCWHRC | Flow-Through wire harness and retaining clip                                        | Figure 2 |
| 26PCBKT  | Mounting bracket for large port Flow-Through sensor only                            | Figure 7 |
| PC-15202 | Mounting bracket for Luer Port                                                      | Figure 8 |
| PC-15204 | Mounting bracket for Straight Port                                                  | Figure 9 |

Figure 1 PC-10182 Steel Lockring

Figure 3 PC-15110 Single Hole Plastic Bracket

Figure 5 PC-15132 Plastic Mounting Bracket

Figure 2 20PCWHRC

Figure 4 PC-15111 Cable Retaining Clip