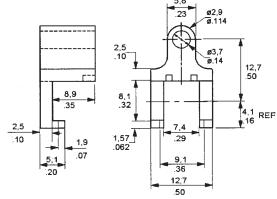

## **ACCESSORIES SELECTION GUIDE**

| Catalog  |                                                                                     |          |
|----------|-------------------------------------------------------------------------------------|----------|
| Listing  | Description                                                                         | Drawing  |
| PC-10182 | Steel lockring (included with Port Style A, 1 x 4 terminals only) 22, 24, 26PC only | Figure 1 |
| PC-15111 | Cable retaining clip for large port Flow-Through sensor only                        | Figure 4 |
| PC-15110 | Single hole plastic bracket                                                         | Figure 3 |
| PC-15015 | Mounting bracket                                                                    | Figure 6 |
| PC-15132 | Plastic Mounting bracket                                                            | Figure 5 |
| 20PCWHRC | Flow-Through wire harness and retaining clip                                        | Figure 2 |
| 26PCBKT  | Mounting bracket for large port Flow-Through sensor only                            | Figure 7 |
| PC-15202 | Mounting bracket for Luer Port                                                      | Figure 8 |
| PC-15204 | Mounting bracket for Straight Port                                                  | Figure 9 |

Figure 1 PC-10182 Steel Lockring

Figure 3 PC-15110 Single Hole Plastic Bracket

Figure 5 PC-15132 Plastic Mounting Bracket

Figure 2 20PCWHRC

Figure 4 PC-15111 Cable Retaining Clip