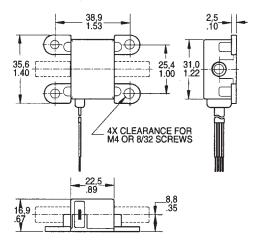

## Accessories

Figure 6 PC-15015 Mounting Bracket

Figure 7 26PCBKT For use with N, P Large Ports

Figure 8 PC-15202 For use with C Luer Port

Figure 9 PC-15204
For use with A Straight Port

**Note:** PC-15202 and PC-15204 are Printed Circuit Board mountable and solderable; designed to be used in a .063 thick PC Board with a recommended mounting hole size of .125  $\pm$ .005 in.