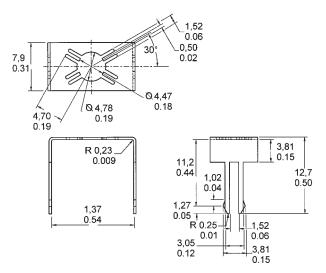

## Accessories

Figure 6 PC-15015 Mounting Bracket

Figure 7 26PCBKT For use with N, P Large Ports

Figure 8 PC-15202 For use with C Luer Port

Figure 9 PC-15204
For use with A Straight Port

**Note:** PC-15202 and PC-15204 are Printed Circuit Board mountable and solderable; designed to be used in a .063 thick PC Board with a recommended mounting hole size of .125  $\pm$ .005 in.