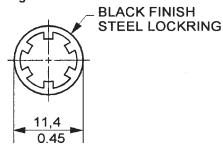

## **ACCESSORIES SELECTION GUIDE**

| Catalog  |                                                                                     |          |
|----------|-------------------------------------------------------------------------------------|----------|
| Listing  | Description                                                                         | Drawing  |
| PC-10182 | Steel lockring (included with Port Style A, 1 x 4 terminals only) 22, 24, 26PC only | Figure 1 |
| PC-15111 | Cable retaining clip for large port Flow-Through sensor only                        | Figure 4 |
| PC-15110 | Single hole plastic bracket                                                         | Figure 3 |
| PC-15015 | Mounting bracket                                                                    | Figure 6 |
| PC-15132 | Plastic Mounting bracket                                                            | Figure 5 |
| 20PCWHRC | Flow-Through wire harness and retaining clip                                        | Figure 2 |
| 26PCBKT  | Mounting bracket for large port Flow-Through sensor only                            | Figure 7 |
| PC-15202 | Mounting bracket for Luer Port                                                      | Figure 8 |
| PC-15204 | Mounting bracket for Straight Port                                                  | Figure 9 |

Figure 1 PC-10182 Steel Lockring

Figure 3 PC-15110 Single Hole Plastic Bracket

Figure 5 PC-15132 Plastic Mounting Bracket

Figure 2 20PCWHRC

Figure 4 PC-15111 Cable Retaining Clip