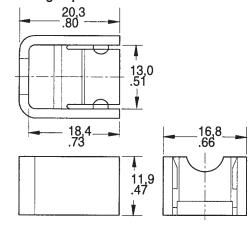

Figure 1 PC-10182 Steel Lockring

Figure 3 PC-15110 Single Hole Plastic Bracket

Figure 5 PC-15132 Plastic Mounting Bracket

Figure 2 20PCWHRC

Figure 4 PC-15111 Cable Retaining Clip