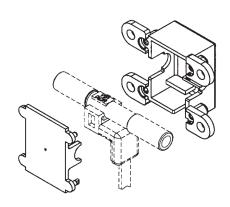

## Accessories

Figure 6 PC-15015 Mounting Bracket

Figure 7 26PCBKT For use with N, P Large Ports

Figure 8 PC-15202 For use with C Luer Port

Figure 9 PC-15204
For use with A Straight Port

**Note:** PC-15202 and PC-15204 are Printed Circuit Board mountable and solderable; designed to be used in a .063 thick PC Board with a recommended mounting hole size of .125  $\pm$ .005 in.