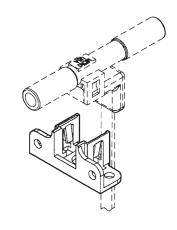

## Accessories

Figure 6 PC-15015 Mounting Bracket

Figure 7 26PCBKT For use with N, P Large Ports

Figure 8 PC-15202 For use with C Luer Port

Figure 9 PC-15204
For use with A Straight Port

**Note:** PC-15202 and PC-15204 are Printed Circuit Board mountable and solderable; designed to be used in a .063 thick PC Board with a recommended mounting hole size of .125  $\pm$ .005 in.