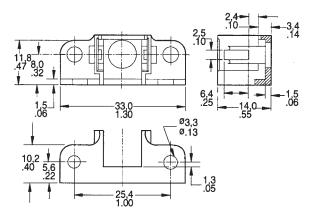

## Accessories

Figure 6 PC-15015 Mounting Bracket

Figure 7 26PCBKT For use with N, P Large Ports

Figure 8 PC-15202 For use with C Luer Port

Figure 9 PC-15204
For use with A Straight Port

**Note:** PC-15202 and PC-15204 are Printed Circuit Board mountable and solderable; designed to be used in a .063 thick PC Board with a recommended mounting hole size of .125  $\pm$ .005 in.