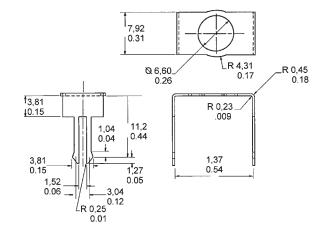

## Accessories

Figure 6 PC-15015 Mounting Bracket

Figure 7 26PCBKT For use with N, P Large Ports

Figure 8 PC-15202 For use with C Luer Port

Figure 9 PC-15204
For use with A Straight Port

**Note:** PC-15202 and PC-15204 are Printed Circuit Board mountable and solderable; designed to be used in a .063 thick PC Board with a recommended mounting hole size of .125  $\pm$ .005 in.