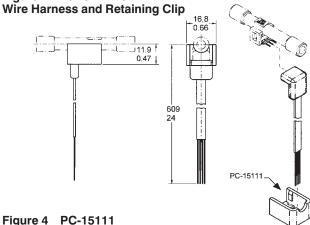

## **ACCESSORIES SELECTION GUIDE**

| Catalog  |                                                                                     |          |
|----------|-------------------------------------------------------------------------------------|----------|
| Listing  | Description                                                                         | Drawing  |
| PC-10182 | Steel lockring (included with Port Style A, 1 x 4 terminals only) 22, 24, 26PC only | Figure 1 |
| PC-15111 | Cable retaining clip for large port Flow-Through sensor only                        | Figure 4 |
| PC-15110 | Single hole plastic bracket                                                         | Figure 3 |
| PC-15015 | Mounting bracket                                                                    | Figure 6 |
| PC-15132 | Plastic Mounting bracket                                                            | Figure 5 |
| 20PCWHRC | Flow-Through wire harness and retaining clip                                        | Figure 2 |
| 26PCBKT  | Mounting bracket for large port Flow-Through sensor only                            | Figure 7 |
| PC-15202 | Mounting bracket for Luer Port                                                      | Figure 8 |
| PC-15204 | Mounting bracket for Straight Port                                                  | Figure 9 |

Figure 1 PC-10182 Steel Lockring

Figure 3 PC-15110 Single Hole Plastic Bracket

Figure 5 PC-15132 Plastic Mounting Bracket

Figure 2 20PCWHRC

Figure 4 PC-15111 Cable Retaining Clip