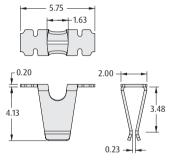

# **SMT PC Board Sockets**



- ➤ Accepts pins between 0.8mm and 1.8mm diameter.
- SMT product is pick and place-able using standard assembly machines.
- ▶ Rated to 5 Amps and 9 Amps electrical current.
- Greatly reduces process costs by removing the need for secondary operations.
- **▶** Reduced component costs.



## 0.8mm TO 1.5mm MATING PIN

## : Electrical

Current Rating: 5A max.

## : Packaging

Format: Tape & Reel

Reel quantity: 900 on a Ø330mm reel





Recommended PC Board Pattern

## 1.1mm TO 1.8mm MATING PIN

## : Electrical

Current Rating: 9A max.

### → Packaging

Format: Tape & Reel

Reel quantity: 800 on a Ø330mm reel







Recommended PC Board Pattern

### **HOW TO ORDER**

SERIES CODE

S9091 0.8 to 1.5mm Mating pin

S9101 1.1 to 1.8mm Mating pin

R Tape & Reeled

FINISH

46 Tin ®

PACKAGING

All dimensions in mm.