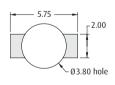

## : Packaging

Format: Tape & Reel

Reel quantity: 900 on a Ø330mm reel

Recommended PC Board Pattern