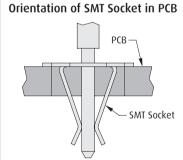

# **SMT PC Board Sockets**

- ➤ Accepts pins between 0.8mm and 1.8mm diameter.
- SMT product is pick and place-able using standard assembly machines.
- ▶ Rated to 5 Amps and 9 Amps electrical current.
- Greatly reduces process costs by removing the need for secondary operations.
- **▶** Reduced component costs.