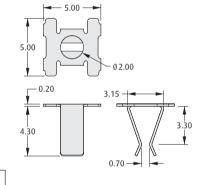

# **SMT PC Board Sockets**



- ➤ Accepts pins between 0.8mm and 1.8mm diameter.
- SMT product is pick and place-able using standard assembly machines.
- ▶ Rated to 5 Amps and 9 Amps electrical current.
- Greatly reduces process costs by removing the need for secondary operations.
- **▶** Reduced component costs.



## 0.8mm TO 1.5mm MATING PIN

## : Electrical

Current Rating: 5A max.

## : Packaging

Format: Tape & Reel

Reel quantity: 900 on a Ø330mm reel





Recommended PC Board Pattern

## 1.1mm TO 1.8mm MATING PIN

## : Electrical

Current Rating: 9A max.

### → Packaging

Format: Tape & Reel

Reel quantity: 800 on a Ø330mm reel







Recommended PC Board Pattern

### **HOW TO ORDER**

SERIES CODE

S9091 0.8 to 1.5mm Mating pin

S9101 1.1 to 1.8mm Mating pin

R Tape & Reeled

FINISH

46 Tin ®

PACKAGING

All dimensions in mm.