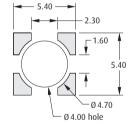

## : Packaging

Format: Tape & Reel

Reel quantity: 900 on a Ø330mm reel

Recommended PC Board Pattern

### → Packaging

Format: Tape & Reel

Reel quantity: 800 on a Ø330mm reel

Recommended PC Board Pattern

All dimensions in mm.