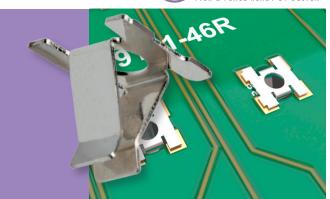

# **SMT PC Board Sockets**

- ➤ Accepts pins between 0.8mm and 1.8mm diameter.
- SMT product is pick and place-able using standard assembly machines.
- ▶ Rated to 5 Amps and 9 Amps electrical current.
- Greatly reduces process costs by removing the need for secondary operations.
- **▶** Reduced component costs.

## 0.8mm TO 1.5mm MATING PIN