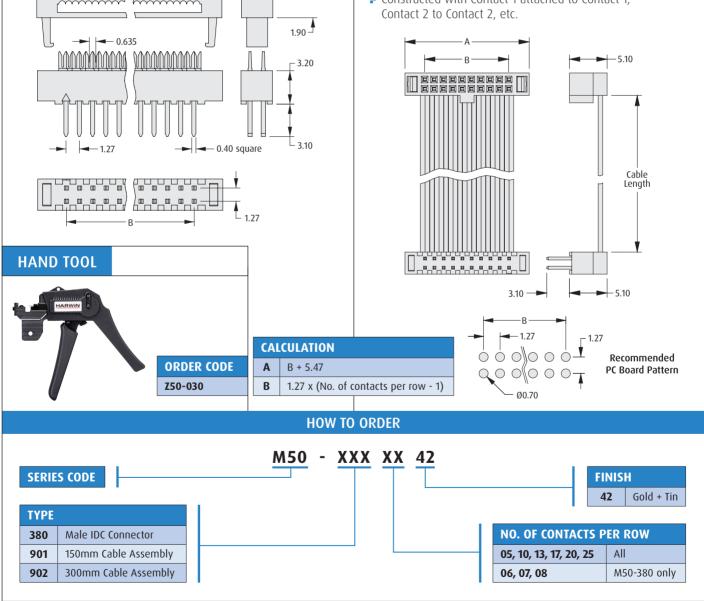

## Archer Connectors – M50 IDC

+ 3.00

## Male Cable Connector & Cable Assembly

- Male transitional cable connector suitable for soldering directly to PCB, permits cost effective cable to PCB attachment.
- **IDC** connection for fast termination of multiple contacts.
- Suitable for mating with other sockets from the Archer range.
- Low profile, small footprint.
- Instruction sheet for Hand Tool is available at www.harwin.com/instructions.

## MALE IDC

## MALE-TO-FEMALE CABLE

RAFAFA RAFARA

Uses 0.635mm pitch 30 AWG Ribbon cable to UL2678.

N. S. M. S. Market Mark

Constructed with Contact 1 attached to Contact 1, Contact 2 to Contact 2, etc.

All dimensions in mm.