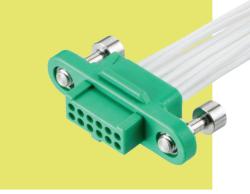

## **Female Cable Assemblies**

- ♣ 4-finger Beryllium Copper contact.
- No.1 position identified on moulding.
- Stainless steel screw fixing to mate with applicable male connector.
- ▶ Back potted for added strain relief.
- ➤ For non-standard cable lengths, please visit harwin.com/cable-assemblies and fill in your requirements.