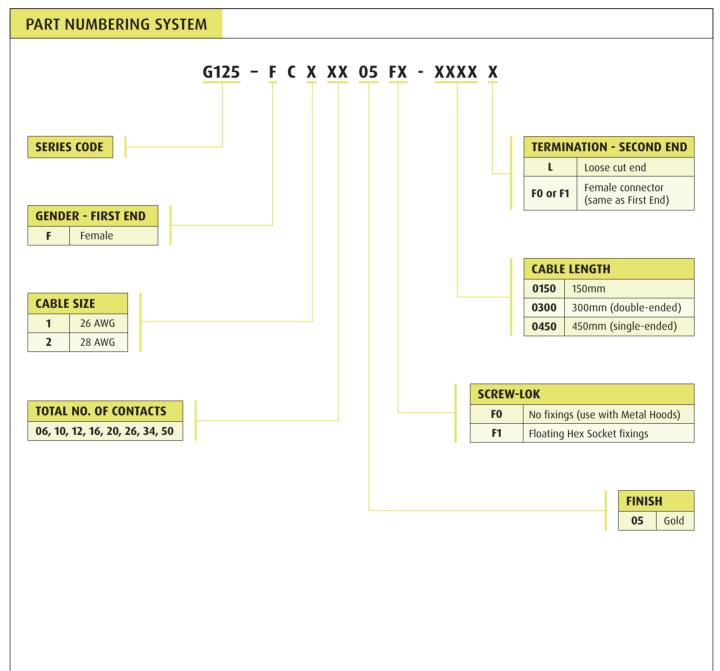

## **Gecko Screw-Lok Connectors**

## **Female Cable Assemblies**

- ♣ 4-finger Beryllium Copper contact.
- No.1 position identified on moulding.
- Stainless steel screw fixing to mate with applicable male connector.
- ▶ Back potted for added strain relief.
- ➤ For non-standard cable lengths, please visit harwin.com/cable-assemblies and fill in your requirements.

All dimensions in mm. Patent Published