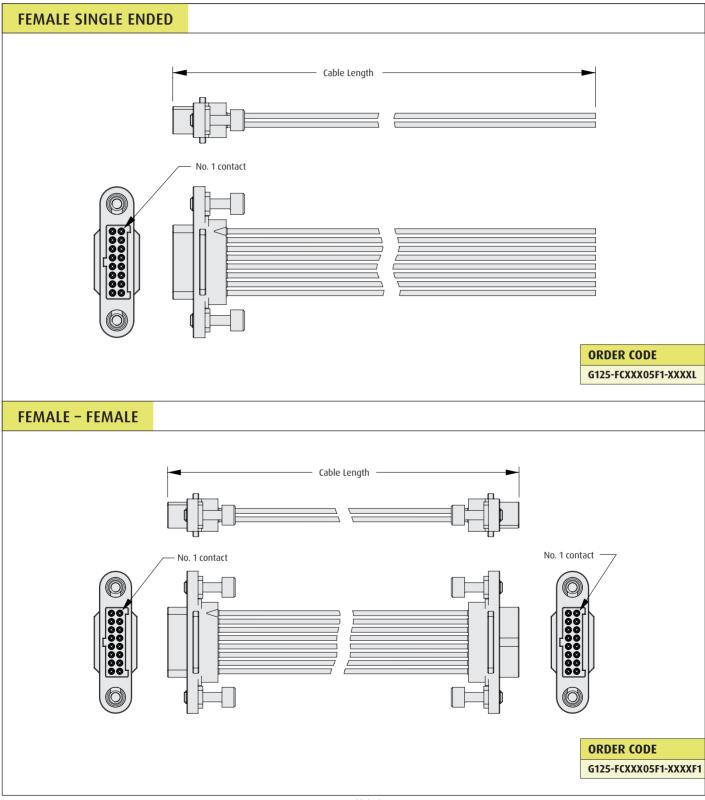

## Female Cable Assemblies

- See previous page for cable length options.
- Cable assemblies are constructed with Contact 1 attached to Contact 1, Contact 2 to Contact 2, etc.

All dimensions in mm.

Patent Published