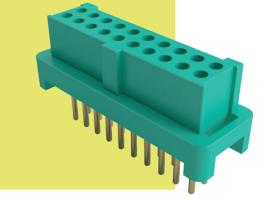

## Female Throughboard

- 4-finger Beryllium Copper contact.
- Positive keyway polarization features.
- 2A current capacity, resists high vibration and shock.
- ▶ Withstands extremes of temperature: -65°C to +150°C.