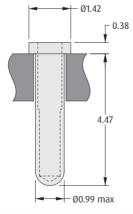

#### 4.47mm BODY LENGTH

| ORDER CODE | FINISH                   |
|------------|--------------------------|
| H3191-01   | Gold contact, Tin shell  |
| H3191-05   | Gold contact, Gold shell |

Maximum Pin Length = 4.50mm