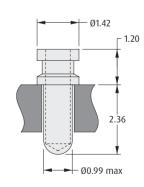

#### **RAISED SHOULDER**

| ORDER CODE | FINISH                   |
|------------|--------------------------|
| H3155-01   | Gold contact, Tin shell  |
| H3155-05   | Gold contact, Gold shell |

Maximum Pin Length = 3.15mm