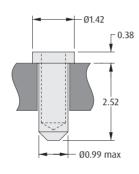

## 2.52mm BODY LENGTH

| ORDER CODE | FINISH                   |
|------------|--------------------------|
| H3190-01   | Gold contact, Tin shell  |
| H3190-05   | Gold contact, Gold shell |

Maximum Pin Length = 2.40mm

## 3.18mm BODY LENGTH

| ORDER CODE | FINISH                   |
|------------|--------------------------|
| H3153-01   | Gold contact, Tin shell  |
| H3153-05   | Gold contact, Gold shell |

Maximum Pin Length = 3.15mm

#### 4.47mm BODY LENGTH

| ORDER CODE | FINISH                   |
|------------|--------------------------|
| H3191-01   | Gold contact, Tin shell  |
| H3191-05   | Gold contact, Gold shell |

Maximum Pin Length = 4.50mm

All dimensions in mm.