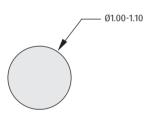

#### ⇒ Specifications

Mating pin size: Ø0.46 - 0.51mm
Contact depth: 2.30mm max
Pin length: See individual sockets

Recommended PC Board Pattern