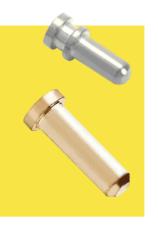

# Sub-Miniature – Ø0.50mm Mating Pin

- ➤ Compatible with Ø0.50mm mating pins.
- **▶** Suitable for a variety of mating pin lengths.
- Utilizes the Datamate four finger Beryllium Copper contact clip.

#### ⇒ Specifications

Mating pin size: Ø0.46 - 0.51mm
Contact depth: 2.30mm max
Pin length: See individual sockets

Recommended PC Board Pattern