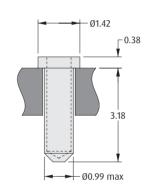

## 3.18mm BODY LENGTH

| ORDER CODE | FINISH                   |
|------------|--------------------------|
| H3153-01   | Gold contact, Tin shell  |
| H3153-05   | Gold contact, Gold shell |

Maximum Pin Length = 3.15mm