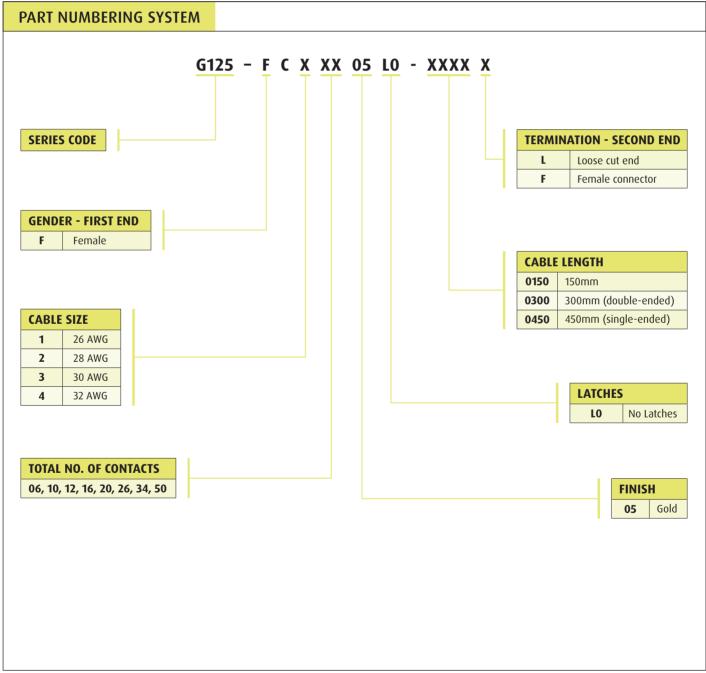

## **Gecko with Latches Connectors**

## Female Cable Assemblies

- ♣ 4-finger Beryllium Copper contact.
- No. 1 position identified on moulding.
- **▶** 2A current capacity, resists high vibration and shock.
- ▶ Withstands extremes of temperature: -65°C to +150°C.
- ▶ Back potted for added strain relief.
- ➤ For non-standard cable lengths, please visit harwin.com/cable-assemblies and fill in your requirements.