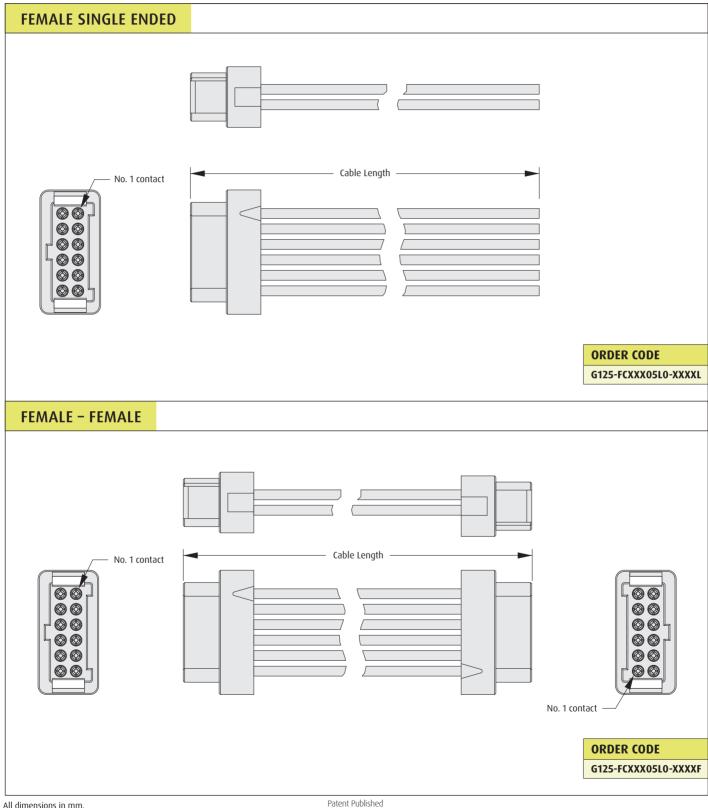

## Female Cable Assemblies

- See previous page for cable length options.
- Cable assemblies are constructed with Contact 1 attached to Contact 1, Contact 2 to Contact 2, etc.

All dimensions in mm.