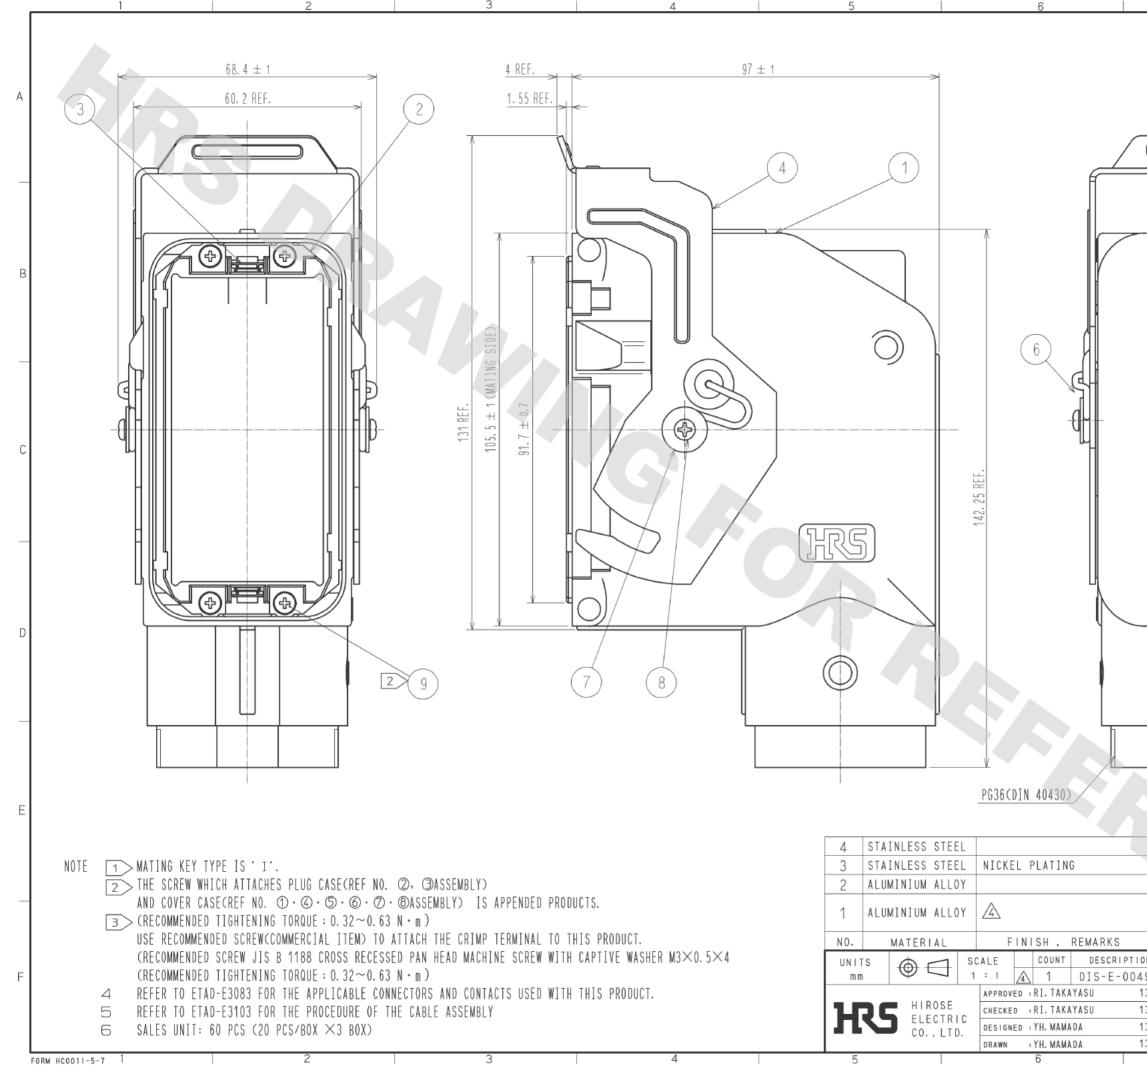

|                                                                                                | 1                                                   | 8                                                                            |                    |
|------------------------------------------------------------------------------------------------|-----------------------------------------------------|------------------------------------------------------------------------------|--------------------|
|                                                                                                |                                                     |                                                                              | A                  |
|                                                                                                |                                                     | 5                                                                            | В                  |
|                                                                                                | -                                                   |                                                                              | С                  |
|                                                                                                |                                                     |                                                                              | D                  |
|                                                                                                |                                                     |                                                                              | E                  |
| 8 ST<br>7 ST<br>6 ST                                                                           | EEL<br>EEL<br>EEL<br>AINLESS STEEL<br>AINLESS STEEL | NICKEL PLATING<br>NICKEL PLATING<br>NICKEL PLATING                           |                    |
| NO.   10N OF REVISIO   04948   13.04.25   DRAW   NO.   13.04.25   PART   13.04.25   NO.   CODE | TY. MIURA                                           | FINISH . REMAR<br>checked<br>NM. NISHIMATSU<br>C3-128334-00<br>Q50WT-6U-PC1L | DATE<br>14. 02. 19 |
| 13. 04. 25 NO. CL236-2074-4-00 4 13<br>7 8                                                     |                                                     |                                                                              |                    |

DRAWING FOR REFERENCE: This is subject to change without notice 05/31/2014