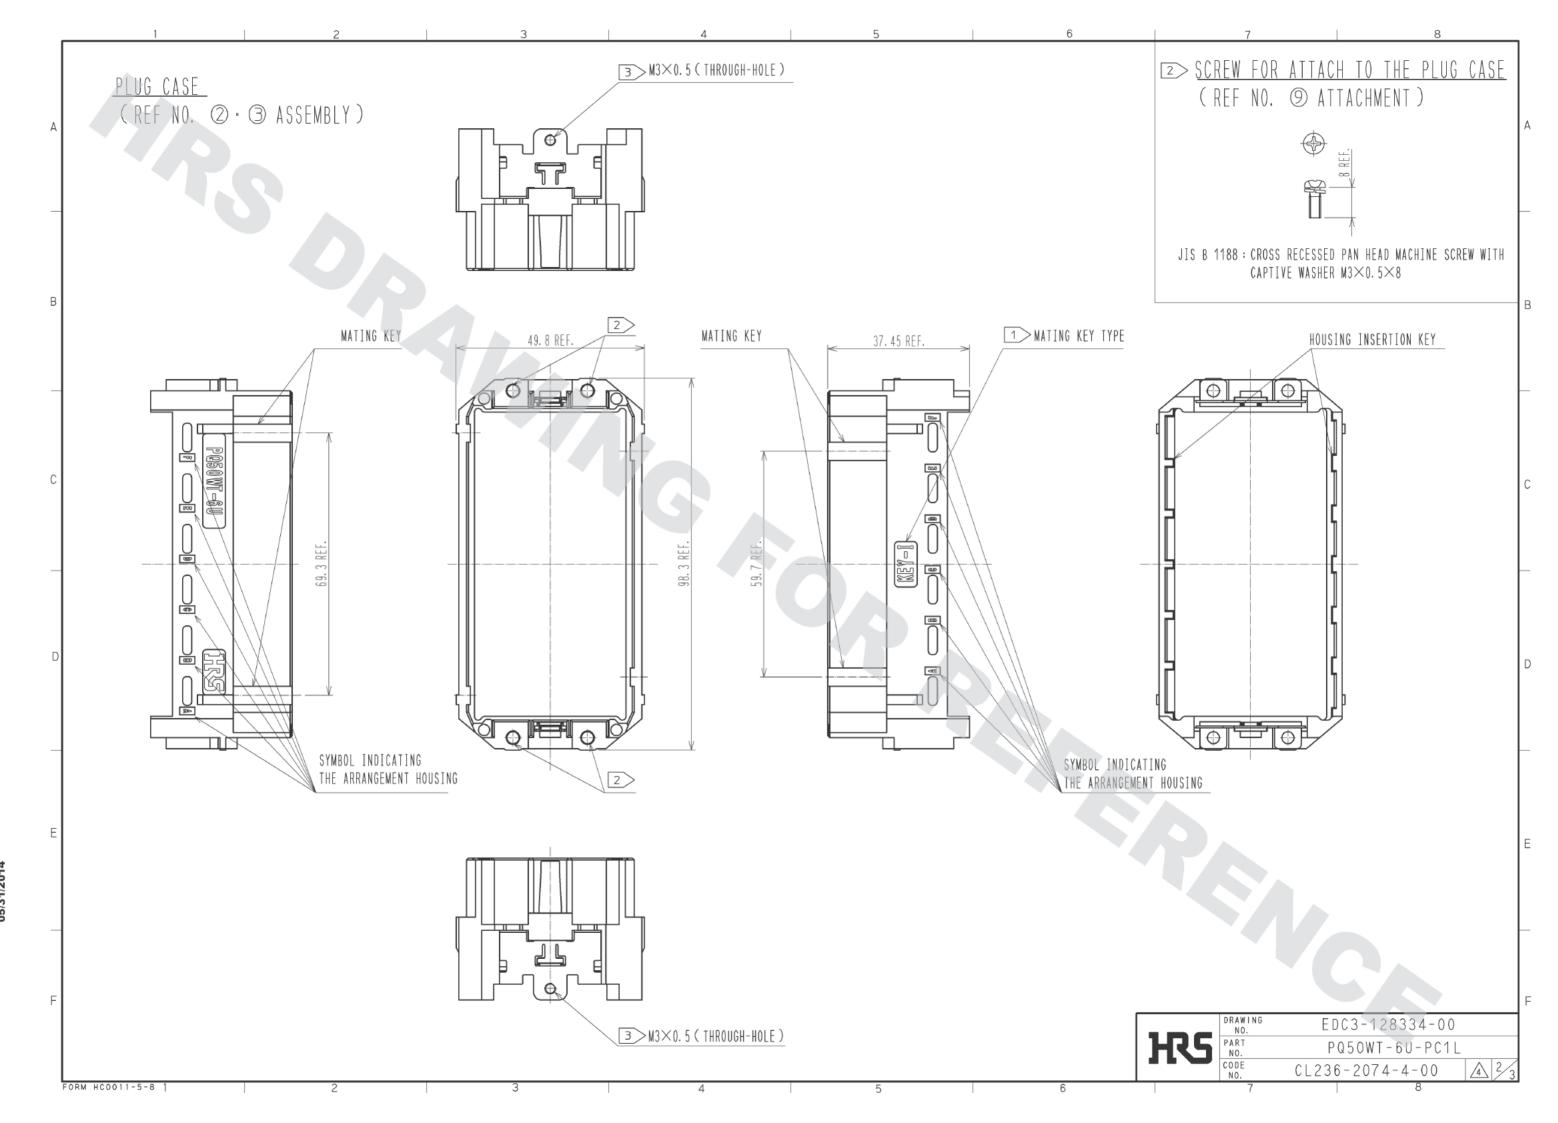

|                                                                                                | 1                                                   | 8                                                                            |                    |
|------------------------------------------------------------------------------------------------|-----------------------------------------------------|------------------------------------------------------------------------------|--------------------|
|                                                                                                |                                                     |                                                                              | A                  |
|                                                                                                |                                                     | 5                                                                            | В                  |
|                                                                                                | -                                                   |                                                                              | С                  |
|                                                                                                |                                                     |                                                                              | D                  |
|                                                                                                |                                                     |                                                                              | E                  |
| 8 ST<br>7 ST<br>6 ST                                                                           | EEL<br>EEL<br>EEL<br>AINLESS STEEL<br>AINLESS STEEL | NICKEL PLATING<br>NICKEL PLATING<br>NICKEL PLATING                           |                    |
| NO.   10N OF REVISIO   04948   13.04.25   DRAW   NO.   13.04.25   PART   13.04.25   NO.   CODE | TY. MIURA                                           | FINISH . REMAR<br>checked<br>NM. NISHIMATSU<br>C3-128334-00<br>Q50WT-6U-PC1L | DATE<br>14. 02. 19 |
| 13. 04. 25 NO. CL236-2074-4-00 4 13<br>7 8                                                     |                                                     |                                                                              |                    |

DRAWING FOR REFERENCE: This is subject to change without notice 05/31/2014