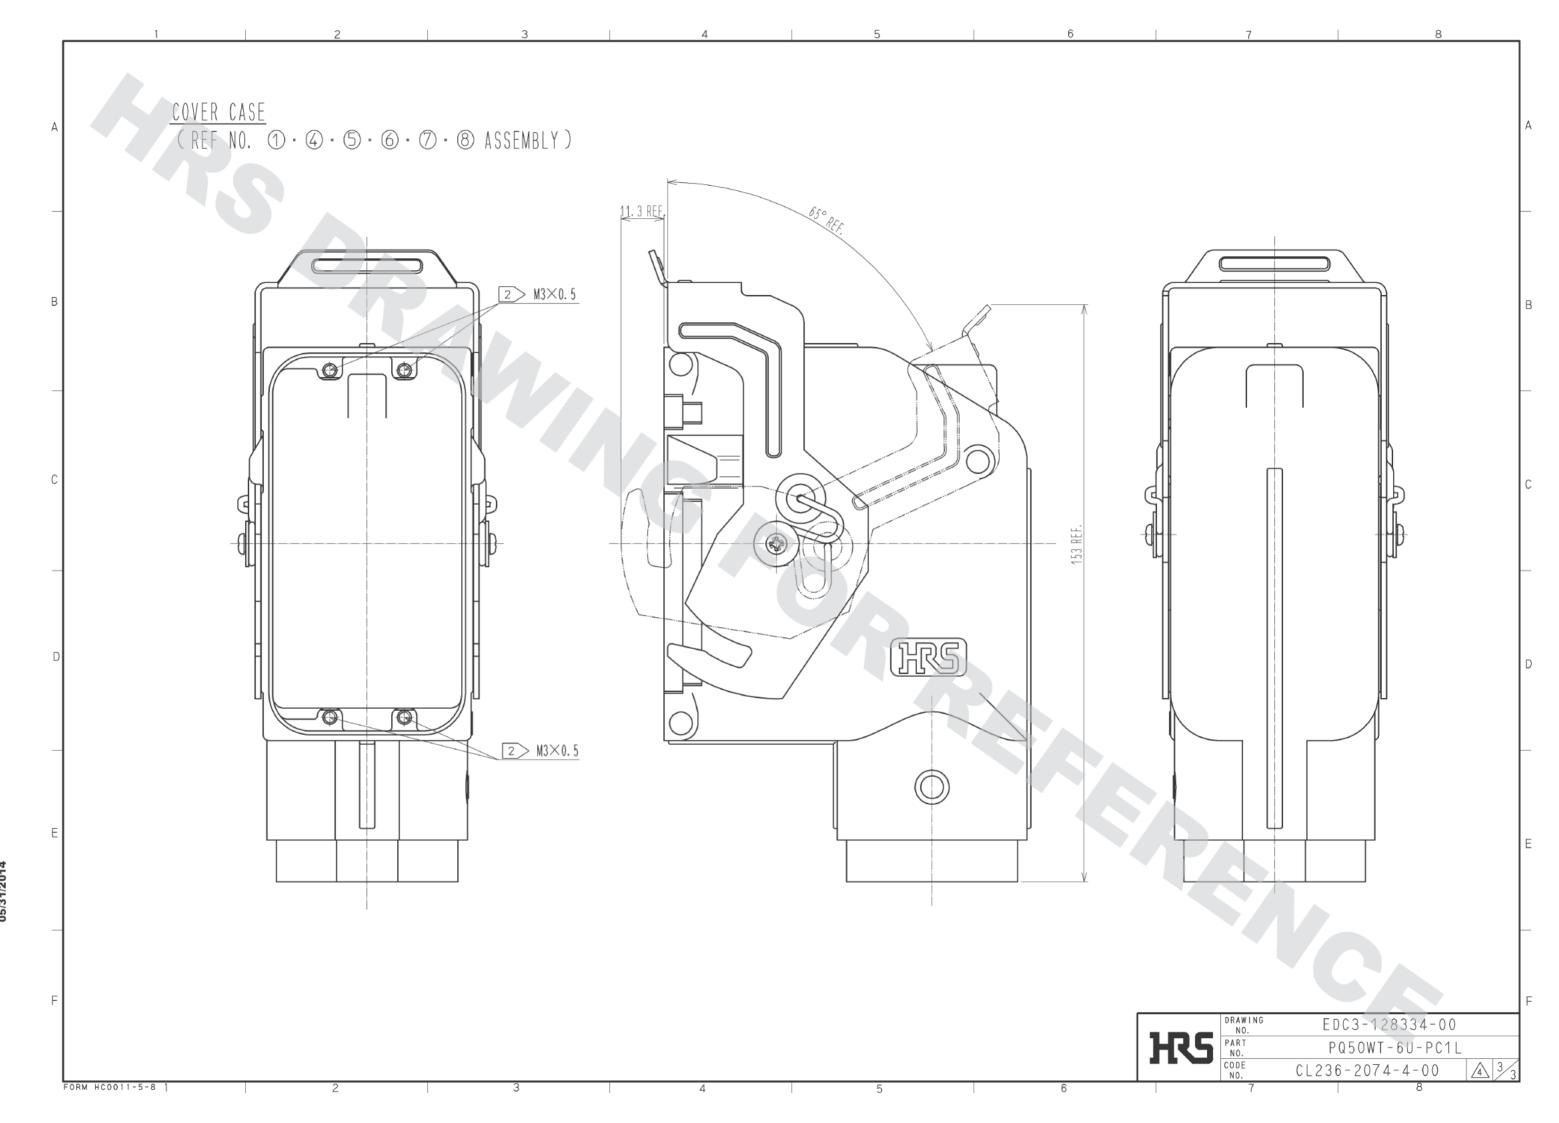

|                                                                                                | 1                                                   | 8                                                                            |                    |
|------------------------------------------------------------------------------------------------|-----------------------------------------------------|------------------------------------------------------------------------------|--------------------|
|                                                                                                |                                                     |                                                                              | A                  |
|                                                                                                |                                                     | 5                                                                            | В                  |
|                                                                                                | -                                                   |                                                                              | С                  |
|                                                                                                |                                                     |                                                                              | D                  |
|                                                                                                |                                                     |                                                                              | E                  |
| 8 ST<br>7 ST<br>6 ST                                                                           | EEL<br>EEL<br>EEL<br>AINLESS STEEL<br>AINLESS STEEL | NICKEL PLATING<br>NICKEL PLATING<br>NICKEL PLATING                           |                    |
| NO.   10N OF REVISIO   04948   13.04.25   DRAW   NO.   13.04.25   PART   13.04.25   NO.   CODE | TY. MIURA                                           | FINISH . REMAR<br>checked<br>NM. NISHIMATSU<br>C3-128334-00<br>Q50WT-6U-PC1L | DATE<br>14. 02. 19 |
| 13. 04. 25 NO. CL236-2074-4-00 4 13<br>7 8                                                     |                                                     |                                                                              |                    |

DRAWING FOR REFERENCE: This is subject to change without notice 05/31/2014