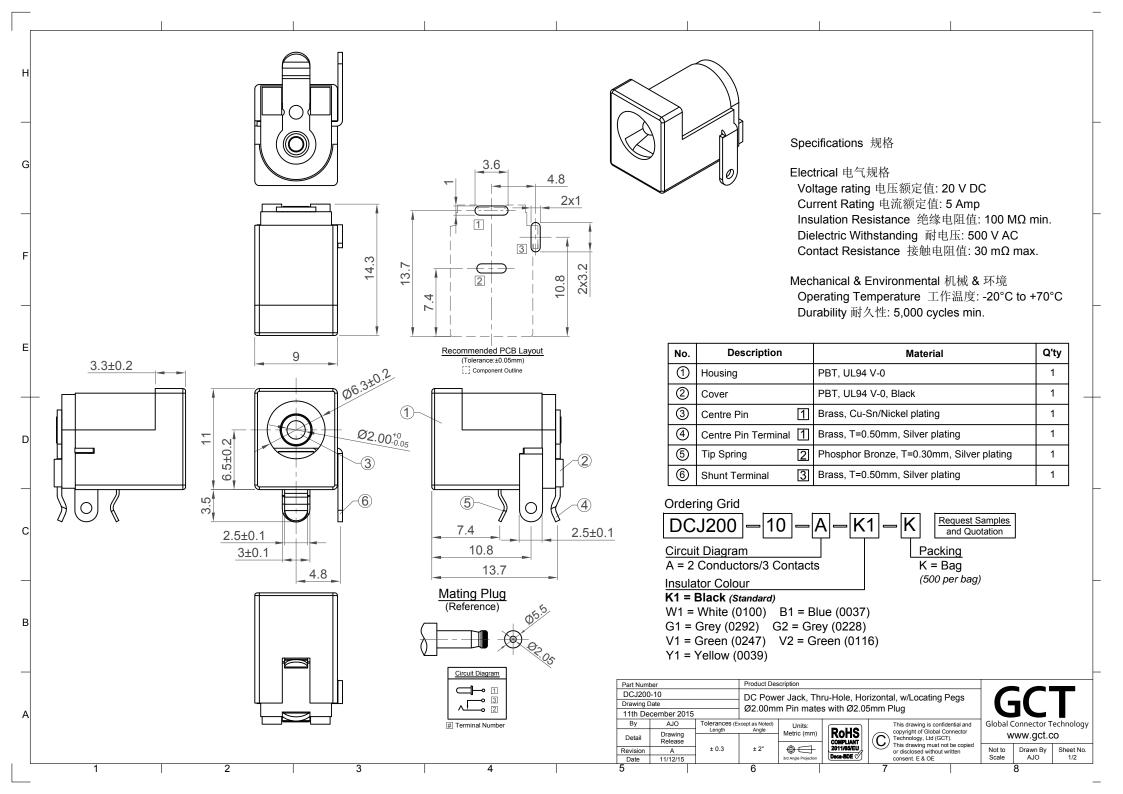

Revision

| Part Number        |                    |               | Product Description                                                                       |                       |      |                                                                                       |
|--------------------|--------------------|---------------|-------------------------------------------------------------------------------------------|-----------------------|------|---------------------------------------------------------------------------------------|
| DCJ200-10          |                    |               | DC Power Jack, Thru-Hole, Horizontal, w/Locating Pegs Ø2.00mm Pin mates with Ø2.05mm Plug |                       |      |                                                                                       |
| Drawing Date       |                    |               |                                                                                           |                       |      |                                                                                       |
| 11th December 2015 |                    |               |                                                                                           |                       |      |                                                                                       |
| Ву                 | AJO                | Tolerances (E |                                                                                           | Units:<br>Metric (mm) | RoHS | This drawing is confidential and copyright of Global Connector Technology, Ltd (GCT). |
| Detail             | Drawing<br>Release | Length        | Angle                                                                                     |                       |      |                                                                                       |