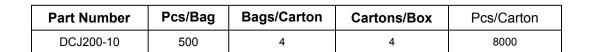

Revision

| Part Number        |                    |               | Product Description                                                                       |                       |      |                                                                                       |
|--------------------|--------------------|---------------|-------------------------------------------------------------------------------------------|-----------------------|------|---------------------------------------------------------------------------------------|
| DCJ200-10          |                    |               | DC Power Jack, Thru-Hole, Horizontal, w/Locating Pegs Ø2.00mm Pin mates with Ø2.05mm Plug |                       |      |                                                                                       |
| Drawing Date       |                    |               |                                                                                           |                       |      |                                                                                       |
| 11th December 2015 |                    |               |                                                                                           |                       |      |                                                                                       |
| Ву                 | AJO                | Tolerances (E |                                                                                           | Units:<br>Metric (mm) | RoHS | This drawing is confidential and copyright of Global Connector Technology, Ltd (GCT). |
| Detail             | Drawing<br>Release | Length        | Angle                                                                                     |                       |      |                                                                                       |