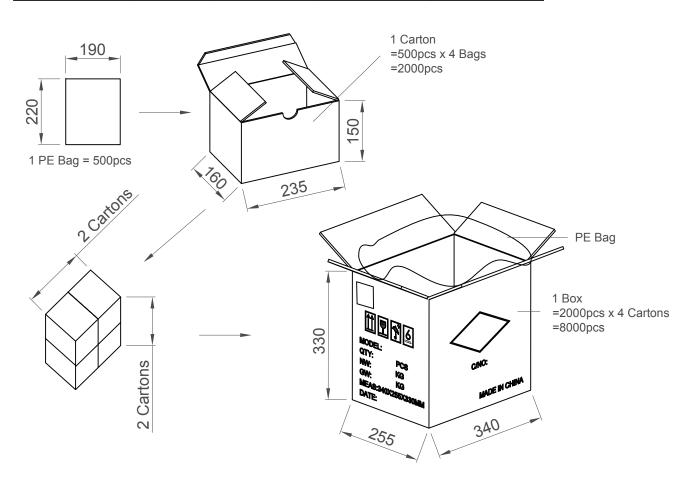

Revision

| Part Number        |                    |               | Product Description                                                                       |                       |      |                                                                                       |
|--------------------|--------------------|---------------|-------------------------------------------------------------------------------------------|-----------------------|------|---------------------------------------------------------------------------------------|
| DCJ200-10          |                    |               | DC Power Jack, Thru-Hole, Horizontal, w/Locating Pegs Ø2.00mm Pin mates with Ø2.05mm Plug |                       |      |                                                                                       |
| Drawing Date       |                    |               |                                                                                           |                       |      |                                                                                       |
| 11th December 2015 |                    |               |                                                                                           |                       |      |                                                                                       |
| Ву                 | AJO                | Tolerances (E |                                                                                           | Units:<br>Metric (mm) | RoHS | This drawing is confidential and copyright of Global Connector Technology, Ltd (GCT). |
| Detail             | Drawing<br>Release | Length        | Angle                                                                                     |                       |      |                                                                                       |