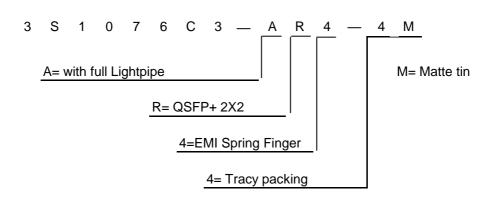

## **SPECIFICATIONS**

## **Mechanical**

Durability: 100 Cycles

Insertion/Extraction force: 50N Max./20N max

#### **Electrical**

Voltage Rating: 120 volts r,m,s

Current Rating: 0.5A

Insulation Resistance: 1000 M-ohms max

## **Physical**

Connector: Housing:LCP

Contact:Copper Alloy I/M plastic part: PBT Kick out spring: Stainless steel

Plating: 30u" on mating area Cage: Copper Alloy, Nickle plating overall Operating Temoerature:  $-55^{\circ}$ C to  $+85^{\circ}$ C

#### **QSFP**

3S Series.

QSFP stacked type, 2x2, 0.8mm pitch



# **DRAWING**



# **ORDERING INFORMATION**

## **PART NUMBER**