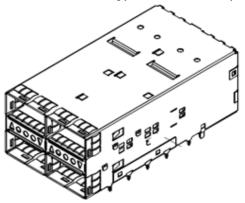

## **SPECIFICATIONS**

## **Mechanical**

Durability: 100 Cycles

Insertion/Extraction force: 50N Max./20N max

#### **Electrical**

Voltage Rating: 120 volts r,m,s

Current Rating: 0.5A

Insulation Resistance: 1000 M-ohms max

## **Physical**

Connector: Housing:LCP

Contact:Copper Alloy I/M plastic part: PBT Kick out spring: Stainless steel

Plating: 30u" on mating area Cage: Copper Alloy, Nickle plating overall Operating Temoerature:  $-55^{\circ}$ C to  $+85^{\circ}$ C

#### **QSFP**

3S Series.

QSFP stacked type, 2x2, 0.8mm pitch



# **DRAWING**



# **ORDERING INFORMATION**

## **PART NUMBER**