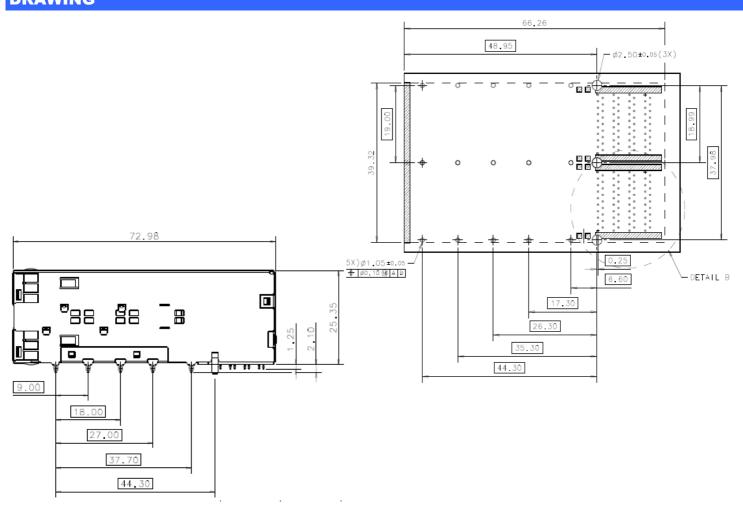

## **SPECIFICATIONS**

## **Mechanical**

Durability: 100 Cycles

Insertion/Extraction force: 50N Max./20N max

#### **Electrical**

Voltage Rating: 120 volts r,m,s

Current Rating: 0.5A

Insulation Resistance: 1000 M-ohms max

## **Physical**

Connector: Housing:LCP

Contact:Copper Alloy I/M plastic part: PBT Kick out spring: Stainless steel

Plating: 30u" on mating area Cage: Copper Alloy, Nickle plating overall Operating Temoerature:  $-55^{\circ}$ C to  $+85^{\circ}$ C

#### **QSFP**

3S Series.

QSFP stacked type, 2x2, 0.8mm pitch



# **DRAWING**



# **ORDERING INFORMATION**

## **PART NUMBER**