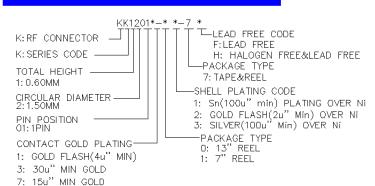

## **SPECIFICATIONS**

### RF Connector

### Mechanical

Insertion Force: 30N max. Withdrawal Force: 3~20N. Durability: 30 Cycles.

Contact Retention Force: 20gf Min

KK12 Series RF Connector

#### **Electrical**

Voltage Rating: 60V.

**Current Rating:** 1.0A per pin min. **Contact Resistance:** 20 m $\Omega$  max.

Dielectric Withstanding Voltage: 200V AC.

Insulation Resistance:  $500M\Omega$  min.

# **Physical**

Housing: Thermoplastic, UL 94V-0, Color Black.

Contact: Copper alloy

**Plating:** See "ORDERING INFORMATION" **Operating Temperature:** -40  $^{\circ}$  to +105  $^{\circ}$ 



## **DRAWING**







# ORDERING INFORMATION