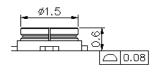

## **SPECIFICATIONS**

### RF Connector

### Mechanical

Insertion Force: 30N max. Withdrawal Force: 3~20N. Durability: 30 Cycles.

Contact Retention Force: 20gf Min

KK12 Series RF Connector

#### **Electrical**

Voltage Rating: 60V.

**Current Rating:** 1.0A per pin min. **Contact Resistance:** 20 m $\Omega$  max.

Dielectric Withstanding Voltage: 200V AC.

Insulation Resistance:  $500M\Omega$  min.

# **Physical**

Housing: Thermoplastic, UL 94V-0, Color Black.

Contact: Copper alloy

**Plating:** See "ORDERING INFORMATION" **Operating Temperature:** -40  $^{\circ}$  to +105  $^{\circ}$ 



## **DRAWING**







# ORDERING INFORMATION