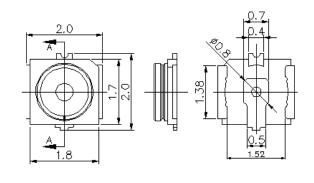

## **SPECIFICATIONS**

### RF Connector

### Mechanical

Insertion Force: 30N max. Withdrawal Force: 3~20N. Durability: 30 Cycles.

Contact Retention Force: 20gf Min

KK12 Series RF Connector

#### **Electrical**

Voltage Rating: 60V.

**Current Rating:** 1.0A per pin min. **Contact Resistance:** 20 m $\Omega$  max.

Dielectric Withstanding Voltage: 200V AC.

Insulation Resistance:  $500M\Omega$  min.

# **Physical**

Housing: Thermoplastic, UL 94V-0, Color Black.

Contact: Copper alloy

**Plating:** See "ORDERING INFORMATION" **Operating Temperature:** -40  $^{\circ}$  to +105  $^{\circ}$ 



## **DRAWING**







# ORDERING INFORMATION