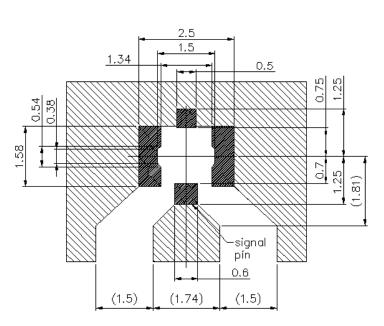

## **SPECIFICATIONS**

### RF Connector

### Mechanical

Insertion Force: 30N max. Withdrawal Force: 3~20N. Durability: 30 Cycles.

Contact Retention Force: 20gf Min

KK12 Series RF Connector

#### **Electrical**

Voltage Rating: 60V.

**Current Rating:** 1.0A per pin min. **Contact Resistance:** 20 m $\Omega$  max.

Dielectric Withstanding Voltage: 200V AC.

Insulation Resistance:  $500M\Omega$  min.

# **Physical**

Housing: Thermoplastic, UL 94V-0, Color Black.

Contact: Copper alloy

**Plating:** See "ORDERING INFORMATION" **Operating Temperature:** -40  $^{\circ}$  to +105  $^{\circ}$ 



## **DRAWING**







# ORDERING INFORMATION