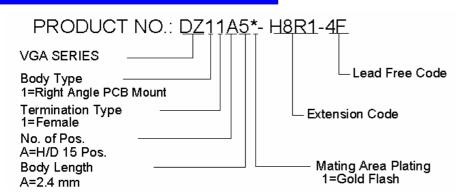

# **SPECIFICATIONS**

#### Mechanical

**Connector Mating Force:** 5.10kg (11.24Lb) max. **Connector Un mating Force:** 0.32kg (0.71Lb) min.

Durability: 500 Cycles

#### **Electrical**

Current Rating: 2 A

Contact Resistance:  $30 \text{ m}\Omega$  max.

Dielectric Withstanding Voltage: 500V AC/1min min.

Insulation Resistance:  $5000M\Omega$  min.

### **Physical**

Housing: Thermoplastic, UL 94V-0 rated in Black Color

Contact: Copper alloy

Plating: See "ORDERING INFORMATION"

Operating Temperature: -20 ℃ to +85 ℃

Recommended Thickness of PCB: 2.36[.093]

#### **VGA Connector**

DZ Series Right Angle Type, T/H 2.29mm [.090"] Pitch

15 Pos.



# **DRAWING**









# ORDERING INFORMATION