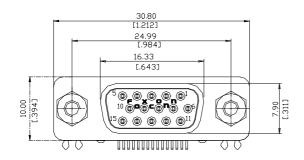

# **DRAWING**

#### **VGA Connector**

DZ Series Right Angle Type, T/H 2.29mm [.090"] Pitch

15 Pos.