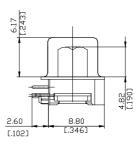

# **DRAWING**

### **Physical**

Housing: Thermoplastic, UL 94V-0 rated in Black Color

Contact: Copper alloy

Plating: See "ORDERING INFORMATION"

Operating Temperature: -20 ℃ to +85 ℃

Recommended Thickness of PCB: 2.36[.093]

#### **VGA Connector**

DZ Series Right Angle Type, T/H 2.29mm [.090"] Pitch

15 Pos.