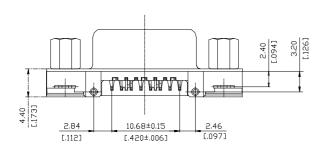

# **SPECIFICATIONS**

#### Mechanical

**Connector Mating Force:** 5.10kg (11.24Lb) max. **Connector Un mating Force:** 0.32kg (0.71Lb) min.

Durability: 500 Cycles

#### **Electrical**

Current Rating: 2 A

Contact Resistance:  $30 \text{ m}\Omega$  max.

Dielectric Withstanding Voltage: 500V AC/1min min.

Insulation Resistance:  $5000M\Omega$  min.

### **Physical**

Housing: Thermoplastic, UL 94V-0 rated in Black Color

Contact: Copper alloy

Plating: See "ORDERING INFORMATION"

Operating Temperature: -20 ℃ to +85 ℃

Recommended Thickness of PCB: 2.36[.093]

#### **VGA Connector**

DZ Series Right Angle Type, T/H 2.29mm [.090"] Pitch

15 Pos.



# **DRAWING**









# ORDERING INFORMATION