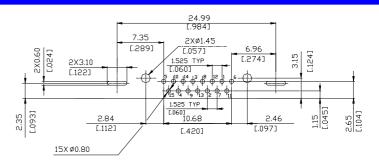

# **SPECIFICATIONS**

#### Mechanical

**Connector Mating Force:** 5.10kg (11.24Lb) max. **Connector Un mating Force:** 0.32kg (0.71Lb) min.

Durability: 500 Cycles

#### **Electrical**

Current Rating: 2 A

Contact Resistance:  $30 \text{ m}\Omega$  max.

Dielectric Withstanding Voltage: 500V AC/1min min.

Insulation Resistance:  $5000M\Omega$  min.

### **Physical**

Housing: Thermoplastic, UL 94V-0 rated in Black Color

Contact: Copper alloy

Plating: See "ORDERING INFORMATION"

Operating Temperature: -20 ℃ to +85 ℃

Recommended Thickness of PCB: 2.36[.093]

#### **VGA Connector**

DZ Series Right Angle Type, T/H 2.29mm [.090"] Pitch

15 Pos.



# **DRAWING**









# ORDERING INFORMATION