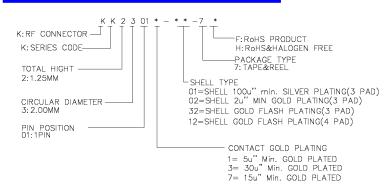

## **SPECIFICATIONS**

# Mechanical

Insertion Force: 40N max. Withdrawal Force: 3~25N. Durability: 30 Cycles.

Contact Retention Force: 0.15Kgf Min

#### **Electrical**

Voltage Rating: 60V.

**Current Rating:** 1.0A per pin min. **Contact Resistance:** 20 m $\Omega$  max.

Dielectric Withstanding Voltage: 200V AC.

Insulation Resistance:  $500M\Omega$  min.

# **Physical**

Housing: Thermoplastic, UL 94V-0, Color Ivory.

Contact: Copper alloy

**Plating:** See "ORDERING INFORMATION" **Operating Temperature:** -40  $^{\circ}$  to +105  $^{\circ}$ 

# **RF** Connector

KK23 Series RF Connector



## **DRAWING**



## ORDERING INFORMATION