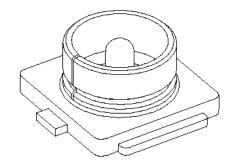

## **SPECIFICATIONS**

# Mechanical

Insertion Force: 40N max. Withdrawal Force: 3~25N. Durability: 30 Cycles.

Contact Retention Force: 0.15Kgf Min

#### **Electrical**

Voltage Rating: 60V.

**Current Rating:** 1.0A per pin min. **Contact Resistance:** 20 m $\Omega$  max.

Dielectric Withstanding Voltage: 200V AC.

Insulation Resistance:  $500M\Omega$  min.

# **Physical**

Housing: Thermoplastic, UL 94V-0, Color Ivory.

Contact: Copper alloy

**Plating:** See "ORDERING INFORMATION" **Operating Temperature:** -40  $^{\circ}$  to +105  $^{\circ}$ 

# **RF** Connector

KK23 Series RF Connector



## **DRAWING**



## ORDERING INFORMATION