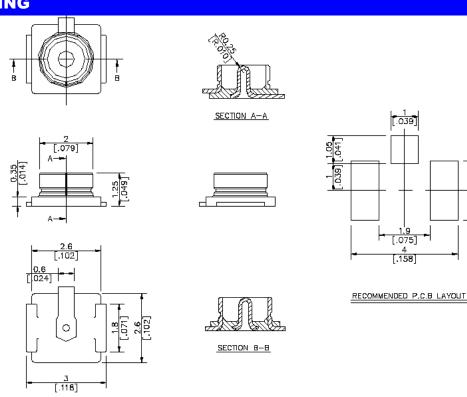

## **SPECIFICATIONS**

# Mechanical

Insertion Force: 40N max. Withdrawal Force: 3~25N. Durability: 30 Cycles.

Contact Retention Force: 0.15Kgf Min

#### **Electrical**

Voltage Rating: 60V.

**Current Rating:** 1.0A per pin min. **Contact Resistance:** 20 m $\Omega$  max.

Dielectric Withstanding Voltage: 200V AC.

Insulation Resistance:  $500M\Omega$  min.

# **Physical**

Housing: Thermoplastic, UL 94V-0, Color Ivory.

Contact: Copper alloy

**Plating:** See "ORDERING INFORMATION" **Operating Temperature:** -40  $^{\circ}$  to +105  $^{\circ}$ 

# **RF** Connector

KK23 Series RF Connector



## **DRAWING**



## ORDERING INFORMATION