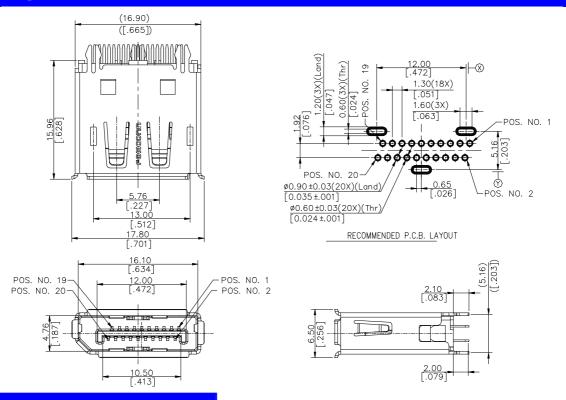

#### **SPECIFICATIONS**

#### Mechanical

Plug Mating Force: 4.50kgf (9.92Lb) max

**Plug Unmating Force:** 1.00~4.00kgf (2.21~8.82Lb)

Durability: 10000 Cycles

## **Electrical**

Current Rating: 0.50A min

Contact Resistance:  $30m\Omega$  max. (Initial)

 $60m\Omega$  max. (After life test )

Dielectric Withstanding Voltage: 500V AC RMS

Insulation Resistance: Unmated plug:100M $\Omega$  min at 500V DC

Mated plug:  $10M\Omega$  min at 500V DC

## **Physical**

Housing: Thermoplastic, UL 94V-0 rated

Contact: Copper alloy

**Plating:** See "ORDERING INFORMATION" **Operating Temperature:** -40  $^{\circ}$  to +85  $^{\circ}$ 

# **DisplayPort Connector**

3V Series DisplayPort, Vertical, T/H Type



### **DRAWING**



#### ORDERING INFORMATION