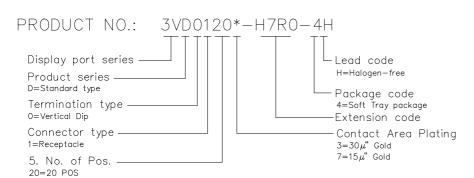

#### **SPECIFICATIONS**

#### Mechanical

Plug Mating Force: 4.50kgf (9.92Lb) max

**Plug Unmating Force:** 1.00~4.00kgf (2.21~8.82Lb)

Durability: 10000 Cycles

## **Electrical**

Current Rating: 0.50A min

Contact Resistance:  $30m\Omega$  max. (Initial)

 $60m\Omega$  max. (After life test )

Dielectric Withstanding Voltage: 500V AC RMS

Insulation Resistance: Unmated plug:100M $\Omega$  min at 500V DC

Mated plug:  $10M\Omega$  min at 500V DC

## **Physical**

Housing: Thermoplastic, UL 94V-0 rated

Contact: Copper alloy

**Plating:** See "ORDERING INFORMATION" **Operating Temperature:** -40  $^{\circ}$  to +85  $^{\circ}$ 

# **DisplayPort Connector**

3V Series DisplayPort, Vertical, T/H Type



### **DRAWING**



#### ORDERING INFORMATION