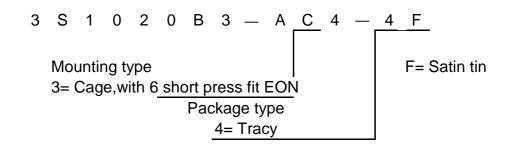

# **SPECIFICATIONS**

### Mechanical

Durability: 100 Cycles

Insertion/Extraction force: 40N Max./11.5N max

#### **Electrical**

Voltage Rating: 120 volts r,m,s

Current Rating: 0.5A

Insulation Resistance: 1000 M-ohms max

### **Physical**

Connector: Housing:LCP

Contact:Copper Alloy I/M plastic part: PBT

Kick out spring: Stainless steel Plating: 30u" on mating area

Cage: Copper Alloy, Nickle plating overall Operating Temoerature: -55°C to + 85°C

#### SFP CAGE

3S Series,

SFP (Small Form-Factor Pluggable) stacked type, 2x1, 0.8mm pitch



## **DRAWING**



## **ORDERING INFORMATION**

## **PART NUMBER**