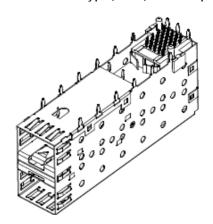

#### SFP CAGE

3S Series,

SFP (Small Form-Factor Pluggable) stacked type, 2x1, 0.8mm pitch