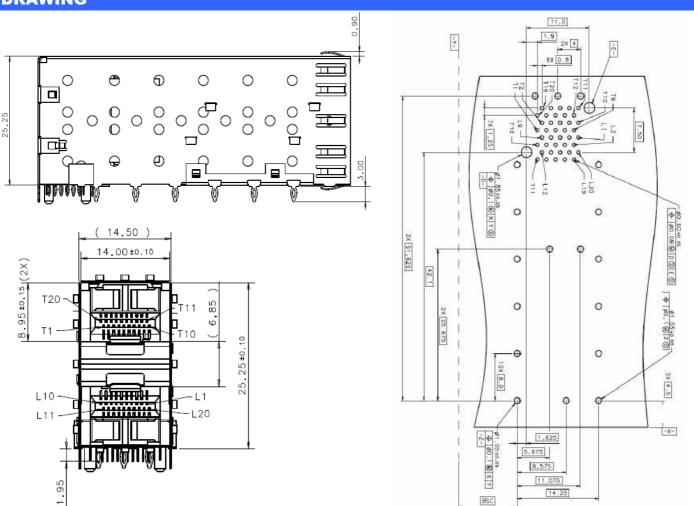

# **SPECIFICATIONS**

### Mechanical

Durability: 100 Cycles

Insertion/Extraction force: 40N Max./11.5N max

#### **Electrical**

Voltage Rating: 120 volts r,m,s

Current Rating: 0.5A

Insulation Resistance: 1000 M-ohms max

### **Physical**

Connector: Housing:LCP

Contact:Copper Alloy I/M plastic part: PBT

Kick out spring: Stainless steel Plating: 30u" on mating area

Cage: Copper Alloy, Nickle plating overall Operating Temoerature: -55°C to + 85°C

#### SFP CAGE

3S Series,

SFP (Small Form-Factor Pluggable) stacked type, 2x1, 0.8mm pitch



## **DRAWING**



## **ORDERING INFORMATION**

## **PART NUMBER**