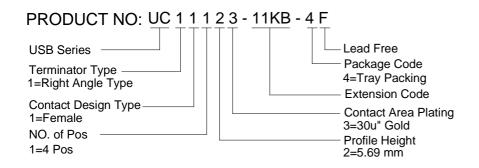

### **SPECIFICATIONS**

#### Mechanical

Mating Force: 3.50Kg (7.71Lb) max. Unmating Force: 1.00Kg (2.20Lb) min. Durability: 1500 Cycles

### Electrical

Current Rating: 1.5A Contact Resistance:  $30m\Omega$  max. Dielectric Withstanding Voltage: 500V AC/1min min. Insulation Resistance:  $1000M\Omega$  min.

#### Physical

Housing: Thermoplastic, UL 94V-0 rated Contact: Copper alloy Shell: Steel Plating: See "ORDERING INFORMATION" Operating Temperature: -55 ° to +85 °

[474]

2.04

11.00 L.4331

[.224]

5,69

# DRAWING

16.50 [.650]

Щ



# ORDERING INFORMATION

1

10.28 ±0.30 [.405 ±.012]

2.710.1073

4.71[.185]



# **USB** Connector

UC Series T/H Type 4 Pos.