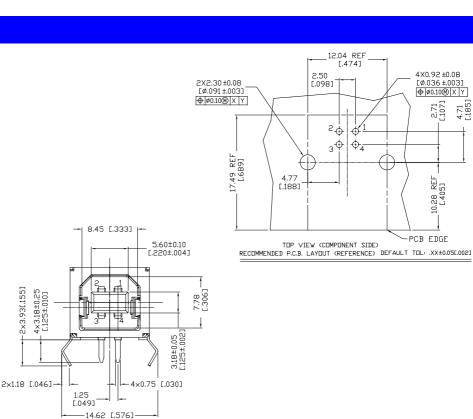

### **SPECIFICATIONS**

#### Mechanical

Mating Force: 3.50Kg (7.71Lb) max. Unmating Force: 1.00Kg (2.20Lb) min. Durability: 1500 Cycles

### Electrical

Current Rating: 1.5A Contact Resistance:  $30m\Omega$  max. Dielectric Withstanding Voltage: 500V AC/1min min. Insulation Resistance:  $1000M\Omega$  min.

#### Physical

Housing: Thermoplastic, UL 94V-0 rated Contact: Copper alloy Shell: Steel Plating: See "ORDERING INFORMATION" Operating Temperature: -55 ° to +85 °

[474]

2.04

11.00 L.4331

[.224]

5,69

# DRAWING

16.50 [.650]

Щ



# ORDERING INFORMATION

1

10.28 ±0.30 [.405 ±.012]

2.710.1073

4.71[.185]



# **USB** Connector

UC Series T/H Type 4 Pos.