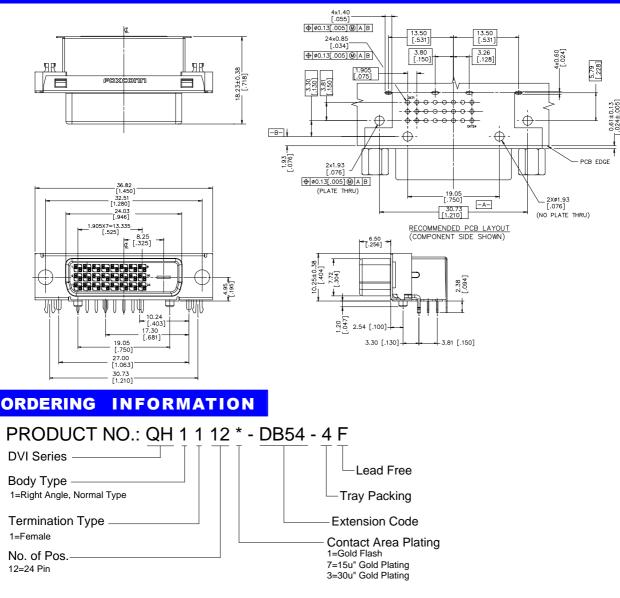

# **SPECIFICATIONS**

#### **Mechanical**

Mating Force: 4.50kg (9.92Lb) max. Unmating Force: 1.00~4.00kg (2.20~8.82Lb) Durability: 100 Cycles

## Electrical

Voltage Raging: 40V (RMS) Current Rating: 1.50A Contact Resistance: 30mΩ max. Dielectric Withstanding Voltage: 500V AC/1min min. Insulation Resistance: 1000MΩ min.

# **Physical**

Housing: Thermoplastic, UL 94V-0 rated in Ivory Color Contact: Copper alloy Plating: See "ORDERING INFORMATION" Operating Temperature: -20°C to +85°C Resistance to Soldering Heat: 260°C/5sec Recommended Thickness of P.C.B.: 1.57[.062]

### DRAWING



QH Series Normal Type, T/H 1.905mm [.075"] Pitch 24 Pin