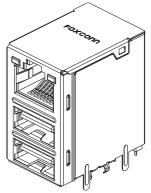

# Modular Jack

JFM Series RJ45 Over Dual USB R/A, T/H Type 1.27mm [.050"] Pitch 10/1000 Base-T