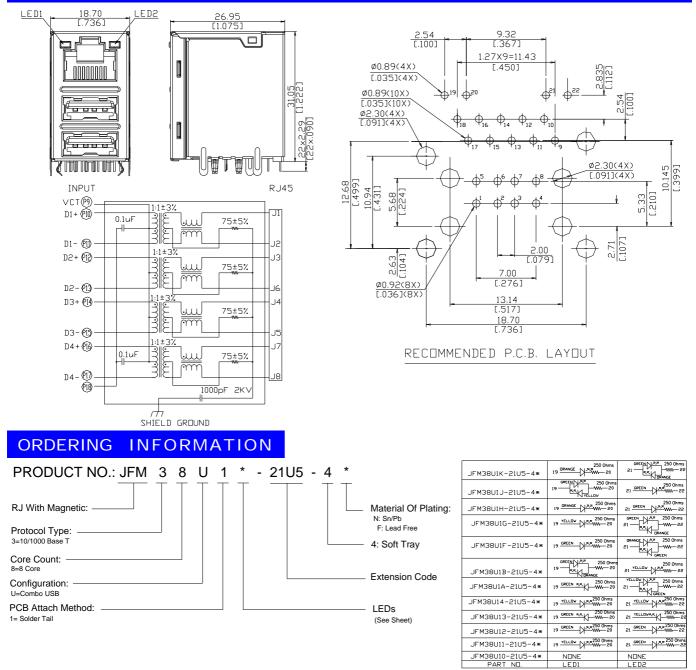

## **SPECIFICATIONS**

#### Mechanical

Mating Force: 5.0Pounds max.(RJ45) 7.7Pounds max.(USB) Unmating Force: 10Pounds max.(RJ45) 2.2Pounds min.(USB) Durability: 1000 Cycles(RJ45) 1500 Cycles(USB)

### Electrical

*Current Rating:* 1.5A max.(RJ45) 1.0A(USB) *Dielectric Withstanding Voltage:* 1000V(RJ45) 750V(USB)

#### Physical

Housing: Thermoplastic, UL 94V-0 rated in Black Color Contact: Copper Alloy Shell: Stainless Steel, Copper Alloy Operating Temperature: -30 to +85

# Modular Jack

JFM Series RJ45 Over Dual USB R/A, T/H Type 1.27mm [.050"] Pitch 10/1000 Base-T



## DRAWING