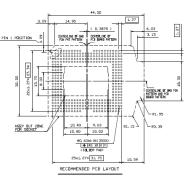

# **SPECIFICATIONS**

### Mechanical

Durability: 30 Cycles min.

Socket Retention Force: 65g/Pos. min.

#### **Electrical**

Contact Resistance:  $35m\Omega$  max. Dielectric Withstanding Voltage: 500V Insulation Resistance:  $800M\Omega$  min.

### **Physical**

**Cover:** Thermoplastic, UL 94V-0 rated, White Color **Base:** Thermoplastic, UL 94V-0 rated, Black Color

Cam: Stainless Steel Base Plate: Stainless Steel Cover Plate: Stainless Steel

Cap: Thermoplastic, UL 94V-0 rated, Black Color

Contact: Copper Alloy Base Ring: Stainless Steel

Plating: See "ORDERING INFORMATION"
Operating Temperature: 0 ℃ to +105 ℃

## **BGA 350SOCKET**

BGA Series 350Z CPU Socket Vertical, SMT Type 1.27 mm Pitch 350 Pos.



#### **DRAWING**



#### ORDERING INFORMATION