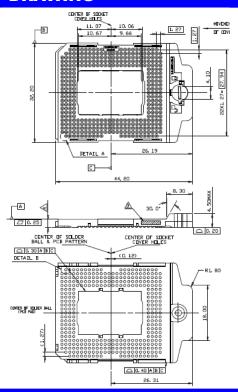

# **SPECIFICATIONS**

### Mechanical

Durability: 30 Cycles min.

Socket Retention Force: 65g/Pos. min.

#### **Electrical**

Contact Resistance:  $35m\Omega$  max. Dielectric Withstanding Voltage: 500V Insulation Resistance:  $800M\Omega$  min.

### **Physical**

**Cover:** Thermoplastic, UL 94V-0 rated, White Color **Base:** Thermoplastic, UL 94V-0 rated, Black Color

Cam: Stainless Steel Base Plate: Stainless Steel Cover Plate: Stainless Steel

Cap: Thermoplastic, UL 94V-0 rated, Black Color

Contact: Copper Alloy Base Ring: Stainless Steel

Plating: See "ORDERING INFORMATION"
Operating Temperature: 0 ℃ to +105 ℃

## **BGA 350SOCKET**

BGA Series 350Z CPU Socket Vertical, SMT Type 1.27 mm Pitch 350 Pos.



#### **DRAWING**



#### ORDERING INFORMATION