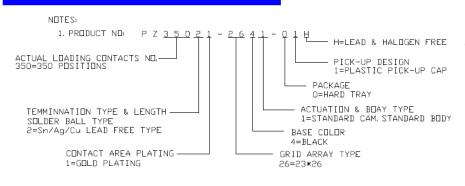

# **SPECIFICATIONS**

### Mechanical

Durability: 30 Cycles min.

Socket Retention Force: 65g/Pos. min.

#### **Electrical**

Contact Resistance:  $35m\Omega$  max. Dielectric Withstanding Voltage: 500V Insulation Resistance:  $800M\Omega$  min.

### **Physical**

**Cover:** Thermoplastic, UL 94V-0 rated, White Color **Base:** Thermoplastic, UL 94V-0 rated, Black Color

Cam: Stainless Steel Base Plate: Stainless Steel Cover Plate: Stainless Steel

Cap: Thermoplastic, UL 94V-0 rated, Black Color

Contact: Copper Alloy Base Ring: Stainless Steel

Plating: See "ORDERING INFORMATION"
Operating Temperature: 0 ℃ to +105 ℃

## **BGA 350SOCKET**

BGA Series 350Z CPU Socket Vertical, SMT Type 1.27 mm Pitch 350 Pos.



#### **DRAWING**



#### ORDERING INFORMATION