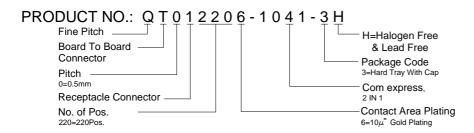

# **SPECIFICATIONS**

## Mechanical

Mating force: 40.0Kgf max. Unmating force: 4.4Kgf min.

Durability: 30 Cycles

## **Electrical**

Current Rating: 0.5A max. per contact.

Contact Resistance:  $55m\Omega$  max.(Initial),  $75m\Omega$  max.(After).

Dielectric Withstanding Voltage: 200 VAC.

Insulation Resistance: 100 mega ohms min. at 500 VDC.

# **Physical**

Housing: Thermoplastic, UL 94V-0 rated, in White Color

Contact: Copper alloy

**Plating:** See "ORDERING INFORMATION" **Operating Temperature:** -40  $^{\circ}$  to +85  $^{\circ}$ 

# **Board To Board Connector**

Low Profile Series Vertical Type 0.5mm Pitch 220 Pos.



# **DRAWING**



# ORDERING INFORMATION