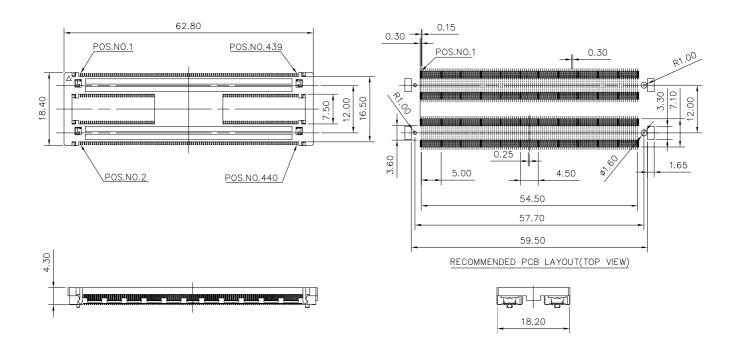

# **SPECIFICATIONS**

## Mechanical

Mating force: 40.0Kgf max. Unmating force: 4.4Kgf min.

Durability: 30 Cycles

## **Electrical**

Current Rating: 0.5A max. per contact.

Contact Resistance:  $55m\Omega$  max.(Initial),  $75m\Omega$  max.(After).

Dielectric Withstanding Voltage: 200 VAC.

Insulation Resistance: 100 mega ohms min. at 500 VDC.

# **Physical**

Housing: Thermoplastic, UL 94V-0 rated, in White Color

Contact: Copper alloy

**Plating:** See "ORDERING INFORMATION" **Operating Temperature:** -40  $^{\circ}$  to +85  $^{\circ}$ 

# **Board To Board Connector**

Low Profile Series Vertical Type 0.5mm Pitch 220 Pos.



# **DRAWING**



# ORDERING INFORMATION