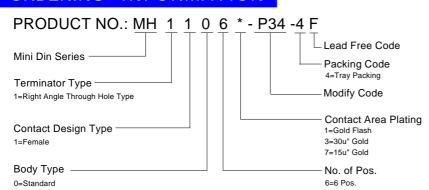

# **SPECIFICATIONS**

### Mechanical

Mating Force: 4.50Kg (9.91Lb) max.

**Unmating Force:** 0.90~2.70Kg (1.98~5.95Lb)

Durability: 500 Cycles

### **Electrical**

Voltage Rating: 30V Current Rating: 1A

Contact Resistance: 30mW max.

Dielectric Withstanding Voltage: 750V AC/1min min.

Insulation Resistance: 1000MW min.

## **Physical**

Housing: Thermoplastic, UL 94V-0 rated

Mold Color: Top Housing is Green, Bottom Housing is Purple

Contact: Copper alloy

Plating: See "ORDERING INFORMATION"

Metal Shell: Steel alloy

**Operating Temperature: -55** to +85

Double, R/A, T/H, PC99

Mini Din Connector

**MH Series** 

12 Pos.

# **DRAWING**



### **ORDERING** INFORMATION