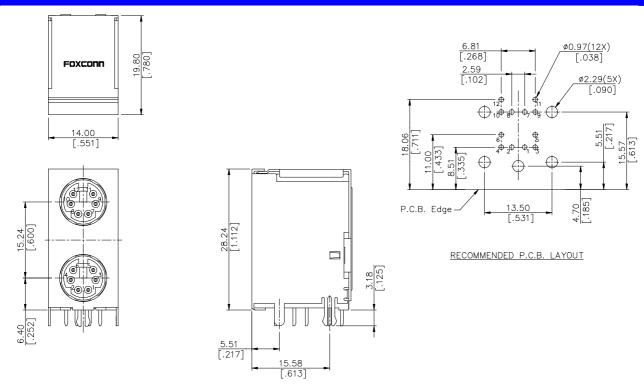

# **SPECIFICATIONS**

### Mechanical

Mating Force: 4.50Kg (9.91Lb) max.

**Unmating Force:** 0.90~2.70Kg (1.98~5.95Lb)

Durability: 500 Cycles

### **Electrical**

Voltage Rating: 30V Current Rating: 1A

Contact Resistance: 30mW max.

Dielectric Withstanding Voltage: 750V AC/1min min.

Insulation Resistance: 1000MW min.

## **Physical**

Housing: Thermoplastic, UL 94V-0 rated

Mold Color: Top Housing is Green, Bottom Housing is Purple

Contact: Copper alloy

Plating: See "ORDERING INFORMATION"

Metal Shell: Steel alloy

**Operating Temperature: -55** to +85

Double, R/A, T/H, PC99

Mini Din Connector

**MH Series** 

12 Pos.

# **DRAWING**



### **ORDERING** INFORMATION