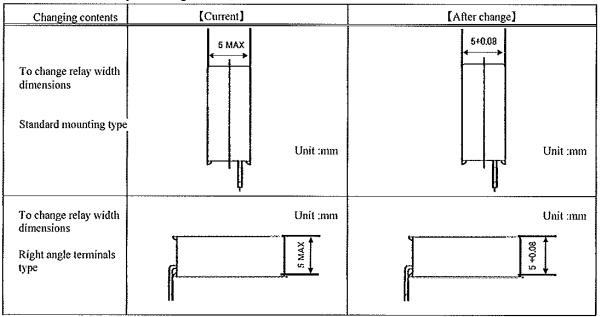

## **Description of Change:**

Change of relay dimension

## **Details of change:**

The width of the relay is changed from 5mm max to 5+0.08mm.