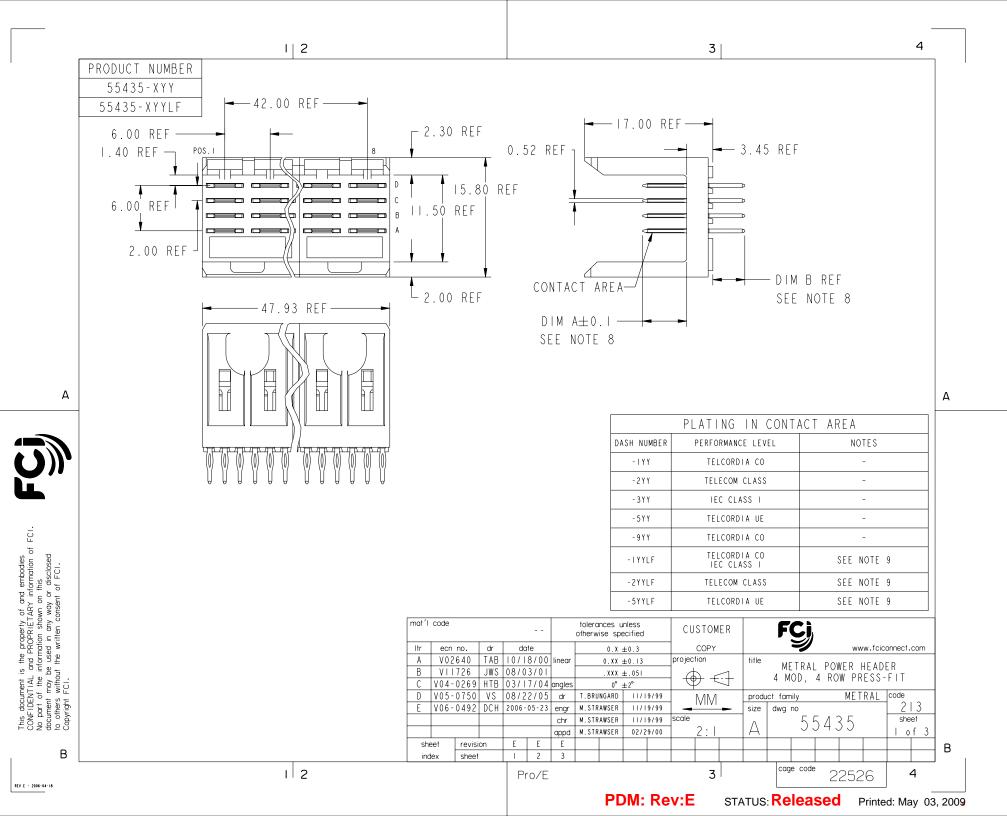

PDM: Rev:E

STATUS: Released

Printed: May 03, 2009

REV E - 2006-04-18

PI6

|     | ı   | 2   |     |        |     |  |  |  |  |
|-----|-----|-----|-----|--------|-----|--|--|--|--|
| MOD | . 2 | MOD | . 3 | MOD. 4 |     |  |  |  |  |
| 3   | 4   | 5   | 6   | 7      | 8   |  |  |  |  |
| 16  | P16 | P16 | P16 | PI6    | PI6 |  |  |  |  |
| 16  | PI6 | PI6 | P16 | PI6    | PI6 |  |  |  |  |
| 16  | PI6 | PI6 | PI6 | PI6    | PI6 |  |  |  |  |

PI6

P16

| METRAL                   |     | CONTAC<br>MOD | T CODE | MOD | . 2 | MOD. 3 |     | MOD. 4 |     |
|--------------------------|-----|---------------|--------|-----|-----|--------|-----|--------|-----|
| P/N                      | ROW | I             | 2      | 3   | 4   | 5      | 6   | 7      | 8   |
|                          | D