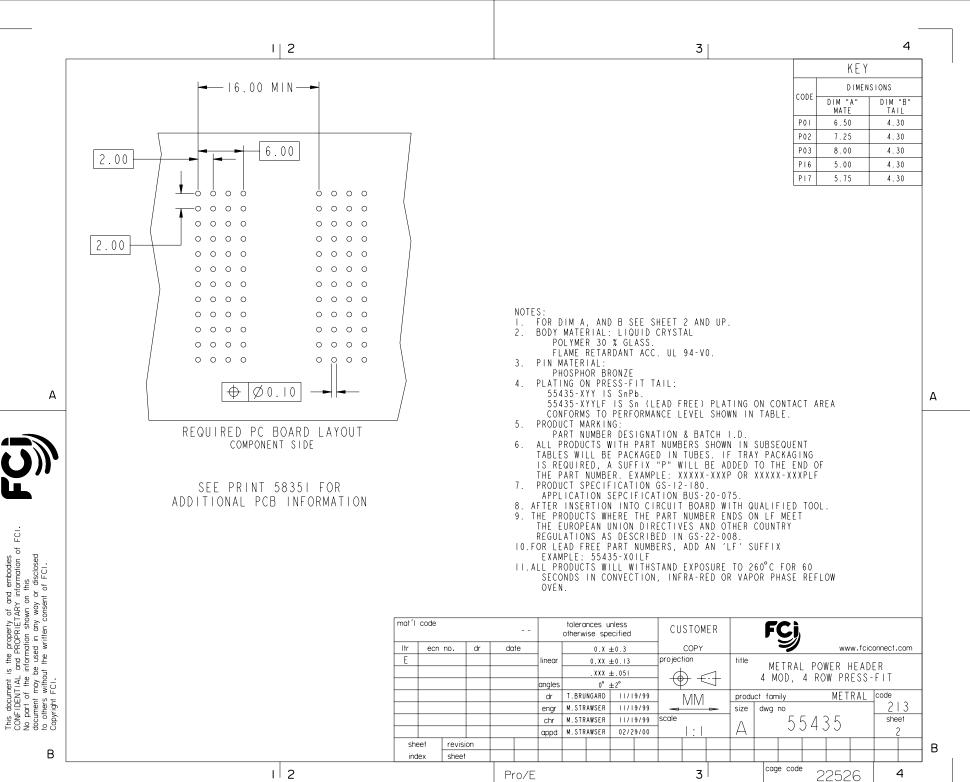

PDM: Rev:E

STATUS: Released

Printed: May 03, 2009

REV E - 2006-04-18

PI6

|     | ı   | 2   |     |        |     |  |  |  |  |
|-----|-----|-----|-----|--------|-----|--|--|--|--|
| MOD | . 2 | MOD | . 3 | MOD. 4 |     |  |  |  |  |
| 3   | 4   | 5   | 6   | 7      | 8   |  |  |  |  |
| 16  | P16 | P16 | P16 | PI6    | PI6 |  |  |  |  |
| 16  | PI6 | PI6 | P16 | PI6    | PI6 |  |  |  |  |
| 16  | PI6 | PI6 | PI6 | PI6    | PI6 |  |  |  |  |

PI6

P16

| METRAL                   |     | CONTAC<br>MOD | T CODE | MOD | . 2 | MOD. 3 |     | MOD. 4 |     |
|--------------------------|-----|---------------|--------|-----|-----|--------|-----|--------|-----|
| P/N                      | ROW | I             | 2      | 3   | 4   | 5      | 6   | 7      | 8   |
|                          | D