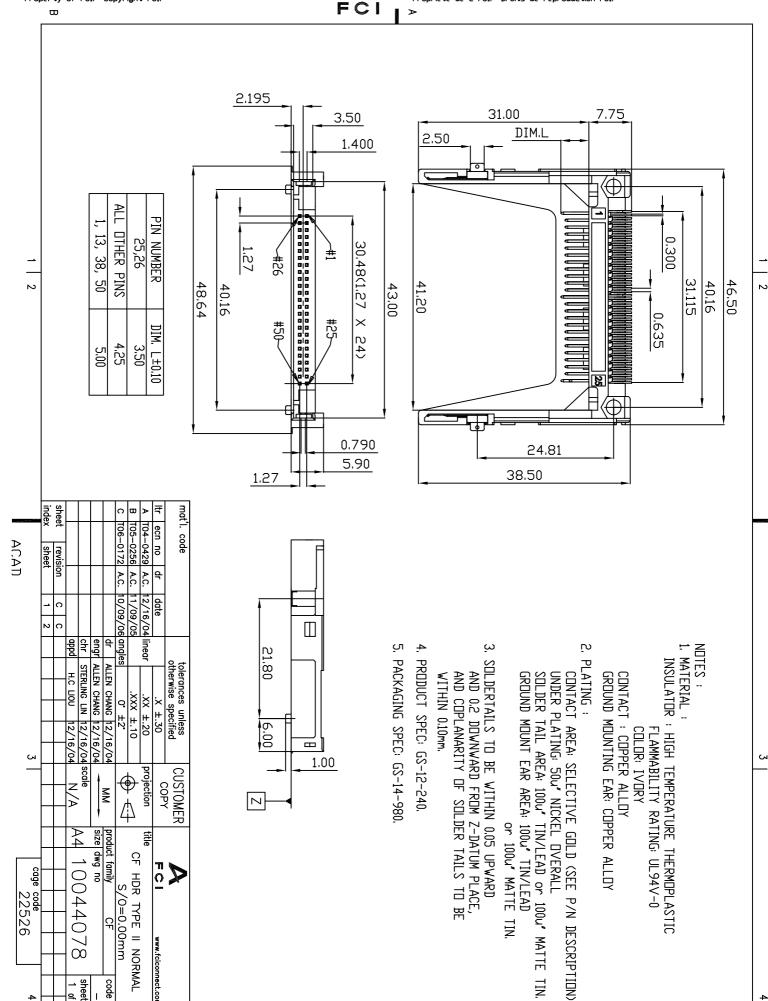

All rights strictly reserved. Reproduction or issue to third parties in any not permitted without ority Property of FCI. Copyright FCI.

Tous droits strictement reserves. Reproduction ou communication a des tiers forme que ce solt sans autorisation ecrite de c FCI. Droits de reproduction FCI.

sheet 1 of 2

ω

Α4

10044078

2<u>2526</u>

product family size dwg no

title

П О 

www.fciconnect.com

CF HDR TYPE II NORMAL

S/0=0.00mm S

code

STATUS Released

or 100u" MATTE TIN.

⊳

PDM: Rev:C

FCI

Tous droits strictement reserves. Reproduction ou communication a des tiers interdite sous quelque forme que ce soit sans autorisation ecrite du propietair Propriete de c FCI. Droits de reproduction FCI.

2

ы

4