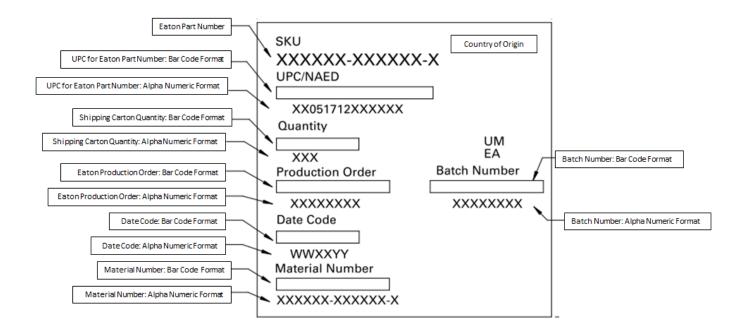

## **DESCRIPTION OF CHANGE:**

Shipping boxes and labels are being converted from Cooper Bussmann logo to Eaton logo. Please see page 2 to 4 of this document for new renderings.

## SHIPPING CARTON LABEL: