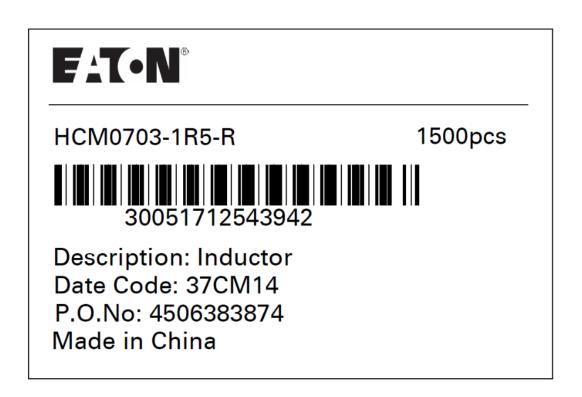

## **DESCRIPTION OF CHANGE:**

Shipping boxes and labels are being converted from Cooper Bussmann logo to Eaton logo. Please see page 2 to 4 of this document for new renderings.

# INNER CARTON LABEL EXAMPLE 1:

| <b>EAT-N</b> ® | Supercapacitors | YXXYXXX-XX        |
|----------------|-----------------|-------------------|
| Part Number    | Y               | XXX<br>XXXXXXXXXX |
| Quantity       | ,               | XXX               |
|                |                 |                   |
| XX051712XXX    | XXY             | Made in China     |