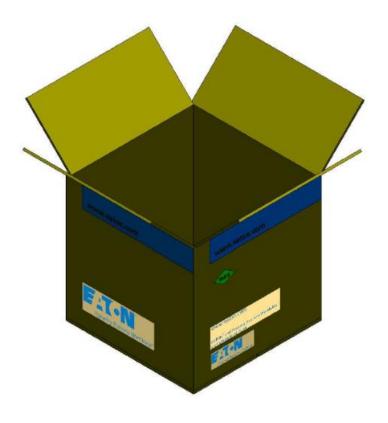

## **DESCRIPTION OF CHANGE:**

Shipping boxes and labels are being converted from Cooper Bussmann logo to Eaton logo. Please see page 2 to 4 of this document for new renderings.

# SHIPPING BOXES: