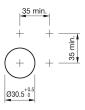

#### **Mounting cut-outs**

#### Mounting

 $\begin{array}{ll} \text{Design} & \text{flush} \\ \text{Mounting cut-out} & \varnothing \ 30,5 \ \text{mm} \end{array}$ 