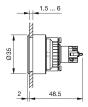

#### **Dimensions**

#### Mounting

 $\begin{array}{ll} \text{Design} & \text{flush} \\ \text{Mounting cut-out} & \varnothing \ 30,5 \ \text{mm} \end{array}$ 

#### **Front**

Front dimension Ø 35 mm Front shape round