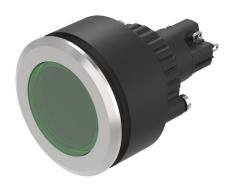

#### K14-131.221081 - Illuminated pushbutton

Attention: The preview is based on a sample product. This can differ from your current configuration.

#### **Function**

Illuminated pushbutton

e a o

#### Operating-/Indication part

Lens illumination illuminative
Lens colour green
Lens material Plastic
Lens optics transparent
Lens profile flush