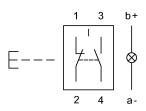

#### Wiring diagram

#### Legend

Contacts: NC = Normally closed, NO = Normally open

#### Switching element

Switching system Snap-action switching element

Switching current 5 /

Contacts 1 NC + 1 NO

Contact material

Switching voltage 250 V AC