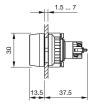

K14-040.120101 - Indicator

#### K14-040.120101 - Indicator



Attention: The preview is based on a sample product. This can differ from your current configuration.

Mounting

**Front** 

Front dimension Ø 29 mm Front shape round

Other Attributes

Weight 0.021 kg
Operation current 2.5/5 mA ±15 %
Operating voltage 24 V AC/DC

Operating-/Indication part

Lens illumination illuminative
Lens colour red
Lens material Plastic
Lens optics transparent
Lens profile flush

**IP-Rating** 

Front protection IP67

**Connection Method** 

Terminal Soldering terminal

**Actuator** 

Housing colour black Housing material Plastic

Illumination

LED colour red

**Function** 

Indicator

eao 🔳

# EAO – Your Expert Partner for **Human Machine Interfaces**

## K14-040.120101 - Indicator

### **Dimensions**



### **Mounting cut-outs**





## Wiring diagram