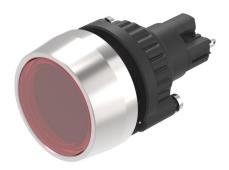

#### K14-040.120101 - Indicator

Attention: The preview is based on a sample product. This can differ from your current configuration.

Mounting

**Front** 

Front dimension Ø 29 mm Front shape round

Other Attributes

Weight 0.021 kg
Operation current 2.5/5 mA ±15 %
Operating voltage 24 V AC/DC

Operating-/Indication part

Lens illumination illuminative
Lens colour red
Lens material Plastic
Lens optics transparent
Lens profile flush

**IP-Rating** 

Front protection IP67

**Connection Method** 

Terminal Soldering terminal

**Actuator** 

Housing colour black Housing material Plastic

Illumination

LED colour red

**Function** 

Indicator

eao 🔳