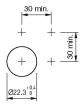

#### K14-040.120101 - Indicator



Attention: The preview is based on a sample product. This can differ from your current configuration.

Mounting

**Front** 

Front dimension Ø 29 mm Front shape round

Other Attributes

Weight 0.021 kg
Operation current 2.5/5 mA ±15 %
Operating voltage 24 V AC/DC

Operating-/Indication part

Lens illumination illuminative
Lens colour red
Lens material Plastic
Lens optics transparent
Lens profile flush

**IP-Rating** 

Front protection IP67

**Connection Method** 

Terminal Soldering terminal

**Actuator** 

Housing colour black Housing material Plastic

Illumination

LED colour red

**Function** 

Indicator

eao 🔳

# EAO – Your Expert Partner for **Human Machine Interfaces**

## K14-040.120101 - Indicator

### **Dimensions**



### **Mounting cut-outs**





## Wiring diagram