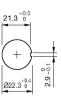

## K14-040.120101 - Indicator



Attention: The preview is based on a sample product. This can differ from your current configuration.

Mounting

**Front** 

Front dimension Ø 29 mm Front shape round

Other Attributes

Weight 0.021 kg
Operation current 2.5/5 mA ±15 %
Operating voltage 24 V AC/DC

Operating-/Indication part

Lens illumination illuminative
Lens colour red
Lens material Plastic
Lens optics transparent
Lens profile flush

**IP-Rating** 

Front protection IP67

**Connection Method** 

Terminal Soldering terminal

**Actuator** 

Housing colour black Housing material Plastic

Illumination

LED colour red

**Function** 

Indicator

eao 🔳

# EAO – Your Expert Partner for **Human Machine Interfaces**

## K14-040.120101 - Indicator

### **Dimensions**



### **Mounting cut-outs**





## Wiring diagram